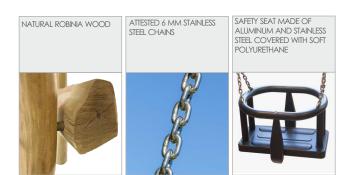

| 1 person        |
| Product complies with EN 1176-1:2017-12                                                                                          | YES             |
| Availability of spare parts                                                                                                      | YES             |
| Age range                                                                                                                        | 1-4             |
| According to EN 1176-1:2017-12 norm, the product requires applying a safety surface according to the product's free fall height. |                 |

Visualisation is for reference only, actual appearance may vary.

-@)--



## **ROBINIA PLAY**





## MATERIALS:



OPTIONAL: