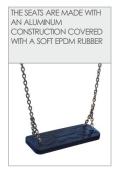

| 1 person        |
| Product complies with EN 1176-1:2017-12                                                                                          | YES             |
| Availability of spare parts                                                                                                      | YES             |
| Age range                                                                                                                        | 1-4             |
| According to EN 1176-1:2017-12 norm, the product requires applying a safety surface according to the product's free fall height. |                 |

Visualisation is for reference only, actual appearance may vary.

-@)--



## **ROBINIA PLAY**





## MATERIALS:



OPTIONAL: