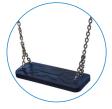

## **ROBINIA PLAY**







## INFORMATION ABOUT THE PRODUCT

| Dimensions                                                                                                                       | ca. 33 x 251 cm |
|----------------------------------------------------------------------------------------------------------------------------------|-----------------|
| Safety zone                                                                                                                      | ca.660 x 175 cm |
| Overall height                                                                                                                   | ca.180 cm       |
| Free fall height                                                                                                                 | ca.105 cm       |
| Amount