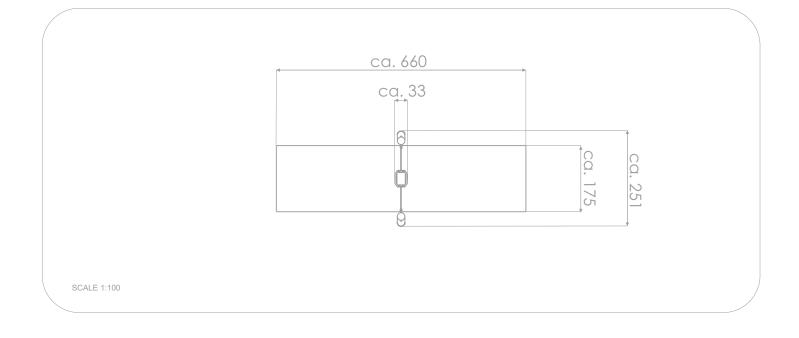

## INFORMATION ABOUT THE PRODUCT

| Dimensions                                                                                                                       | ca. 33 x 251 cm |
|----------------------------------------------------------------------------------------------------------------------------------|-----------------|
| Safety zone                                                                                                                      | ca.660 x 175 cm |
| Overall height                                                                                                                   | ca.180 cm       |
| Free fall height                                                                                                                 | ca.105 cm       |
| Amount of users                                                                                                                  | 1 person        |
| Product complies with EN 1176-1:2017-12                                                                                          | YES             |
| Availability of spare parts                                                                                                      | YES             |
| Age range                                                                                                                        | 1-4             |
| According to EN 1176-1:2017-12 norm, the product requires applying a safety surface according to the product's free fall height. |                 |