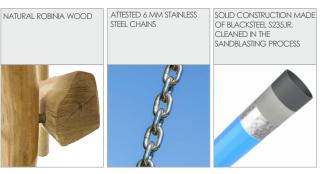

| 2 osoby          |
| Product complies with EN 1176-1:2017-12                                                                                          | TAK              |
| Availability of spare parts                                                                                                      | TAK              |
| Age range                                                                                                                        | 3-12             |
| According to EN 1176-1:2017-12 norm, the product requires applying a safety surface according to the product's free fall height. |                  |

Visualisation is for reference only, actual appearance may vary.







8102

## **ROBINIA PLAY**





#### MATERIALS:





#### OPTIONAL: