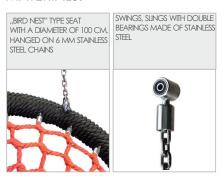

| 2 osoby          |
| Product complies with EN 1176-1:2017-12                                                                                          | TAK              |
| Availability of spare parts                                                                                                      | TAK              |
| Age range                                                                                                                        | 3-12             |
| According to EN 1176-1:2017-12 norm, the product requires applying a safety surface according to the product's free fall height. |                  |

Visualisation is for reference only, actual appearance may vary.







8102

## **ROBINIA PLAY**





#### MATERIALS:





#### OPTIONAL: