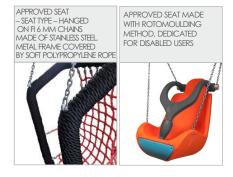

| 2 osoby          |
| Product complies with EN 1176-1:2017-12                                                                                          | TAK              |
| Availability of spare parts                                                                                                      | TAK              |
| Age range                                                                                                                        | 3-12             |
| According to EN 1176-1:2017-12 norm, the product requires applying a safety surface according to the product's free fall height. |                  |

Visualisation is for reference only, actual appearance may vary.







8102

## **ROBINIA PLAY**





#### MATERIALS:





#### OPTIONAL: