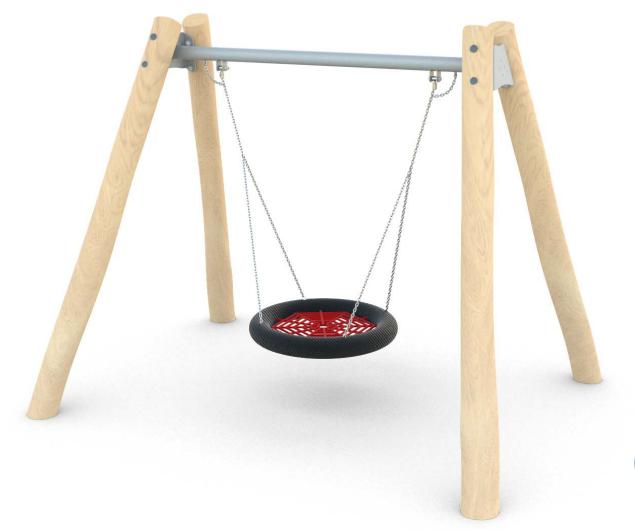

### INFORMATION ABOUT THE PRODUCT

| Dimensions                                                                                                                       | ca. 238 x 321 cm |
|----------------------------------------------------------------------------------------------------------------------------------|------------------|
| Safety zone                                                                                                                      | ca.750 x 235 cm  |
| Overall height                                                                                                                   | ca.248 cm        |
| Free fall height                                                                                                                 | ca.137 cm        |
| Amount of users                                                                                                                  | 2 osoby          |
| Product complies with EN 1176-1:2017-12                                                                                          | TAK              |
| Availability of spare parts                                                                                                      | TAK              |
| Age range                                                                                                                        | 3-12             |
| According to EN 1176-1:2017-12 norm, the product requires applying a safety surface according to the product's free fall height. |                  |

Visualisation is for reference only, actual appearance may vary.

8102