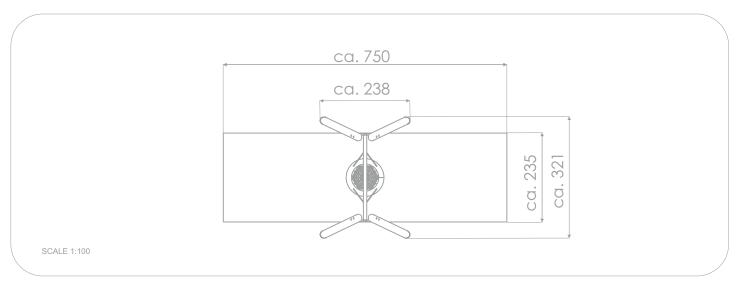

### INFORMATION ABOUT THE PRODUCT

| Dimensions                                                                                                                       | ca. 238 x 321 cm |
|----------------------------------------------------------------------------------------------------------------------------------|------------------|
| Safety zone                                                                                                                      | ca.750 x 235 cm  |
| Overall height                                                                                                                   | ca.248 cm        |
| Free fall height                                                                                                                 | ca.137 cm        |
| Amount of users                                                                                                                  | 2 osoby          |
| Product complies with EN 1176-1:2017-12                                                                                          | TAK              |
| Availability of spare parts                                                                                                      | TAK              |
| Age range                                                                                                                        | 3-12             |
| According to EN 1176-1:2017-12 norm, the product requires applying a safety surface according to the product's free fall height. |                  |