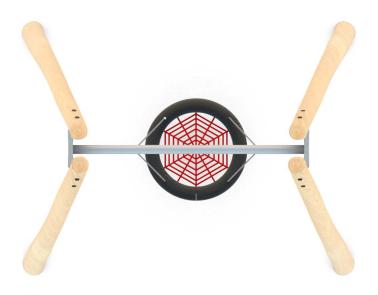

### INFORMATION ABOUT THE PRODUCT

| Dimensions                                                                                                                       | ca. 238 x 321 cm |
|----------------------------------------------------------------------------------------------------------------------------------|------------------|
| Safety zone                                                                                                                      | ca.750 x 235 cm  |
| Overall height                                                                                                                   | ca.248 cm        |
| Free fall height                                                                                                                 | ca.137 cm        |
| Amount of users                                                                                                                  | 2 osoby          |
| Product complies with EN 1176-1:2017-12                                                                                          | TAK              |
| Availability of spare parts                                                                                                      | TAK              |
| Age range                                                                                                                        | 3-12             |
| According to EN 1176-1:2017-12 norm, the product requires applying a safety surface according to the product's free fall height. |                  |

Visualisation is for reference only, actual appearance may vary.

8102