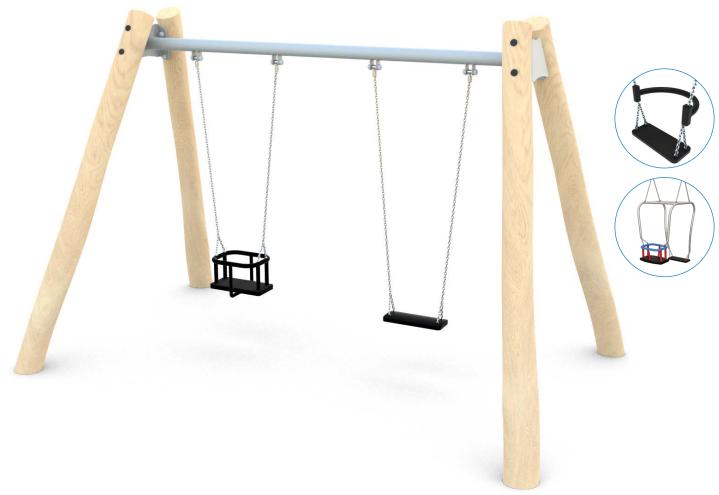

## INFORMATION ABOUT THE PRODUCT

| Dimensions                                                               | ca.238 x 389 cm              |
|--------------------------------------------------------------------------|------------------------------|
| Safety zone                                                              | ca.750 x 317 cm              |
| Safety zone area                                                         | ca.24 m²                     |
| Overall height                                                           | ca.248 cm                    |
| Free fall height                                                         | ca.134 cm                    |
| Amount of users                                                          | 2 persons                    |
| Product complies with EN 1176-1:2017-12                                  | YES                          |
| Availability of spare parts                                              | YES                          |
| Age range                                                                | 1-12                         |
| According to EN 1174 1:2017 12 norm the product requires applying a safe | aby surface according to the |

According to EN 1176-1;2017-12 norm, the product requires applying a safety surface according to the product's free fall height.

Visualisation is for reference only, actual appearance may vary.

8103