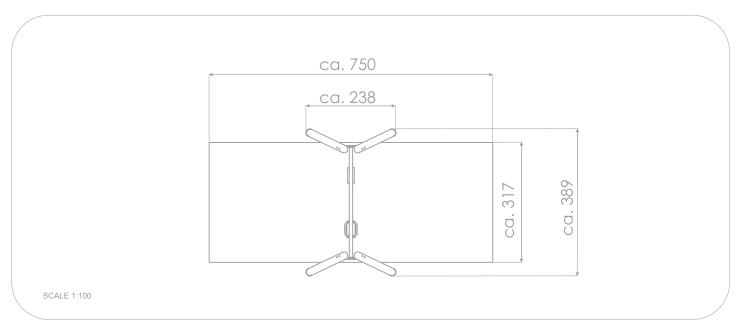

## INFORMATION ABOUT THE PRODUCT

| Dimensions                                                               | ca.238 x 389 cm              |
|--------------------------------------------------------------------------|------------------------------|
| Safety zone                                                              | ca.750 x 317 cm              |
| Safety zone area                                                         | ca.24 m²                     |
| Overall height                                                           | ca.248 cm                    |
| Free fall height                                                         | ca.134 cm                    |
| Amount of users                                                          | 2 persons                    |
| Product complies with EN 1176-1:2017-12                                  | YES                          |
| Availability of spare parts                                              | YES                          |
| Age range                                                                | 1-12                         |
| According to EN 1174 1:2017 12 norm the product requires applying a safe | aby surface according to the |