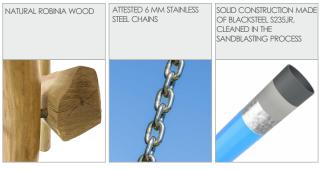

|
| Amount of users                                                          | 2 persons                    |
| Product complies with EN 1176-1:2017-12                                  | YES                          |
| Availability of spare parts                                              | YES                          |
| Age range                                                                | 1-12                         |
| According to EN 1174 1:2017 12 norm the product requires applying a safe | aby surface according to the |

According to EN 1176-1;2017-12 norm, the product requires applying a safety surface according to the product's free fall height.

Visualisation is for reference only, actual appearance may vary.









8103

# **ROBINIA PLAY**





#### MATERIALS:





### OPTIONAL: