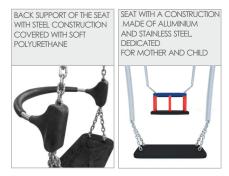

users                                                          | 2 persons                    |
| Product complies with EN 1176-1:2017-12                                  | YES                          |
| Availability of spare parts                                              | YES                          |
| Age range                                                                | 1-12                         |
| According to EN 1174 1:2017 12 norm the product requires applying a safe | aby surface according to the |

According to EN 1176-1;2017-12 norm, the product requires applying a safety surface according to the product's free fall height.

Visualisation is for reference only, actual appearance may vary.









8103

# **ROBINIA PLAY**





#### MATERIALS:





### OPTIONAL: