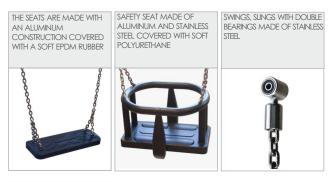

|
| Amount of users                                                          | 2 persons                    |
| Product complies with EN 1176-1:2017-12                                  | YES                          |
| Availability of spare parts                                              | YES                          |
| Age range                                                                | 1-12                         |
| According to EN 1174 1:2017 12 norm the product requires applying a safe | aby surface according to the |

According to EN 1176-1;2017-12 norm, the product requires applying a safety surface according to the product's free fall height.

Visualisation is for reference only, actual appearance may vary.









8103

# **ROBINIA PLAY**





#### MATERIALS:





### OPTIONAL: