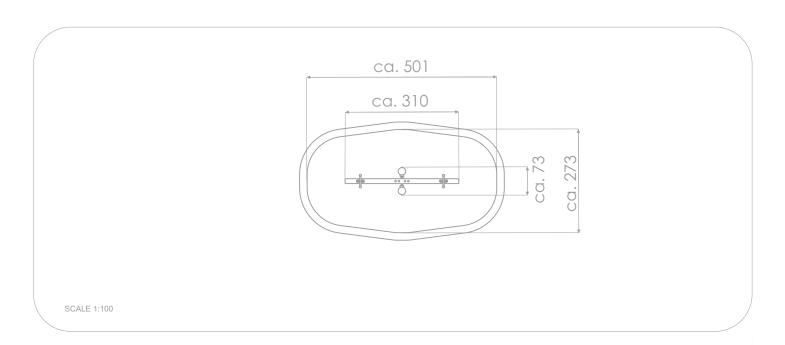

## INFORMATION ABOUT THE PRODUCT

| ii ii okiii ii okii |                 |
|-------------------------------------------------------------------------------------------------------------------------------------------------------------------------------------------------------------------------------------------------------------------------------------------------------------------------------------------------------------------------------------------------------------------------------------------------------------------------------------------------------------------------------------------------------------------------------------------------------------------------------------------------------------------------------------------------------------------------------------------------------------------------------------------------------------------------------------------------------------------------------------------------------------------------------------------------------------------------------------------------------------------------------------------------------------------------------------------------------------------------------------------------------------------------------------------------------------------------------------------------------------------------------------------------------------------------------------------------------------------------------------------------------------------------------------------------------------------------------------------------------------------------------------------------------------------------------------------------------------------------------------------------------------------------------------------------------------------------------------------------------------------------------------------------------------------------------------------------------------------------------------------------------------------------------------------------------------------------------------------------------------------------------------------------------------------------------------------------------------------------------|-----------------|
| Dimensions                                                                                                                                                                                                                                                                                                                                                                                                                                                                                                                                                                                                                                                                                                                                                                                                                                                                                                                                                                                                                                                                                                                                                                                                                                                                                                                                                                                                                                                                                                                                                                                                                                                                                                                                                                                                                                                                                                                                                                                                                                                                                                                    | ca.73 x 310 cm  |
| Safety zone                                                                                                                                                                                                                                                                                                                                                                                                                                                                                                                                                                                                                                                                                                                                                                                                                                                                                                                                                                                                                                                                                                                                                                                                                                                                                                                                                                                                                                                                                                                                                                                                                                                                                                                                                                                                                                                                                                                                                                                                                                                                                                                   | ca.273 x 501 cm |
| Safety zone area                                                                                                                                                                                                                                                                                                                                                                                                                                                                                                                                                                                                                                                                                                                                                                                                                                                                                                                                                                                                                                                                                                                                                                                                                                                                                                                                                                                                                                                                                                                                                                                                                                                                                                                                                                                                                                                                                                                                                                                                                                                                                                              | ca.11 m²        |
| Overall height                                                                                                                                                                                                                                                                                                                                                                                                                                                                                                                                                                                                                                                                                                                                                                                                                                                                                                                                                                                                                                                                                                                                                                                                                                                                                                                                                                                                                                                                                                                                                                                                                                                                                                                                                                                                                                                                                                                                                                                                                                                                                                                | ca.105 cm       |
| Free fall height                                                                                                                                                                                                                                                                                                                                                                                                                                                                                                                                                                                                                                                                                                                                                                                                                                                                                                                                                                                                                                                                                                                                                                                                                                                                                                                                                                                                                                                                                                                                                                                                                                                                                                                                                                                                                                                                                                                                                                                                                                                                                                              | ca.90 cm        |
| Amount of users                                                                                                                                                                                                                                                                                                                                                                                                                                                                                                                                                                                                                                                                                                                                                                                                                                                                                                                                                                                                                                                                                                                                                                                                                                                                                                                                                                                                                                                                                                                                                                                                                                                                                                                                                                                                                                                                                                                                                                                                                                                                                                               | 2 persons       |
| Product complies with EN 1176-1:2017-12                                                                                                                                                                                                                                                                                                                                                                                                                                                                                                                                                                                                                                                                                                                                                                                                                                                                                                                                                                                                                                                                                                                                                                                                                                                                                                                                                                                                                                                                                                                                                                                                                                                                                                                                                                                                                                                                                                                                                                                                                                                                                       | YES             |
| Availability of spare parts                                                                                                                                                                                                                                                                                                                                                                                                                                                                                                                                                                                                                                                                                                                                                                                                                                                                                                                                                                                                                                                                                                                                                                                                                                                                                                                                                                                                                                                                                                                                                                                                                                                                                                                                                                                                                                                                                                                                                                                                                                                                                                   | YES             |
| Age range                                                                                                                                                                                                                                                                                                                                                                                                                                                                                                                                                                                                                                                                                                                                                                                                                                                                                                                                                                                                                                                                                                                                                                                                                                                                                                                                                                                                                                                                                                                                                                                                                                                                                                                                                                                                                                                                                                                                                                                                                                                                                                                     | 3 - 12          |
| According to FN 1176-1:2017-12 norm, the product requires applying a safety surface according to the                                                                                                                                                                                                                                                                                                                                                                                                                                                                                                                                                                                                                                                                                                                                                                                                                                                                                                                                                                                                                                                                                                                                                                                                                                                                                                                                                                                                                                                                                                                                                                                                                                                                                                                                                                                                                                                                                                                                                                                                                          |                 |

According to EN 1176-1:2017-12 norm, the product requires applying a safety surface according to the product's free fall height.

Visualisation is for reference only, actual appearance may vary.