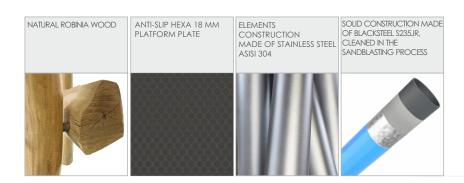

|                 |

According to EN 1176-1:2017-12 norm, the product requires applying a safety surface according to the product's free fall height.

Visualisation is for reference only, actual appearance may vary.











## 8104





## MATERIALS: