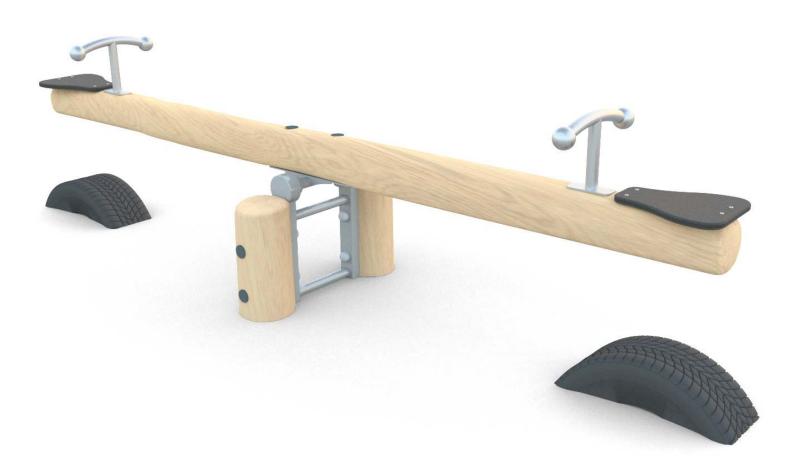

## INFORMATION ABOUT THE PRODUCT

| ii ii okiii ii okii |                 |
|-------------------------------------------------------------------------------------------------------------------------------------------------------------------------------------------------------------------------------------------------------------------------------------------------------------------------------------------------------------------------------------------------------------------------------------------------------------------------------------------------------------------------------------------------------------------------------------------------------------------------------------------------------------------------------------------------------------------------------------------------------------------------------------------------------------------------------------------------------------------------------------------------------------------------------------------------------------------------------------------------------------------------------------------------------------------------------------------------------------------------------------------------------------------------------------------------------------------------------------------------------------------------------------------------------------------------------------------------------------------------------------------------------------------------------------------------------------------------------------------------------------------------------------------------------------------------------------------------------------------------------------------------------------------------------------------------------------------------------------------------------------------------------------------------------------------------------------------------------------------------------------------------------------------------------------------------------------------------------------------------------------------------------------------------------------------------------------------------------------------------------|-----------------|
| Dimensions                                                                                                                                                                                                                                                                                                                                                                                                                                                                                                                                                                                                                                                                                                                                                                                                                                                                                                                                                                                                                                                                                                                                                                                                                                                                                                                                                                                                                                                                                                                                                                                                                                                                                                                                                                                                                                                                                                                                                                                                                                                                                                                    | ca.73 x 310 cm  |
| Safety zone                                                                                                                                                                                                                                                                                                                                                                                                                                                                                                                                                                                                                                                                                                                                                                                                                                                                                                                                                                                                                                                                                                                                                                                                                                                                                                                                                                                                                                                                                                                                                                                                                                                                                                                                                                                                                                                                                                                                                                                                                                                                                                                   | ca.273 x 501 cm |
| Safety zone area                                                                                                                                                                                                                                                                                                                                                                                                                                                                                                                                                                                                                                                                                                                                                                                                                                                                                                                                                                                                                                                                                                                                                                                                                                                                                                                                                                                                                                                                                                                                                                                                                                                                                                                                                                                                                                                                                                                                                                                                                                                                                                              | ca.11 m²        |
| Overall height                                                                                                                                                                                                                                                                                                                                                                                                                                                                                                                                                                                                                                                                                                                                                                                                                                                                                                                                                                                                                                                                                                                                                                                                                                                                                                                                                                                                                                                                                                                                                                                                                                                                                                                                                                                                                                                                                                                                                                                                                                                                                                                | ca.105 cm       |
| Free fall height                                                                                                                                                                                                                                                                                                                                                                                                                                                                                                                                                                                                                                                                                                                                                                                                                                                                                                                                                                                                                                                                                                                                                                                                                                                                                                                                                                                                                                                                                                                                                                                                                                                                                                                                                                                                                                                                                                                                                                                                                                                                                                              | ca.90 cm        |
| Amount of users                                                                                                                                                                                                                                                                                                                                                                                                                                                                                                                                                                                                                                                                                                                                                                                                                                                                                                                                                                                                                                                                                                                                                                                                                                                                                                                                                                                                                                                                                                                                                                                                                                                                                                                                                                                                                                                                                                                                                                                                                                                                                                               | 2 persons       |
| Product complies with EN 1176-1:2017-12                                                                                                                                                                                                                                                                                                                                                                                                                                                                                                                                                                                                                                                                                                                                                                                                                                                                                                                                                                                                                                                                                                                                                                                                                                                                                                                                                                                                                                                                                                                                                                                                                                                                                                                                                                                                                                                                                                                                                                                                                                                                                       | YES             |
| Availability of spare parts                                                                                                                                                                                                                                                                                                                                                                                                                                                                                                                                                                                                                                                                                                                                                                                                                                                                                                                                                                                                                                                                                                                                                                                                                                                                                                                                                                                                                                                                                                                                                                                                                                                                                                                                                                                                                                                                                                                                                                                                                                                                                                   | YES             |
| Age range                                                                                                                                                                                                                                                                                                                                                                                                                                                                                                                                                                                                                                                                                                                                                                                                                                                                                                                                                                                                                                                                                                                                                                                                                                                                                                                                                                                                                                                                                                                                                                                                                                                                                                                                                                                                                                                                                                                                                                                                                                                                                                                     | 3 - 12          |
| According to FN 1176-1:2017-12 norm, the product requires applying a safety surface according to the                                                                                                                                                                                                                                                                                                                                                                                                                                                                                                                                                                                                                                                                                                                                                                                                                                                                                                                                                                                                                                                                                                                                                                                                                                                                                                                                                                                                                                                                                                                                                                                                                                                                                                                                                                                                                                                                                                                                                                                                                          |                 |

According to EN 1176-1:2017-12 norm, the product requires applying a safety surface according to the product's free fall height.

Visualisation is for reference only, actual appearance may vary.