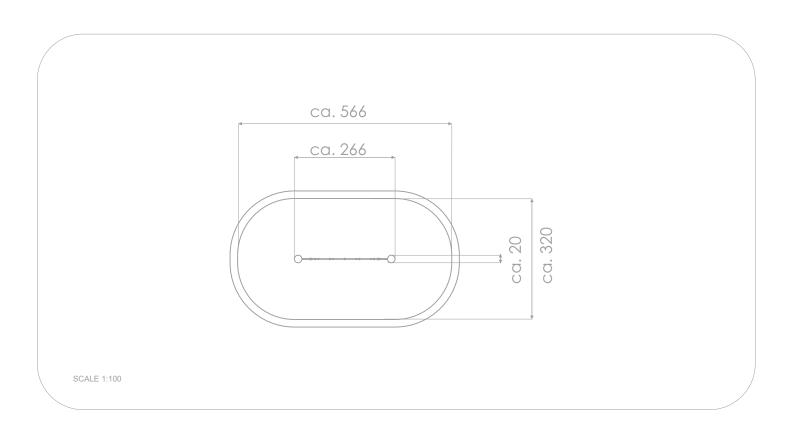

## INFORMATION ABOUT THE PRODUCT

| Dimensions                                                                                                                       | ca. 20 x 266 cm  |  |  |  |
|----------------------------------------------------------------------------------------------------------------------------------|------------------|--|--|--|
| Safety zone                                                                                                                      | ca. 320 x 566 cm |  |  |  |
| Safety zone area                                                                                                                 | ca. 16 m²        |  |  |  |
| Overall height                                                                                                                   | ca. 140 cm       |  |  |  |
| Free fall height                                                                                                                 | ca. 97 cm        |  |  |  |
| Amount of users                                                                                                                  | 2 persons        |  |  |  |
| Product complies with EN 1176-1:2017-12                                                                                          | YES              |  |  |  |
| Availability of spare parts                                                                                                      | YES              |  |  |  |
| Age range                                                                                                                        | 3-12             |  |  |  |
| According to EN 1176-1:2017-12 norm, the product requires applying a safety surface according to the product's free fall height. |                  |  |  |  |