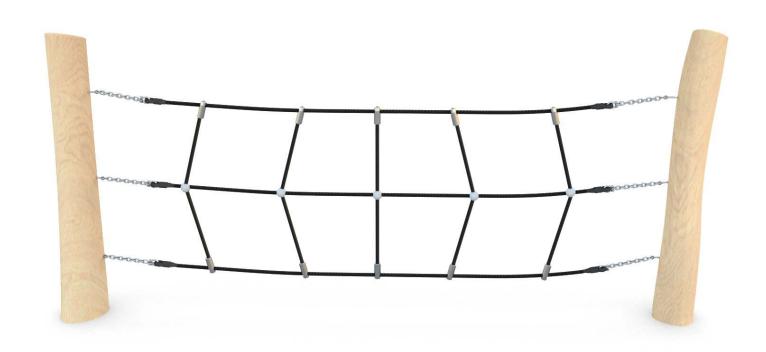

## **ROBINIA PLAY**

Visualisation is for reference only, actual appearance may vary.

## MATERIALS:

| NATURAL ROBINIA WOOD | ATTESTED 6 MM STAINLESS<br>STEEL CHAINS | POLYPROPYLENE ROPES<br>PP - MULTISPLIT TYPE WITH<br>A STEEL CORE AND<br>A DIAMETEROF 16 MM | ROPE ENDINGS PRESSED IN<br>A SLEEVE MADE OF DURABLE<br>ALUMINUM ALLOY | SOLID AND ESTHETIC ROPE<br>CONNECTORS MADE OF<br>INJECTION MOLDED<br>POLYAMIDE |
|----------------------|-----------------------------------------|--------------------------------------------------------------------------------------------|-----------------------------------------------------------------------|--------------------------------------------------------------------------------|
|                      |                                         |                                                                                            |                                                                       |                                                                                |