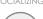

## INFORMATION ABOUT THE PRODUCT

| Dimensions                                                                                                                       | ca. 200 x 235 cm |
|----------------------------------------------------------------------------------------------------------------------------------|------------------|
| Safety zone                                                                                                                      | ca. 500 x 535 cm |
| Safety zone area                                                                                                                 | ca. 25 m²        |
| Overall height                                                                                                                   | ca. 80 cm        |
| Free fall height                                                                                                                 | ca. 80 cm        |
| Amount of users                                                                                                                  | 3 person         |
| Product complies with EN 1176-1:2017-12                                                                                          | YES              |
| Amount of users                                                                                                                  | YES              |
| Age range                                                                                                                        | 3-12             |
| According to EN 1176-1:2017-12 norm, the product requires applying a safety surface according to the product's free fall height. |                  |

Visualisation is for reference only, actual appearance may vary.

8121