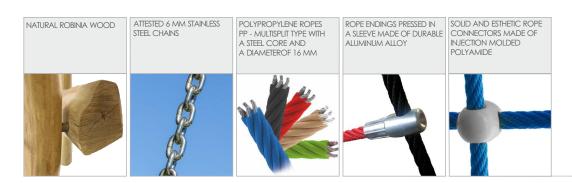

| 3 person         |
| Product complies with EN 1176-1:2017-12                                                                                          | YES              |
| Amount of users                                                                                                                  | YES              |
| Age range                                                                                                                        | 3-12             |
| According to EN 1176-1:2017-12 norm, the product requires applying a safety surface according to the product's free fall height. |                  |

Visualisation is for reference only, actual appearance may vary.







8121

## **ROBINIA PLAY**





## MATERIALS: