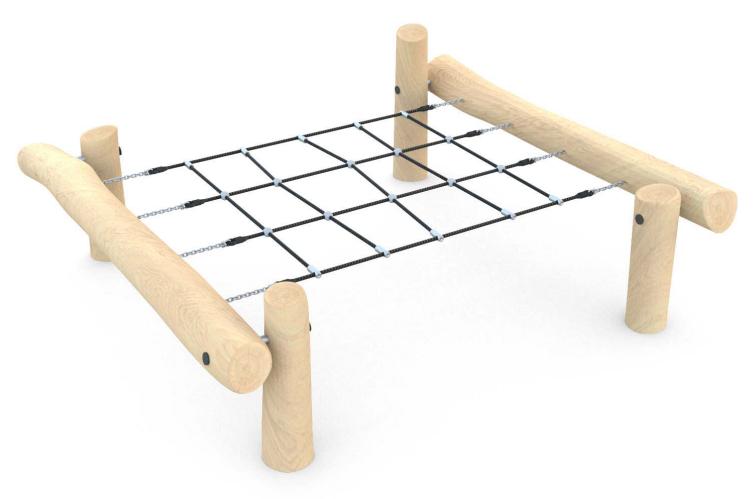

## INFORMATION ABOUT THE PRODUCT

| Dimensions                                                                                                                       | ca. 200 x 235 cm |
|----------------------------------------------------------------------------------------------------------------------------------|------------------|
| Safety zone                                                                                                                      | ca. 500 x 535 cm |
| Safety zone area                                                                                                                 | ca. 25 m²        |
| Overall height                                                                                                                   | ca. 80 cm        |
| Free fall height                                                                                                                 | ca. 80 cm        |
| Amount of users                                                                                                                  | 3 person         |
| Product complies with EN 1176-1:2017-12                                                                                          | YES              |
| Amount of users                                                                                                                  | YES              |
| Age range                                                                                                                        | 3-12             |
| According to EN 1176-1:2017-12 norm, the product requires applying a safety surface according to the product's free fall height. |                  |

Visualisation is for reference only, actual appearance may vary.

8121