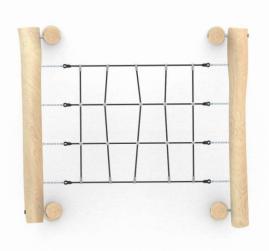

## INFORMATION ABOUT THE PRODUCT

| Dimensions                                                                                                                       | ca. 200 x 235 cm |
|----------------------------------------------------------------------------------------------------------------------------------|------------------|
| Safety zone                                                                                                                      | ca. 500 x 535 cm |
| Safety zone area                                                                                                                 | ca. 25 m²        |
| Overall height                                                                                                                   | ca. 80 cm        |
| Free fall height                                                                                                                 | ca. 80 cm        |
| Amount of users                                                                                                                  | 3 person         |
| Product complies with EN 1176-1:2017-12                                                                                          | YES              |
| Amount of users                                                                                                                  | YES              |
| Age range                                                                                                                        | 3-12             |
| According to EN 1176-1:2017-12 norm, the product requires applying a safety surface according to the product's free fall height. |                  |