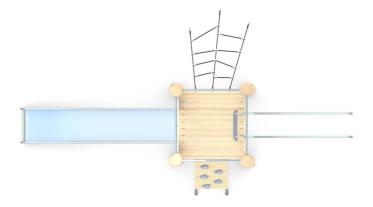

| 6 persons        |
| Product complies with EN 1176-1:2017-12                                                                                          | YES              |
| Availability of spare parts                                                                                                      | YES              |
| Age range                                                                                                                        | 3-12             |
| According to EN 1176-1:2017-12 norm, the product requires applying a safety surface according to the product's free fall height. |                  |

Visualisation is for reference only, actual appearance may vary.







8126

## **ROBINIA PLAY**





## MATERIALS: