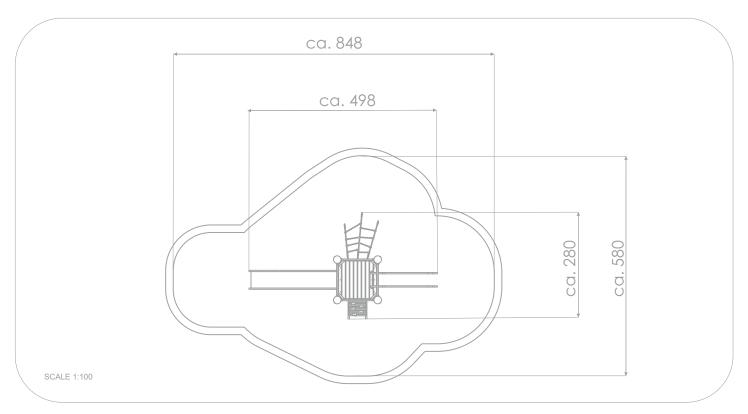

## INFORMATION ABOUT THE PRODUCT

| IN ORMANON ADOUT THE FRODUCT                                                                                                     |                  |
|----------------------------------------------------------------------------------------------------------------------------------|------------------|
| Dimensions                                                                                                                       | ca. 280 x 498 cm |
| Safety zone                                                                                                                      | ca. 580 x 848 cm |
| Safety zone area                                                                                                                 | ca. 32 m²        |
| Overall height                                                                                                                   | ca. 330 cm       |
| Free fall height                                                                                                                 | ca. 150 cm       |
| Amount of users                                                                                                                  | 6 persons        |
| Product complies with EN 1176-1:2017-12                                                                                          | YES              |
| Availability of spare parts                                                                                                      | YES              |
| Age range                                                                                                                        | 3-12             |
| According to EN 1176-1:2017-12 norm, the product requires applying a safety surface according to the product's free fall height. |                  |