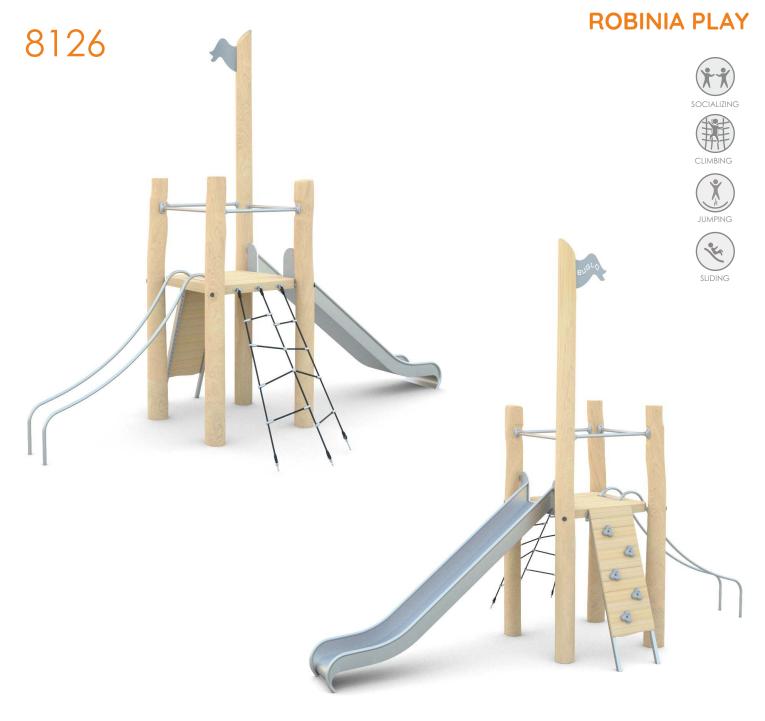

Visualisation is for reference only, actual appearance may vary.

8126

## **ROBINIA PLAY**