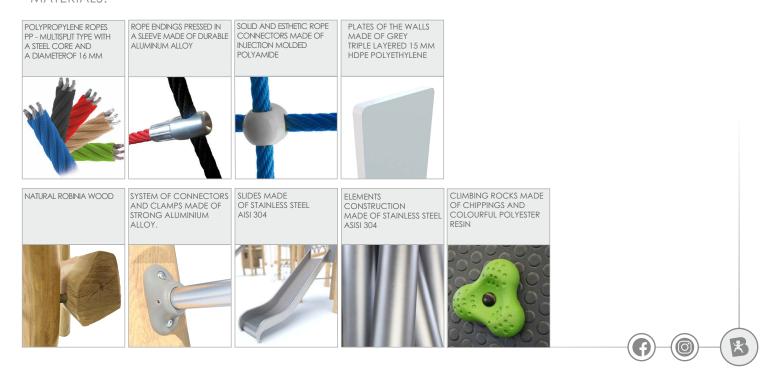

| 6 persons        |
| Product complies with EN 1176-1:2017-12                                                                                          | YES              |
| Availability of spare parts                                                                                                      | YES              |
| Age range                                                                                                                        | 3-12             |
| According to EN 1176-1:2017-12 norm, the product requires applying a safety surface according to the product's free fall height. |                  |

Visualisation is for reference only, actual appearance may vary.







8126

## **ROBINIA PLAY**





## MATERIALS: