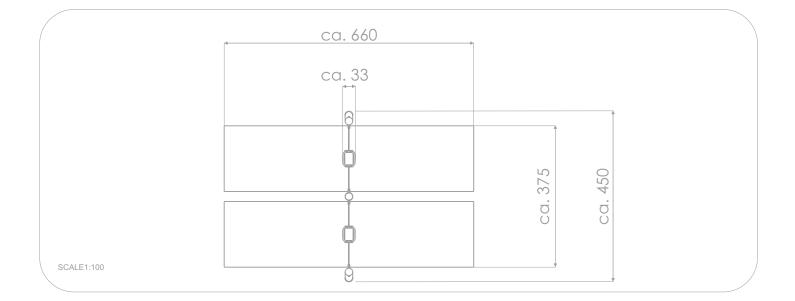

## INFORMATION ABOUT THE PRODUCT

| Dimensions                                                                                                                       | ca. 33 x 450 cm  |
|----------------------------------------------------------------------------------------------------------------------------------|------------------|
| Safety zone                                                                                                                      | ca. 660 x 375 cm |
| Overall height                                                                                                                   | ca. 180 cm       |
| Free fall height                                                                                                                 | ca. 105 cm       |
| Amount of users                                                                                                                  | 2 persons        |
| Product complies with EN 1176-1:2017-12                                                                                          | YES              |
| Availability of spare parts                                                                                                      | YES              |
| Age range                                                                                                                        | 1-4              |
| According to EN 1176-1:2017-12 norm, the product requires applying a safety surface according to the product's free fall height. |                  |