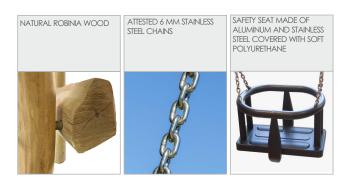

| 2 persons        |
| Product complies with EN 1176-1:2017-12                                                                                          | YES              |
| Availability of spare parts                                                                                                      | YES              |
| Age range                                                                                                                        | 1-4              |
| According to EN 1176-1:2017-12 norm, the product requires applying a safety surface according to the product's free fall height. |                  |

Visualisation is for reference only, actual appearance may vary.







## **ROBINIA PLAY**





## MATERIALS:



OPTIONAL: