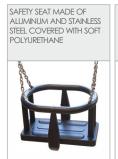

| 2 persons        |
| Product complies with EN 1176-1:2017-12                                                                                          | YES              |
| Availability of spare parts                                                                                                      | YES              |
| Age range                                                                                                                        | 1+               |
| According to EN 1176-1:2017-12 norm, the product requires applying a safety surface according to the product's free fall height. |                  |

Visualisation is for reference only, actual appearance may vary.







8132

## **ROBINIA PLAY**





### MATERIALS:





### OPTIONAL: