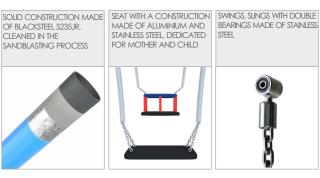

| 2 persons        |
| Product complies with EN 1176-1:2017-12                                                                                          | YES              |
| Availability of spare parts                                                                                                      | YES              |
| Age range                                                                                                                        | 1+               |
| According to EN 1176-1:2017-12 norm, the product requires applying a safety surface according to the product's free fall height. |                  |

Visualisation is for reference only, actual appearance may vary.







8132

## **ROBINIA PLAY**





### MATERIALS:





### OPTIONAL: