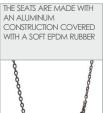

| 2 persons        |
| Product complies with EN 1176-1:2017-12                                                                                          | YES              |
| Availability of spare parts                                                                                                      | YES              |
| Age range                                                                                                                        | 1+               |
| According to EN 1176-1:2017-12 norm, the product requires applying a safety surface according to the product's free fall height. |                  |

Visualisation is for reference only, actual appearance may vary.







8132

## **ROBINIA PLAY**





### MATERIALS:





### OPTIONAL: