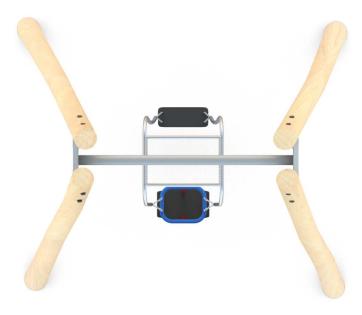

### INFORMATION ABOUT THE PRODUCT

| IN ORMANION ABOUT THE PRODUCT                                                                                                    |                  |
|----------------------------------------------------------------------------------------------------------------------------------|------------------|
| Dimensions                                                                                                                       | ca. 238 x 287 cm |
| Safety zone                                                                                                                      | ca. 768 x 175 cm |
| Overall height                                                                                                                   | ca. 250 cm       |
| Free fall height                                                                                                                 | ca. 173 cm       |
| Amount of users                                                                                                                  | 2 persons        |
| Product complies with EN 1176-1:2017-12                                                                                          | YES              |
| Availability of spare parts                                                                                                      | YES              |
| Age range                                                                                                                        | 1+               |
| According to EN 1176-1:2017-12 norm, the product requires applying a safety surface according to the product's free fall height. |                  |