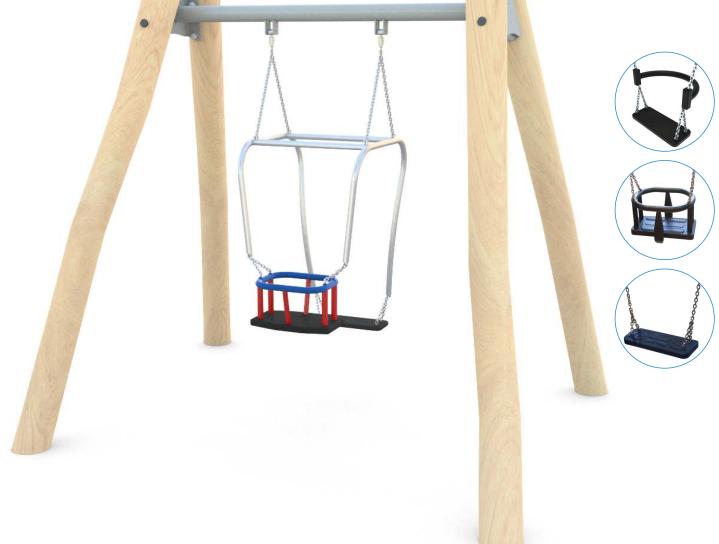

# **ROBINIA PLAY**

### INFORMATION ABOUT THE PRODUCT

| IN ORMANION ABOUT THE PRODUCT                                                                                                    |                  |
|----------------------------------------------------------------------------------------------------------------------------------|------------------|
| Dimensions                                                                                                                       | ca. 238 x 287 cm |
| Safety zone                                                                                                                      | ca. 768 x 175 cm |
| Overall height                                                                                                                   | ca. 250 cm       |
| Free fall height                                                                                                                 | ca. 173 cm       |
| Amount of users                                                                                                                  | 2 persons        |
| Product complies with EN 1176-1:2017-12                                                                                          | YES              |
| Availability of spare parts                                                                                                      | YES              |
| Age range                                                                                                                        | 1+               |
| According to EN 1176-1:2017-12 norm, the product requires applying a safety surface according to the product's free fall height. |                  |

Visualisation is for reference only, actual appearance may vary.

8132