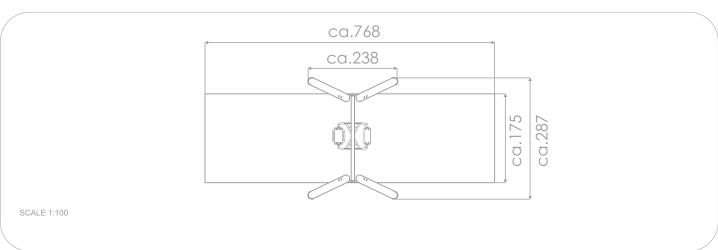

### INFORMATION ABOUT THE PRODUCT

| IN ORMANION ABOUT THE PRODUCT                                                                                                    |                  |
|----------------------------------------------------------------------------------------------------------------------------------|------------------|
| Dimensions                                                                                                                       | ca. 238 x 287 cm |
| Safety zone                                                                                                                      | ca. 768 x 175 cm |
| Overall height                                                                                                                   | ca. 250 cm       |
| Free fall height                                                                                                                 | ca. 173 cm       |
| Amount of users                                                                                                                  | 2 persons        |
| Product complies with EN 1176-1:2017-12                                                                                          | YES              |
| Availability of spare parts                                                                                                      | YES              |
| Age range                                                                                                                        | 1+               |
| According to EN 1176-1:2017-12 norm, the product requires applying a safety surface according to the product's free fall height. |                  |