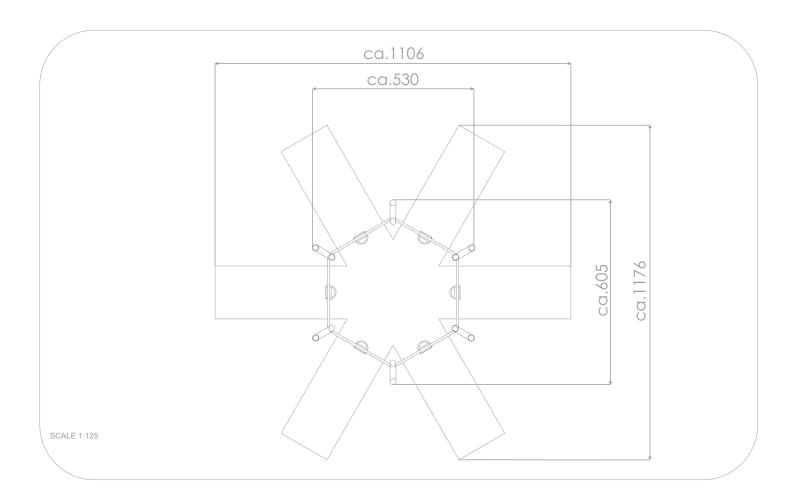

#### INFORMATION ABOUT THE PRODUCT

| Dimensions                                                                                                                       | ca. 530 x 605 cm  |
|----------------------------------------------------------------------------------------------------------------------------------|-------------------|
| Safety zone                                                                                                                      | ca.1106 x 1176 cm |
| Overall height                                                                                                                   | ca. 260 cm        |
| Free fall height                                                                                                                 | ca. 129 cm        |
| Amount of users                                                                                                                  | 6 persons         |
| Product complies with EN 1176-1:2017-12                                                                                          | YES               |
| Availability of spare parts                                                                                                      | YES               |
| Age range                                                                                                                        | 1-12              |
| According to EN 1176-1:2017-12 norm, the product requires applying a safety surface according to the product's free fall height. |                   |