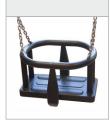

#### OPTIONAL:

SAFETY SEAT MADE OF ALUMINUM AND STAINLESS STEEL COVERED WITH SOFT POLYURETHANE