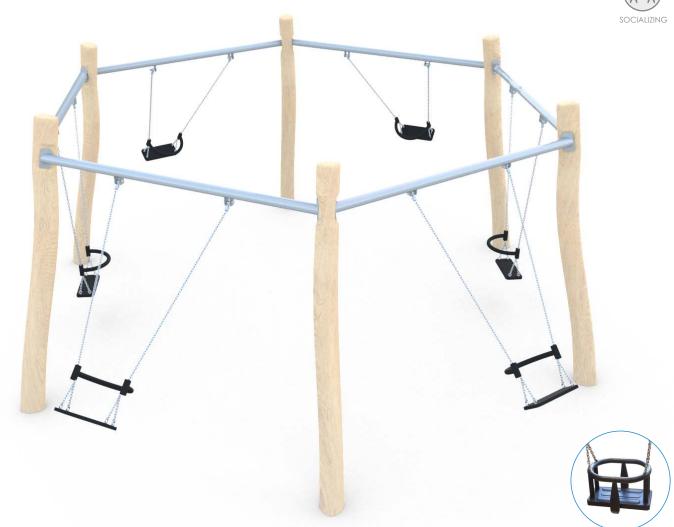

## **ROBINIA PLAY**

#### INFORMATION ABOUT THE PRODUCT

| Dimensions                                                                                                                       | ca. 530 x 605 cm  |
|----------------------------------------------------------------------------------------------------------------------------------|-------------------|
| Safety zone                                                                                                                      | ca.1106 x 1176 cm |
| Overall height                                                                                                                   | ca. 260 cm        |
| Free fall height                                                                                                                 | ca. 129 cm        |
| Amount of users                                                                                                                  | 6 persons         |
| Product complies with EN 1176-1:2017-12                                                                                          | YES               |
| Availability of spare parts                                                                                                      | YES               |
| Age range                                                                                                                        | 1-12              |
| According to EN 1176-1:2017-12 norm, the product requires applying a safety surface according to the product's free fall height. |                   |