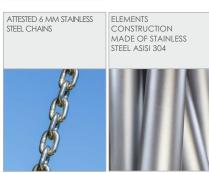

## MATERIALS:

OPTIONAL:

APPROVED SEAT

- SEAT TYPE - HANGED
ON 11 6 MM CHAINS
MADE OF STAINLESS STEEL
METAL TRAME COVERED
BY SOFT POLYPROPYLENE ROPE