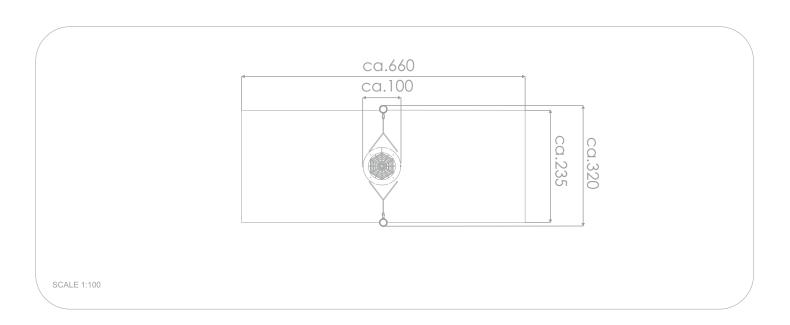

## **ROBINIA PLAY**

| IIII OKWI KIIOIT KODOOT IIIE I KODOOT                                                                                            |                  |
|----------------------------------------------------------------------------------------------------------------------------------|------------------|
| Dimensions                                                                                                                       | ca. 100 x 320 cm |
| Safety zone                                                                                                                      | ca. 660 x 235 cm |
| Overall height                                                                                                                   | ca. 180 cm       |
| Free fall height                                                                                                                 | ca. 98 cm        |
| Amount of users                                                                                                                  | 4 persons        |
| Product complies with EN 1176-1:2017-12                                                                                          | YES              |
| Availability of spare parts                                                                                                      | YES              |
| Age range                                                                                                                        | 1-12             |
| According to EN 1176-1:2017-12 norm, the product requires applying a safety surface according to the product's free fall height. |                  |