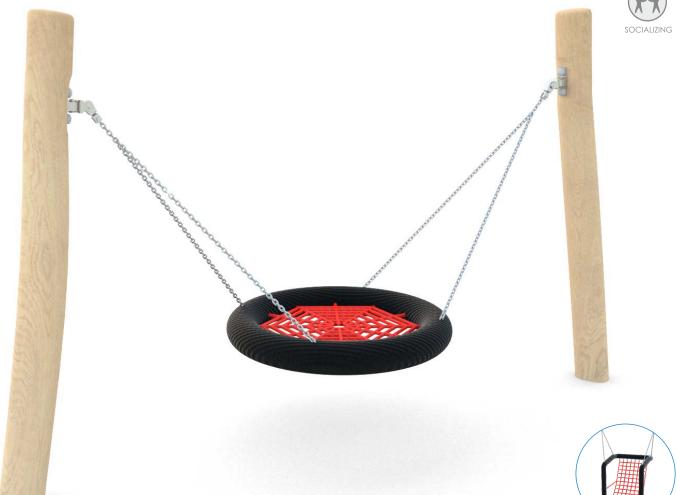

## **ROBINIA PLAY**

| IIII OKWI KIIOIT KODOOT IIIE I KODOOT                                                                                            |                  |
|----------------------------------------------------------------------------------------------------------------------------------|------------------|
| Dimensions                                                                                                                       | ca. 100 x 320 cm |
| Safety zone                                                                                                                      | ca. 660 x 235 cm |
| Overall height                                                                                                                   | ca. 180 cm       |
| Free fall height                                                                                                                 | ca. 98 cm        |
| Amount of users                                                                                                                  | 4 persons        |
| Product complies with EN 1176-1:2017-12                                                                                          | YES              |
| Availability of spare parts                                                                                                      | YES              |
| Age range                                                                                                                        | 1-12             |
| According to EN 1176-1:2017-12 norm, the product requires applying a safety surface according to the product's free fall height. |                  |

Visualisation is for reference only, actual appearance may vary.

8138