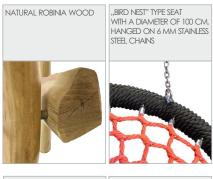

## MATERIALS:

OPTIONAL:

APPROVED SEAT

- SEAT TYPE - HANGED
ON 11 6 MM CHAINS
MADE OF STAINLESS STEEL
METAL TRAME COVERED
BY SOFT POLYPROPYLENE ROPE