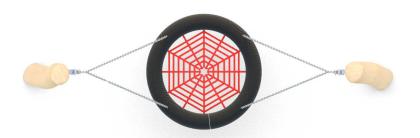

## MATERIALS:

OPTIONAL:

APPROVED SEAT

- SEAT TYPE - HANGED
ON 11 6 MM CHAINS
MADE OF STAINLESS STEEL
METAL TRAME COVERED
BY SOFT POLYPROPYLENE ROPE