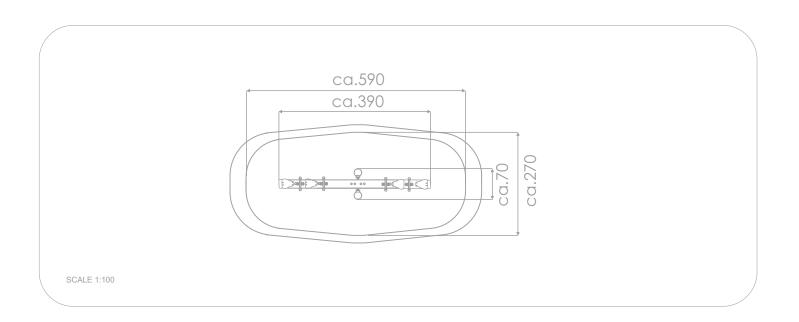

## INFORMATION ABOUT THE PRODUCT

| Dimensions                                                                                                                       | ca. 390 x 70 cm  |
|----------------------------------------------------------------------------------------------------------------------------------|------------------|
| Safety zone                                                                                                                      | ca. 590 x 270 cm |
| Overall height                                                                                                                   | ca. 105 cm       |
| Free fall height                                                                                                                 | ca. 95 cm        |
| Amount of users                                                                                                                  | 4 persons        |
| Product complies with EN 1176-1:2017-12                                                                                          | YES              |
| Availability of spare parts                                                                                                      | YES              |
| Age range                                                                                                                        | 3-12             |
| According to EN 1176-1:2017-12 norm, the product requires applying a safety surface according to the product's free fall height. |                  |