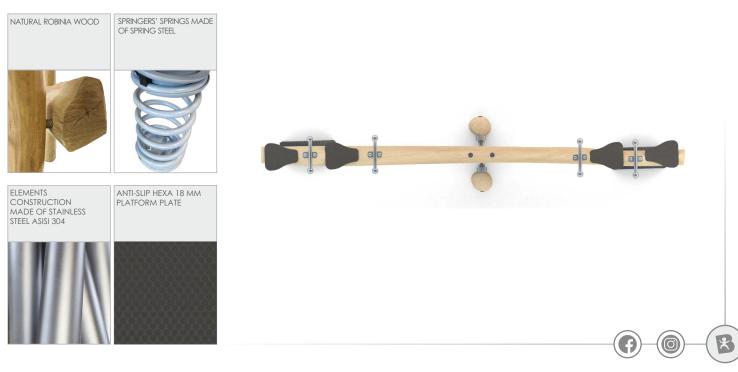

| 4 persons        |
| Product complies with EN 1176-1:2017-12                                                                                          | YES              |
| Availability of spare parts                                                                                                      | YES              |
| Age range                                                                                                                        | 3-12             |
| According to EN 1176-1:2017-12 norm, the product requires applying a safety surface according to the product's free fall height. |                  |

Visualisation is for reference only, actual appearance may vary.



## **ROBINIA PLAY**



## MATERIALS: