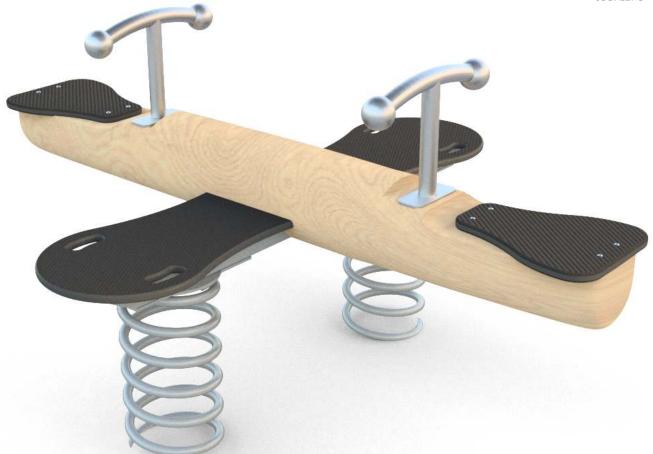

## **ROBINIA PLAY**







## INFORMATION ABOUT THE PRODUCT

| Dimensions                                                                                                                       | ca. 155 x 122 cm |
|----------------------------------------------------------------------------------------------------------------------------------|------------------|
| Safety zone                                                                                                                      | ca. 455 x 422 cm |
| Overall height                                                                                                                   | ca.80 cm         |
| Free fall height                                                                                                                 | ca. 55 cm        |
| Am