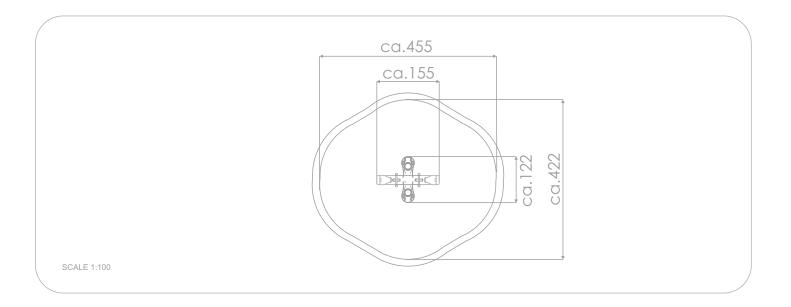

## INFORMATION ABOUT THE PRODUCT

| Dimensions                                                                                                                       | ca. 155 x 122 cm |
|----------------------------------------------------------------------------------------------------------------------------------|------------------|
| Safety zone                                                                                                                      | ca. 455 x 422 cm |
| Overall height                                                                                                                   | ca.80 cm         |
| Free fall height                                                                                                                 | ca. 55 cm        |
| Amount of users                                                                                                                  | 4 persons        |
| Product complies with EN 1176-1:2017-12                                                                                          | YES              |
| Availability of spare parts                                                                                                      | YES              |
| Age range                                                                                                                        | 1-12             |
| According to EN 1176-1:2017-12 norm, the product requires applying a safety surface according to the product's free fall height. |                  |