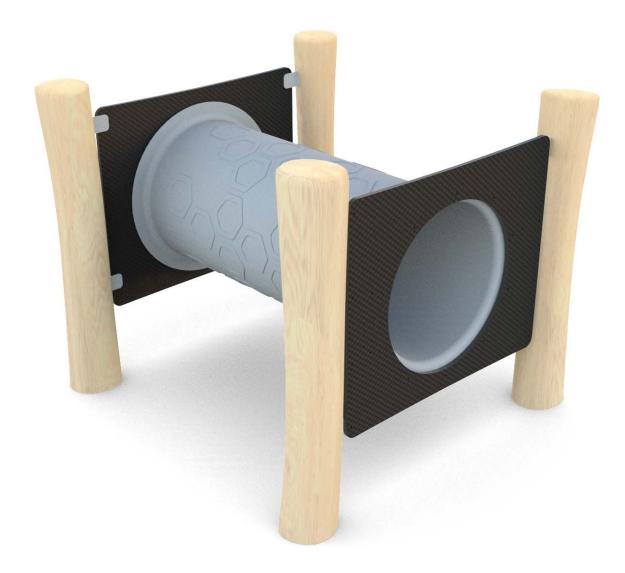

## **ROBINIA PLAY**





### INFORMATION ABOUT THE PRODUCT

| Dimensions                                                                                                                       | ca. 140 x 140 cm |
|----------------------------------------------------------------------------------------------------------------------------------|------------------|
| Safety zone                                                                                                                      | ca. 440 x 440 cm |
| Overall height                                                                                                                   | ca. 120 cm       |
| Free fall height                                                                                                                 | ca. 96 cm        |
| A