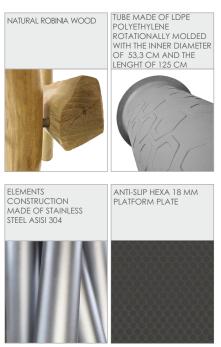

| 2 persons        |
| Product complies with EN 1176-1:2017-12                                                                                          | YES              |
| Availability of spare parts                                                                                                      | YES              |
| Age range                                                                                                                        | 3-12             |
| According to EN 1176-1:2017-12 norm, the product requires applying a safety surface according to the product's free fall height. |                  |

Visualisation is for reference only, actual appearance may vary.

-@)--



# **ROBINIA PLAY**



### MATERIALS:





0

F

R