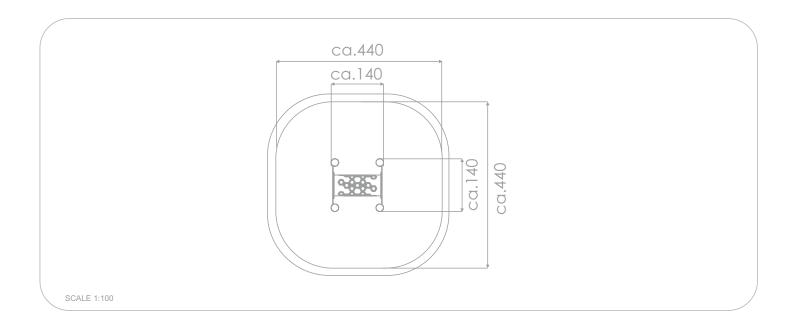

### INFORMATION ABOUT THE PRODUCT

| Dimensions                                                                                                                       | ca. 140 x 140 cm |
|----------------------------------------------------------------------------------------------------------------------------------|------------------|
| Safety zone                                                                                                                      | ca. 440 x 440 cm |
| Overall height                                                                                                                   | ca. 120 cm       |
| Free fall height                                                                                                                 | ca. 96 cm        |
| Amount of users                                                                                                                  | 2 persons        |
| Product complies with EN 1176-1:2017-12                                                                                          | YES              |
| Availability of spare parts                                                                                                      | YES              |
| Age range                                                                                                                        | 3-12             |
| According to EN 1176-1:2017-12 norm, the product requires applying a safety surface according to the product's free fall height. |                  |