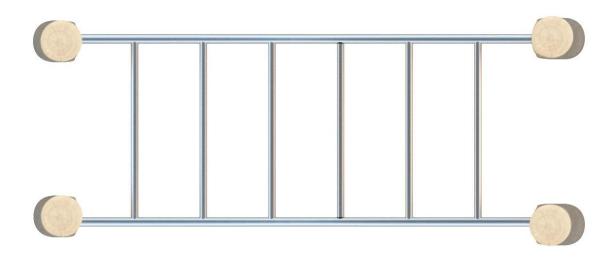

| 3 persons       |
| Product complies with EN 1176-1:2017-12                                                                                          | YES             |
| Availability of spare parts                                                                                                      | YES             |
| Age range                                                                                                                        | 3-12            |
| According to EN 1176-1:2017-12 norm, the product requires applying a safety surface according to the product's free fall height. |                 |

Visualisation is for reference only, actual appearance may vary.









8148





## MATERIALS: