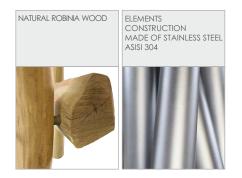

| 3 persons       |
| Product complies with EN 1176-1:2017-12                                                                                          | YES             |
| Availability of spare parts                                                                                                      | YES             |
| Age range                                                                                                                        | 3-12            |
| According to EN 1176-1:2017-12 norm, the product requires applying a safety surface according to the product's free fall height. |                 |

Visualisation is for reference only, actual appearance may vary.









8148





## MATERIALS: