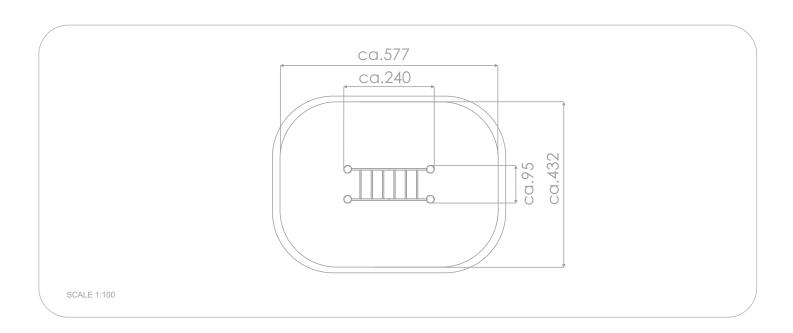

## INFORMATION ABOUT THE PRODUCT

| INFORMATION ABOUT THE PRODUCT                                                                                                    |                 |
|----------------------------------------------------------------------------------------------------------------------------------|-----------------|
| Dimensions                                                                                                                       | ca.95 x 240 cm  |
| Safety zone                                                                                                                      | ca.432 x 577 cm |
| Overall height                                                                                                                   | ca.178 cm       |
| Free fall height                                                                                                                 | ca.178 cm       |
| Amount of users                                                                                                                  | 3 persons       |
| Product complies with EN 1176-1:2017-12                                                                                          | YES             |
| Availability of spare parts                                                                                                      | YES             |
| Age range                                                                                                                        | 3-12            |
| According to EN 1176-1:2017-12 norm, the product requires applying a safety surface according to the product's free fall height. |                 |