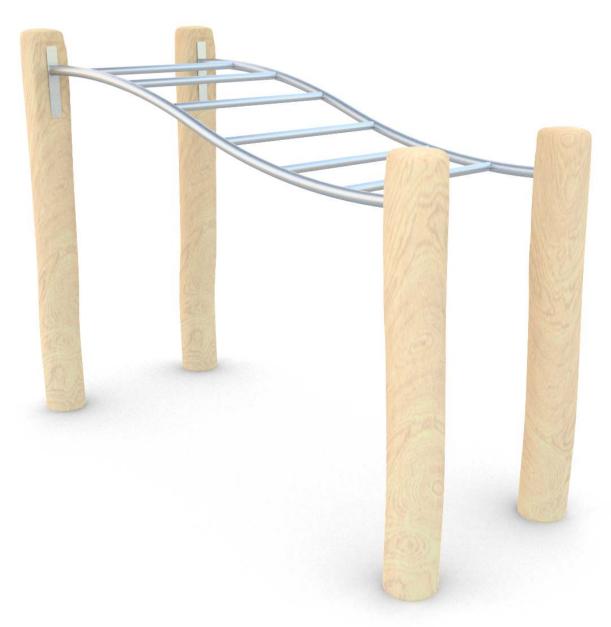

## **ROBINA PLAY**

Visualisation is for reference only, actual appearance may vary.

8148