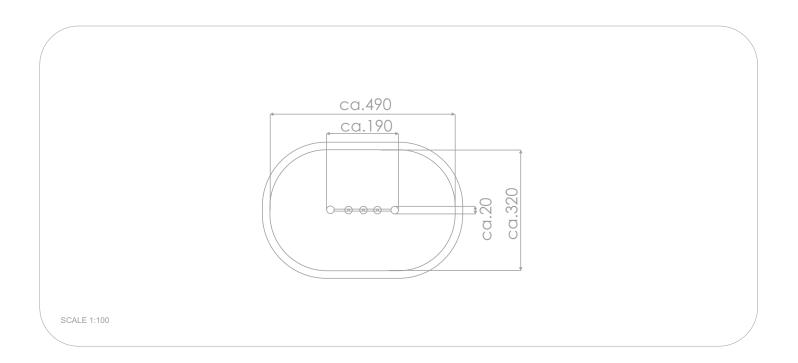

## INFORMATION ABOUT THE PRODUCT

| INFORMATION ABOUT THE PRODUCT                                                                                                    |                 |
|----------------------------------------------------------------------------------------------------------------------------------|-----------------|
| Dimensions                                                                                                                       | ca.190 x 20 cm  |
| Safety zone                                                                                                                      | ca.490 x 320 cm |
| Overall height                                                                                                                   | ca.210 cm       |
| Free fall height                                                                                                                 | ca.70 cm        |
| Amount of users                                                                                                                  | 3 persons       |
| Product complies with EN 1176-1:2017-12                                                                                          | YES             |
| Availability of spare parts                                                                                                      | YES             |
| Age range                                                                                                                        | 3-12            |
| According to EN 1176-1:2017-12 norm, the product requires applying a safety surface according to the product's free fall height. |                 |