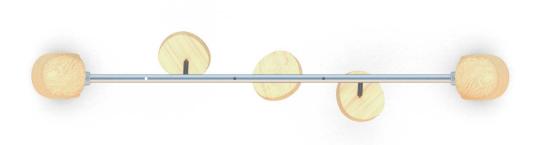

| 3 persons       |
| Product complies with EN 1176-1:2017-12                                                                                          | YES             |
| Availability of spare parts                                                                                                      | YES             |
| Age range                                                                                                                        | 3-12            |
| According to EN 1176-1:2017-12 norm, the product requires applying a safety surface according to the product's free fall height. |                 |

Visualisation is for reference only, actual appearance may vary.







8150





## MATERIALS: