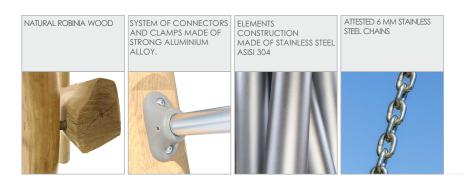

| 3 persons       |
| Product complies with EN 1176-1:2017-12                                                                                          | YES             |
| Availability of spare parts                                                                                                      | YES             |
| Age range                                                                                                                        | 3-12            |
| According to EN 1176-1:2017-12 norm, the product requires applying a safety surface according to the product's free fall height. |                 |

Visualisation is for reference only, actual appearance may vary.







8150





## MATERIALS: