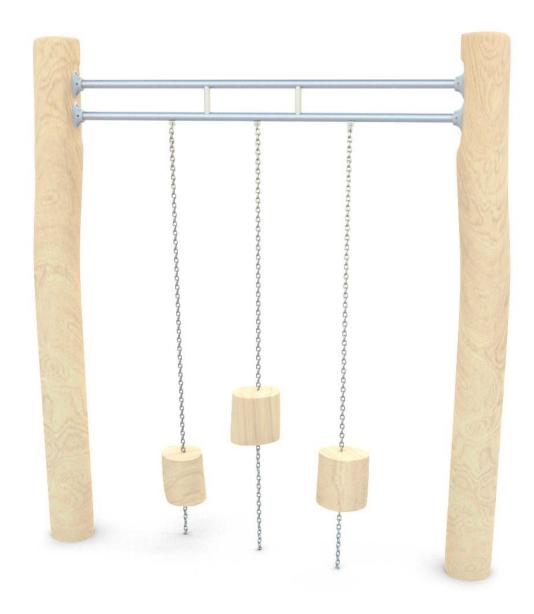

8150

## **ROBINIA PLAY**









## INFORMATION ABOUT THE PRODUCT

| INFORMATION ABOUT THE PRODUCT                                                                                                    |                 |
|----------------------------------------------------------------------------------------------------------------------------------|-----------------|
| Dimensions                                                                                                                       | ca.190 x 20 cm  |
| Safety zone                                                                                                                      | ca.490 x 320 cm |
| Overall height                                                                                                                   | ca.210 cm       |
| Free fa