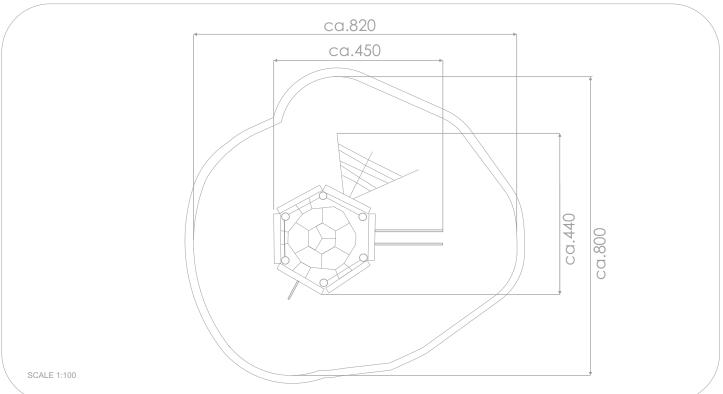

## INFORMATION ABOUT THE PRODUCT

| Dimensions                                                                                                                       | ca.450 x 440 cm |  |
|----------------------------------------------------------------------------------------------------------------------------------|-----------------|--|
| Safety zone                                                                                                                      | ca.820 x 800 cm |  |
| Overall height                                                                                                                   | ca.260 cm       |  |
| Free fall height                                                                                                                 | ca.260 cm       |  |
| Amount of users                                                                                                                  | 22 persons      |  |
| Product complies with EN 1176-1:2017-12                                                                                          | YES             |  |
| Availability of spare parts                                                                                                      | YES             |  |
| Age range                                                                                                                        | 3-12            |  |
| According to EN 1176-1:2017-12 norm, the product requires applying a safety surface according to the product's free fall height. |                 |  |