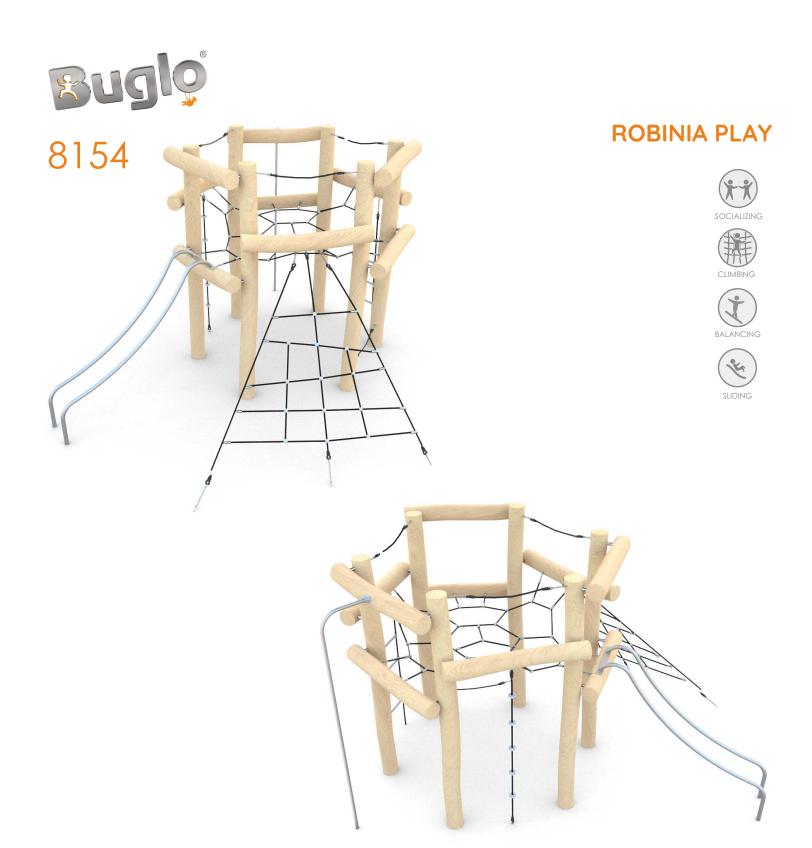

## INFORMATION ABOUT THE PRODUCT

| Dimensions                                                                                                                       | ca.450 x 440 cm |  |
|----------------------------------------------------------------------------------------------------------------------------------|-----------------|--|
| Safety zone                                                                                                                      | ca.820 x 800 cm |  |
| Overall height                                                                                                                   | ca.260 cm       |  |
| Free fall height                                                                                                                 | ca.260 cm