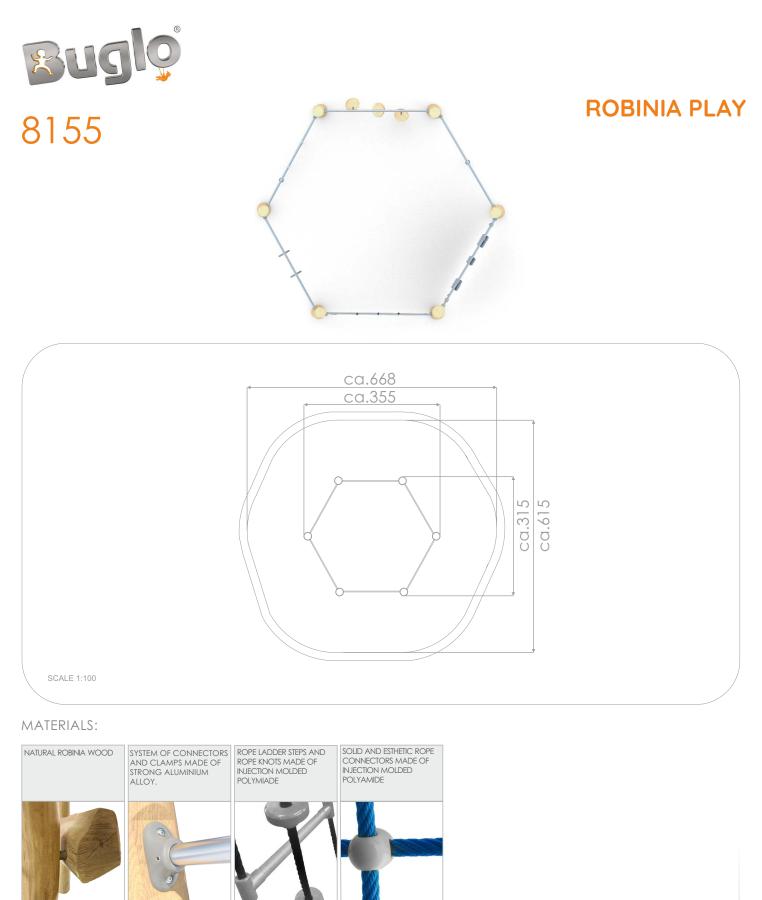

## 8155

## **ROBINIA PLAY**

## INFORMATION ABOUT THE PRODUCT

| Dimensions                                                                                                                          | ca.355 x 315 cm |
|-------------------------------------------------------------------------------------------------------------------------------------|-----------------|
| Safety zone                                                                                                                         | ca.668 x 615 cm |
| Overall height                                                                                                                      | ca.180 cm       |
| Free fall height                                                                                                                    | ca.150 cm       |
| Amount of users                                                                                                                     | 14 persons      |
| Product complies with EN 1176-1:2017-12                                                                                             | YES             |
| Availability of spare parts                                                                                                         | YES             |
| Age range                                                                                                                           | 3-12            |
| According to EN 1176-1:2017-12 norm, the product requires applying a safety surface according<br>to the product's free fall height. |                 |