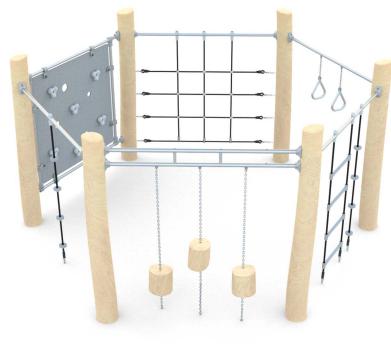

Visualisation is for reference only, actual appearance may vary.

\*

CLIMBING ROCKS MADE OF CHIPPINGS AND COLOURFUL POLYESTER RESIN ELEMENTS CONSTRUCTION MADE OF STAINLESS STEEL ASISI 304 ANTI-SLIP HEXA 18 MM PLATFORM PLATE STEEL CHAINS

ATTESTED 6 MM STAINLESS POLYPROPYLENE ROPES

PP - MULTISPLIT TYPE WITH A STEEL CORE AND A DIAMETEROF 16 MM

Ģ

 $\bigcirc$ 

×