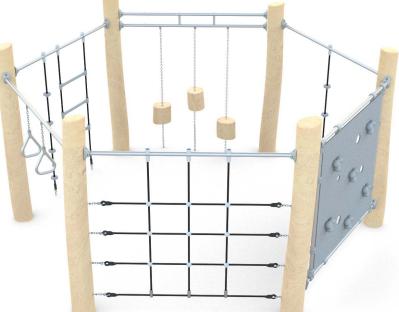

Visualisation is for reference only, actual appearance may vary.

\*

CLIMBING ROCKS MADE OF CHIPPINGS AND COLOURFUL POLYESTER RESIN ELEMENTS CONSTRUCTION MADE OF STAINLESS STEEL ASISI 304 ANTI-SLIP HEXA 18 MM PLATFORM PLATE STEEL CHAINS

ATTESTED 6 MM STAINLESS POLYPROPYLENE ROPES

PP - MULTISPLIT TYPE WITH A STEEL CORE AND A DIAMETEROF 16 MM

Ģ

 $\bigcirc$ 

×