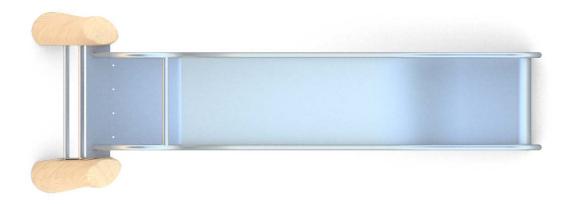

| 2 persons       |
| Product complies with EN 1176-1:2017-12                                                                                          | YES             |
| Availability of spare parts                                                                                                      | YES             |
| Age range                                                                                                                        | 3-12            |
| According to EN 1176-1:2017-12 norm, the product requires applying a safety surface according to the product's free fall height. |                 |

Visualisation is for reference only, actual appearance may vary.







# 8156

## **ROBINIA PLAY**





#### MATERIALS: