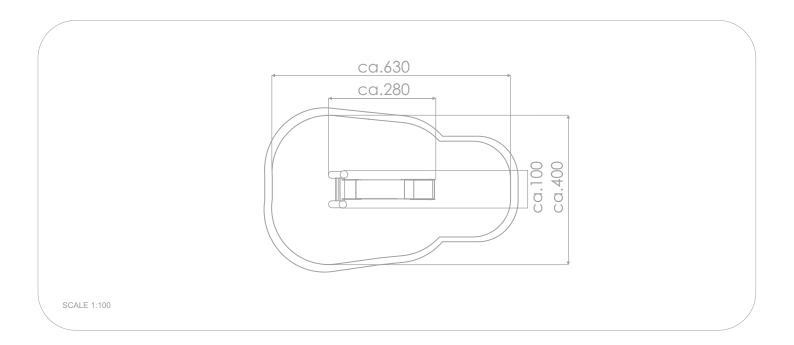

### INFORMATION ABOUT THE PRODUCT

| II O KIVI KII O I V A BOOT II IE I KOBOOT                                                                                        |                 |
|----------------------------------------------------------------------------------------------------------------------------------|-----------------|
| Dimensions                                                                                                                       | ca.280 x 100 cm |
| Safety zone                                                                                                                      | ca.630 x 400 cm |
| Overall height                                                                                                                   | ca.195 cm       |
| Free fall height                                                                                                                 | ca.120 cm       |
| Amount of users                                                                                                                  | 2 persons       |
| Product complies with EN 1176-1:2017-12                                                                                          | YES             |
| Availability of spare parts                                                                                                      | YES             |
| Age range                                                                                                                        | 3-12            |
| According to EN 1176-1:2017-12 norm, the product requires applying a safety surface according to the product's free fall height. |                 |