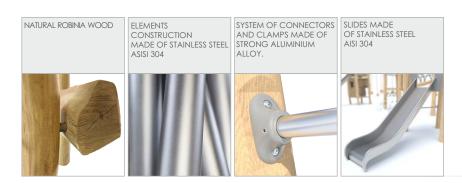

| 2 persons       |
| Product complies with EN 1176-1:2017-12                                                                                          | YES             |
| Availability of spare parts                                                                                                      | YES             |
| Age range                                                                                                                        | 3-12            |
| According to EN 1176-1:2017-12 norm, the product requires applying a safety surface according to the product's free fall height. |                 |

Visualisation is for reference only, actual appearance may vary.







# 8156

## **ROBINIA PLAY**





#### MATERIALS: