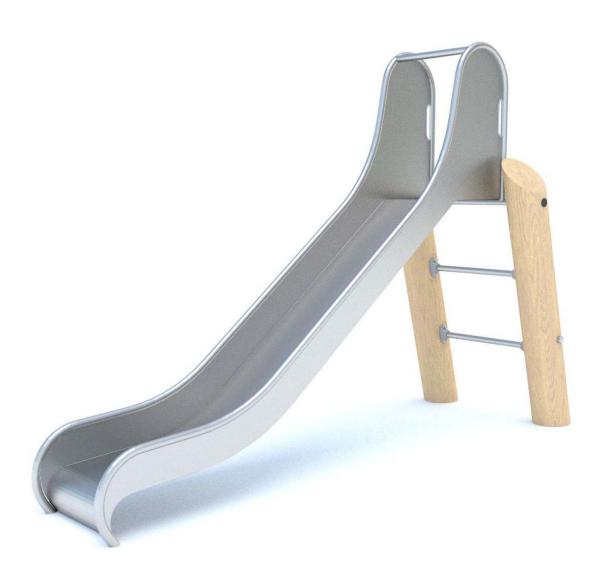

8156

## **ROBINIA PLAY**









### INFORMATION ABOUT THE PRODUCT

| II O KIVI KII O I V A BOOT II IE I KOBOOT                                                                                        |                 |
|----------------------------------------------------------------------------------------------------------------------------------|-----------------|
| Dimensions                                                                                                                       | ca.280 x 100 cm |
| Safety zone                                                                                                                      | ca.630 x 400 cm |
| Overall height                                                                                                                   | ca.195 cm       |
| Free f