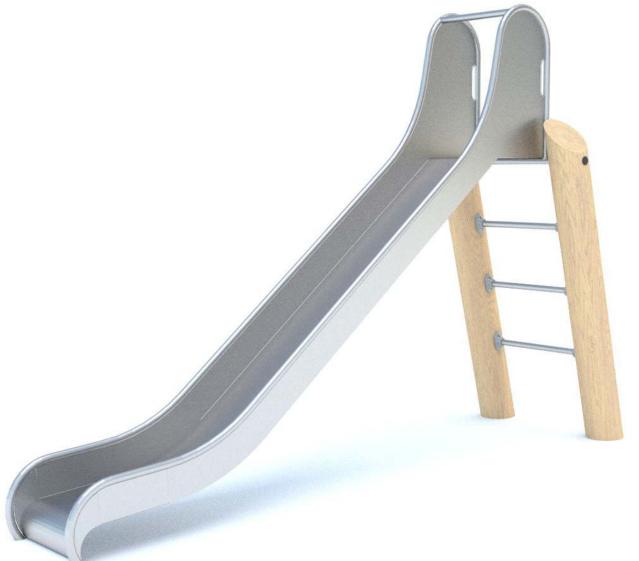

## **ROBINIA PLAY**

sliding

Visualisation is for reference only, actual appearance may vary.

0)--(