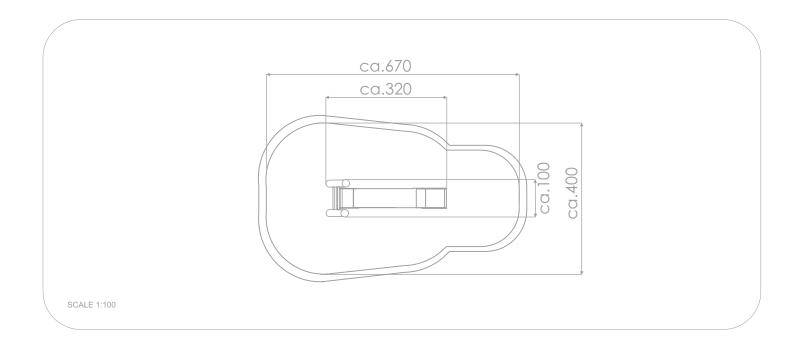

## INFORMATION ABOUT THE PRODUCT

| Dimensions                                                                                                                       | ca.320 x 100 cm |
|----------------------------------------------------------------------------------------------------------------------------------|-----------------|
| Safety zone                                                                                                                      | ca.670 x 400 cm |
| Overall height                                                                                                                   | ca.225 cm       |
| Free fall height                                                                                                                 | ca.150 cm       |
| Amount of users                                                                                                                  | 2 persons       |
| Product complies with EN 1176-1:2017-12                                                                                          | YES             |
| Availability of spare parts                                                                                                      | YES             |
| Age range                                                                                                                        | 3-12            |
| According to EN 1176-1:2017-12 norm, the product requires applying a safety surface according to the product's free fall height. |                 |