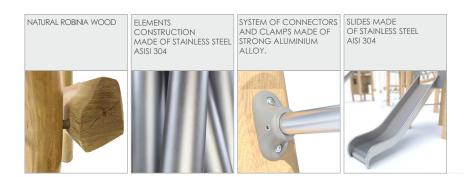

| 2 persons       |
| Product complies with EN 1176-1:2017-12                                                                                          | YES             |
| Availability of spare parts                                                                                                      | YES             |
| Age range                                                                                                                        | 3-12            |
| According to EN 1176-1:2017-12 norm, the product requires applying a safety surface according to the product's free fall height. |                 |

Visualisation is for reference only, actual appearance may vary.

0)--(



## **ROBINIA PLAY**

×

0





## MATERIALS: