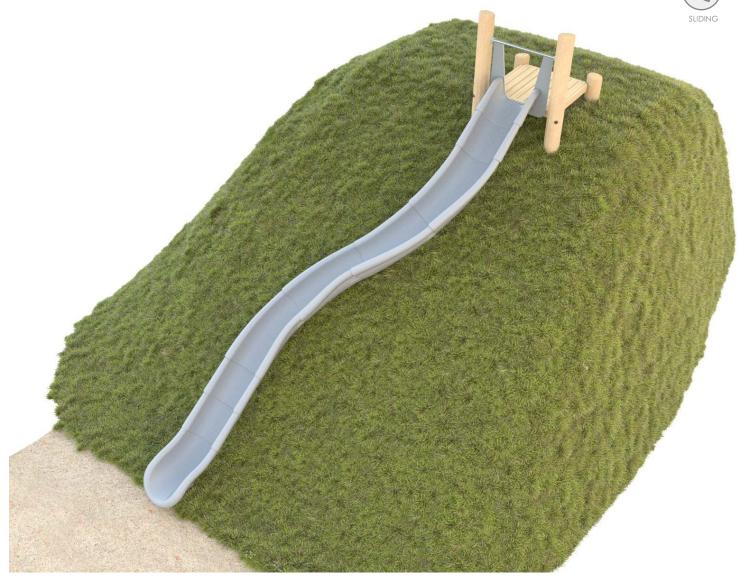

\* dimensions refer to 390 cm high

Visualisation is for reference only, actual appearance may vary.

8159