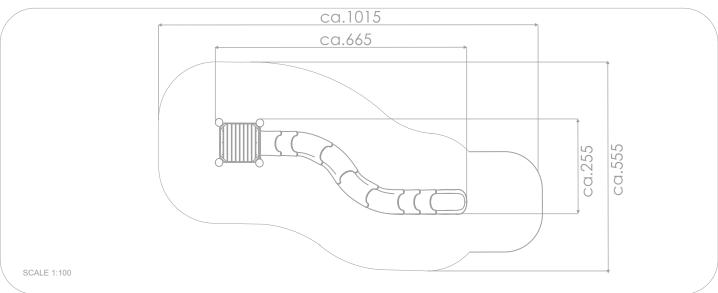

## INFORMATION ABOUT THE PRODUCT

| Dimensions                                                                                                                       | ca.665 x 255 cm *                                   |
|----------------------------------------------------------------------------------------------------------------------------------|-----------------------------------------------------|
| Safety zone                                                                                                                      | ca.1015 x 555 cm *                                  |
| Overall height                                                                                                                   | ca.490 cm *                                         |
| Free fall height                                                                                                                 | ca. 30 cm *                                         |
| Amount of users                                                                                                                  | 2 persons                                           |
| Avaliable slide heights                                                                                                          | 120, 150, 180, 210, 240, 270, 300, 330, 360, 390 cm |
| Product complies with EN 1176-1:2017-12                                                                                          | YES                                                 |
| Availability of spare parts                                                                                                      | YES                                                 |
| Age range                                                                                                                        | 3-12                                                |
| According to EN 1176-1:2017-12 norm, the product requires applying a safety surface according to the product's free fall height. |                                                     |

\* dimensions refer to 390 cm high

Visualisation is for reference only, actual appearance may vary.

8159