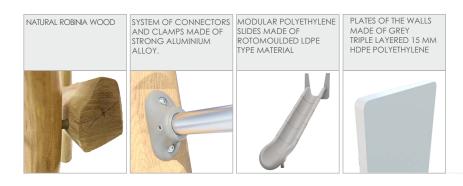

| YES                                                 |
| Availability of spare parts                                                                                                      | YES                                                 |
| Age range                                                                                                                        | 3-12                                                |
| According to EN 1176-1:2017-12 norm, the product requires applying a safety surface according to the product's free fall height. |                                                     |

\* dimensions refer to 390 cm high

Visualisation is for reference only, actual appearance may vary.







8159

## **ROBINIA PLAY**





## MATERIALS: