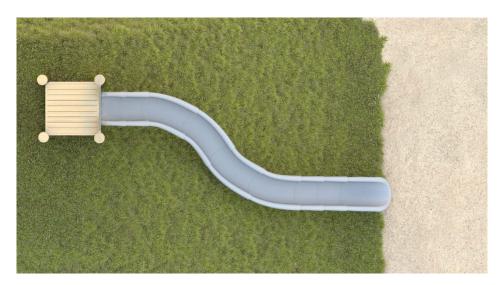

\* dimensions refer to 390 cm high

Visualisation is for reference only, actual appearance may vary.

8159