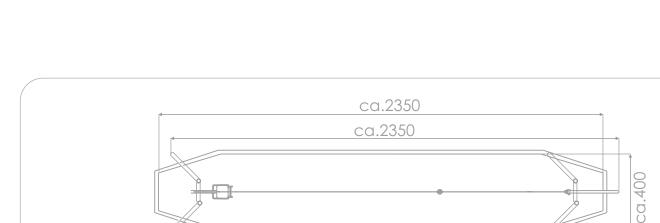

## INFORMATION ABOUT THE PRODUCT

| Dimensions                                                                                                                          | ca.310 x 2350 cm |  |
|-------------------------------------------------------------------------------------------------------------------------------------|------------------|--|
| Safety zone                                                                                                                         | ca.400 x 2350 cm |  |
| Overall height                                                                                                                      | ca.376 cm        |  |
| Free fall height                                                                                                                    | ca.99 cm         |  |
| Amount of users                                                                                                                     | 1 person         |  |
| Product complies with EN 1176-1:2017-12                                                                                             | YES              |  |
| Availability of spare parts                                                                                                         | YES              |  |
| Age range                                                                                                                           | 5-14             |  |
| According to EN 1176-1:2017-12 norm, the product requires applying a safety surface according<br>to the product's free fall height. |                  |  |