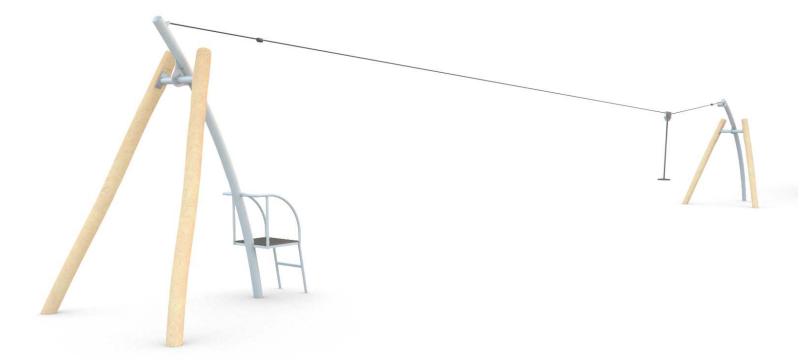

## **ROBINIA PLAY**

## INFORMATION ABOUT THE PRODUCT

| Dimensions                                                                                                                          | ca.310 x 2350 cm |  |
|-------------------------------------------------------------------------------------------------------------------------------------|------------------|--|
| Safety zone                                                                                                                         | ca.400 x 2350 cm |  |
| Overall height                                                                                                                      | ca.376 cm        |  |
| Free fall height                                                                                                                    | ca.99 cm         |  |
| Amount of users                                                                                                                     | 1 person         |  |
| Product complies with EN 1176-1:2017-12                                                                                             | YES              |  |
| Availability of spare parts                                                                                                         | YES              |  |
| Age range                                                                                                                           | 5-14             |  |
| According to EN 1176-1:2017-12 norm, the product requires applying a safety surface according<br>to the product's free fall height. |                  |  |

Visualisation is for reference only, actual appearance may vary.

MATERIALS:

SCALE 1:200

| NATURAL ROBINIA WOOD | ANTI-SLIP HEXA 18 MM<br>PLATFORM PLATE | SOLID CONSTRUCTION MADE<br>OF BLACKSTEEL S235JR,<br>CLEANED IN THE<br>SANDBLASTING PROCESS | ELASTIC SEAT IN THE FORM<br>OF A REINFORCED BELT<br>WITH SOFT RUBBER,<br>SUSPENDED ON STAINLESS<br>STEEL CGAINS OF 6 MM<br>DIAMETER |
|----------------------|----------------------------------------|--------------------------------------------------------------------------------------------|-------------------------------------------------------------------------------------------------------------------------------------|
|                      |                                        |                                                                                            | <b>VI</b>                                                                                                                           |