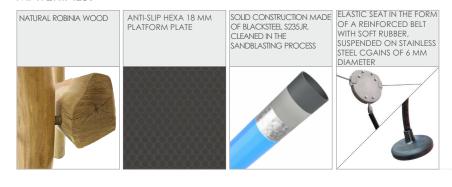

| 2 persons        |
| Product complies with EN 1176-1:2017-12                                                                                          | YES              |
| Availability of spare parts                                                                                                      | YES              |
| Age range                                                                                                                        | 5-14             |
| According to EN 1176-1:2017-12 norm, the product requires applying a safety surface according to the product's free fall height. |                  |

Visualisation is for reference only, actual appearance may vary.







# 8162

## **ROBINIA PLAY**





### MATERIALS: