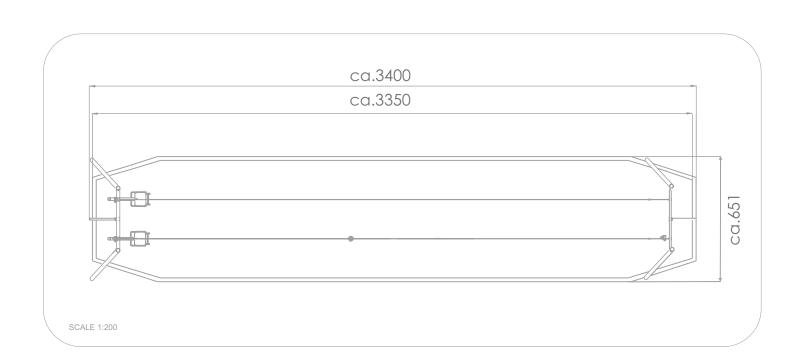

#### INFORMATION ABOUT THE PRODUCT

| IN OKWATION ABOUT THE FRODUCT                                                                                                    |                  |
|----------------------------------------------------------------------------------------------------------------------------------|------------------|
| Dimensions                                                                                                                       | ca.500 x 3350 cm |
| Safety zone                                                                                                                      | ca.651 x 3400 cm |
| Overall height                                                                                                                   | ca.376 cm        |
| Free fall height                                                                                                                 | ca.99 cm         |
| Amount of users                                                                                                                  | 2 persons        |
| Product complies with EN 1176-1:2017-12                                                                                          | YES              |
| Availability of spare parts                                                                                                      | YES              |
| Age range                                                                                                                        | 5-14             |
| According to EN 1176-1:2017-12 norm, the product requires applying a safety surface according to the product's free fall height. |                  |