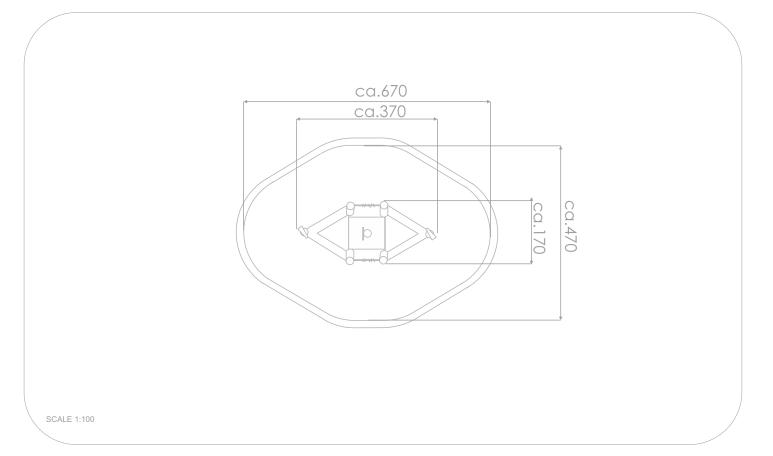

## INFORMATION ABOUT THE PRODUCT

| IN ORMATION ABOUT THE FRODUCT                                                                                                    |                 |  |
|----------------------------------------------------------------------------------------------------------------------------------|-----------------|--|
| Dimensions                                                                                                                       | ca.170 x 370 cm |  |
| Safety zone                                                                                                                      | ca.470 x 670 cm |  |
| Overall height                                                                                                                   | ca.350 cm       |  |
| Free fall height                                                                                                                 | ca.30 cm        |  |
| Amount of users                                                                                                                  | 7 persons       |  |
| Product complies with EN 1176-1:2017-12                                                                                          | YES             |  |
| Availability of spare parts                                                                                                      | YES             |  |
| Age range                                                                                                                        | 1-8             |  |
| According to EN 1176-1:2017-12 norm, the product requires applying a safety surface according to the product's free fall height. |                 |  |