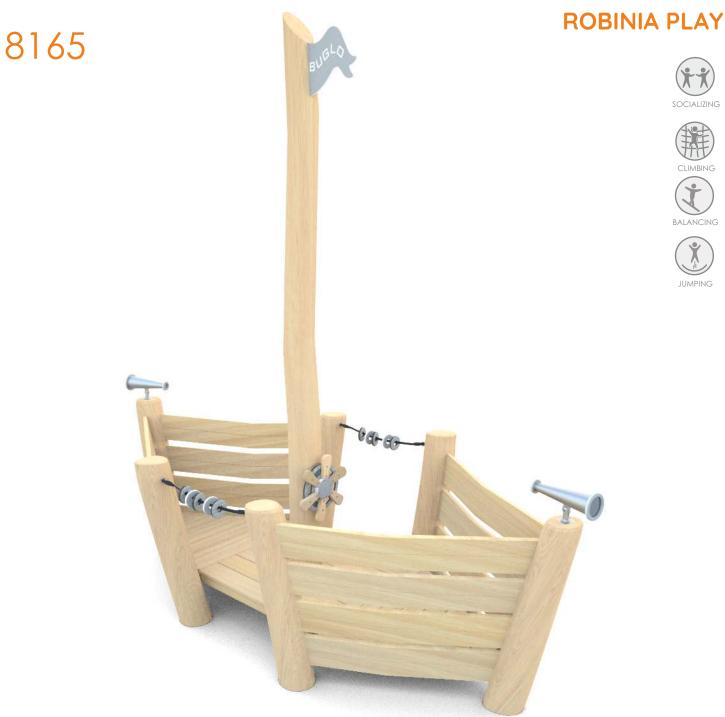

Visualisation is for reference only, actual appearance may vary.

8165

## MATERIALS:

| NATURAL ROBINIA WOOD | POLYPROPYLENE ROPES<br>PP - MULTISPLIT TYPE WITH<br>A STEEL CORE AND<br>A DIAMETEROF 16 MM | PLATES OF THE WALLS<br>MADE OF GREY<br>TRIPLE LAYERED 15 MM<br>HDPE POLYETHYLENE |
|----------------------|--------------------------------------------------------------------------------------------|----------------------------------------------------------------------------------|
|                      |                                                                                            |                                                                                  |