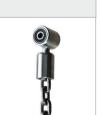

## MATERIALS:

NATURAL ROBINIA WOOD

ELEMENTS

CONSTRUCTION MADE OF STAINLESS STEEL

A SLEEVE MADE OF DURABLE ALUMINUM ALLOY

SLIDES MADE OF STAINLESS STEEL

AISI 304

THE SEATS ARE MADE WITH