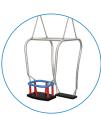

AN ALUMINUM
CONSTRUCTION COVERED

SWINGS, SLINGS WITH DOUBLE

PP - MULTISPLIT TYPE WITH A STEEL CORE AND A DIAMETEROF 16 MM

POLYPROPYLENE ROPES

**POLYAMIDE** 

SAFETY SEAT MADE OF ALUMINUM AND STAINLESS STEEL COVERED WITH SOFT POLYURETHANE