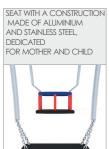

AN ALUMINUM
CONSTRUCTION COVERED

SWINGS, SLINGS WITH DOUBLE

PP - MULTISPLIT TYPE WITH A STEEL CORE AND A DIAMETEROF 16 MM

POLYPROPYLENE ROPES

**POLYAMIDE** 

SAFETY SEAT MADE OF ALUMINUM AND STAINLESS STEEL COVERED WITH SOFT POLYURETHANE