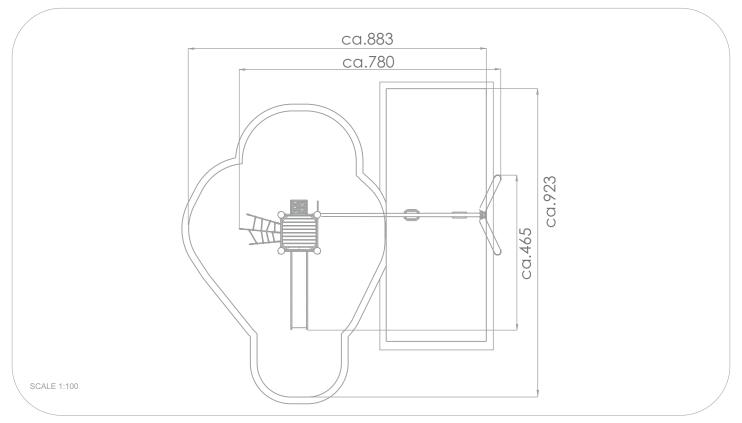

## **ROBINIA PLAY**

| IN ORIVITATION ABOUT THE TROBUGT                                                                                                 |                 |
|----------------------------------------------------------------------------------------------------------------------------------|-----------------|
| Dimensions                                                                                                                       | ca.780 x 465 cm |
| Safety zone                                                                                                                      | ca.883 x 923 cm |
| Overall height                                                                                                                   | ca.390 cm       |
| Free fall height                                                                                                                 | ca.150 cm       |
| Amount of users                                                                                                                  | 7 persons       |
| Product complies with EN 1176-1:2017-12                                                                                          | YES             |
| Availability of spare parts                                                                                                      | YES             |
| Age range                                                                                                                        | 3-12            |
| According to EN 1176-1:2017-12 norm, the product requires applying a safety surface according to the product's free fall height. |                 |