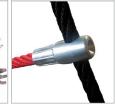

AN ALUMINUM
CONSTRUCTION COVERED

SWINGS, SLINGS WITH DOUBLE

PP - MULTISPLIT TYPE WITH A STEEL CORE AND A DIAMETEROF 16 MM

POLYPROPYLENE ROPES

**POLYAMIDE** 

SAFETY SEAT MADE OF ALUMINUM AND STAINLESS STEEL COVERED WITH SOFT POLYURETHANE