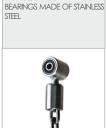

## MATERIALS:

NATURAL ROBINIA WOOD

ELEMENTS

CONSTRUCTION MADE OF STAINLESS STEEL

A SLEEVE MADE OF DURABLE ALUMINUM ALLOY

SLIDES MADE OF STAINLESS STEEL

AISI 304

THE SEATS ARE MADE WITH