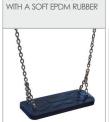

AN ALUMINUM
CONSTRUCTION COVERED

SWINGS, SLINGS WITH DOUBLE

PP - MULTISPLIT TYPE WITH A STEEL CORE AND A DIAMETEROF 16 MM

POLYPROPYLENE ROPES

**POLYAMIDE** 

SAFETY SEAT MADE OF ALUMINUM AND STAINLESS STEEL COVERED WITH SOFT POLYURETHANE