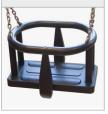

AN ALUMINUM
CONSTRUCTION COVERED

SWINGS, SLINGS WITH DOUBLE

PP - MULTISPLIT TYPE WITH A STEEL CORE AND A DIAMETEROF 16 MM

POLYPROPYLENE ROPES

**POLYAMIDE** 

SAFETY SEAT MADE OF ALUMINUM AND STAINLESS STEEL COVERED WITH SOFT POLYURETHANE