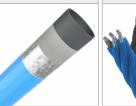

AN ALUMINUM
CONSTRUCTION COVERED

SWINGS, SLINGS WITH DOUBLE

PP - MULTISPLIT TYPE WITH A STEEL CORE AND A DIAMETEROF 16 MM

POLYPROPYLENE ROPES

**POLYAMIDE** 

SAFETY SEAT MADE OF ALUMINUM AND STAINLESS STEEL COVERED WITH SOFT POLYURETHANE