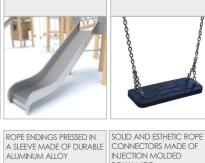

## MATERIALS:

NATURAL ROBINIA WOOD

ELEMENTS

CONSTRUCTION MADE OF STAINLESS STEEL

A SLEEVE MADE OF DURABLE ALUMINUM ALLOY

SLIDES MADE OF STAINLESS STEEL

AISI 304

THE SEATS ARE MADE WITH

AN ALUMINUM
CONSTRUCTION COVERED

SWINGS, SLINGS WITH DOUBLE

PP - MULTISPLIT TYPE WITH A STEEL CORE AND A DIAMETEROF 16 MM

POLYPROPYLENE ROPES

**POLYAMIDE** 

SAFETY SEAT MADE OF ALUMINUM AND STAINLESS STEEL COVERED WITH SOFT POLYURETHANE