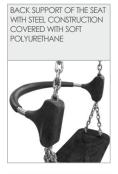

AN ALUMINUM
CONSTRUCTION COVERED

SWINGS, SLINGS WITH DOUBLE

PP - MULTISPLIT TYPE WITH A STEEL CORE AND A DIAMETEROF 16 MM

POLYPROPYLENE ROPES

**POLYAMIDE** 

SAFETY SEAT MADE OF ALUMINUM AND STAINLESS STEEL COVERED WITH SOFT POLYURETHANE