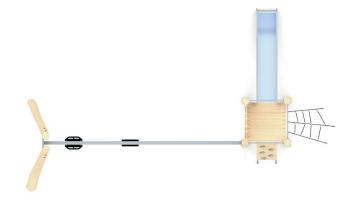

## **ROBINIA PLAY**

| IN ORIVITATION ABOUT THE TROBUGT                                                                                                 |                 |
|----------------------------------------------------------------------------------------------------------------------------------|-----------------|
| Dimensions                                                                                                                       | ca.780 x 465 cm |
| Safety zone                                                                                                                      | ca.883 x 923 cm |
| Overall height                                                                                                                   | ca.390 cm       |
| Free fall height                                                                                                                 | ca.150 cm       |
| Amount of users                                                                                                                  | 7 persons       |
| Product complies with EN 1176-1:2017-12                                                                                          | YES             |
| Availability of spare parts                                                                                                      | YES             |
| Age range                                                                                                                        | 3-12            |
| According to EN 1176-1:2017-12 norm, the product requires applying a safety surface according to the product's free fall height. |                 |

Visualisation is for reference only, actual appearance may vary.

8167