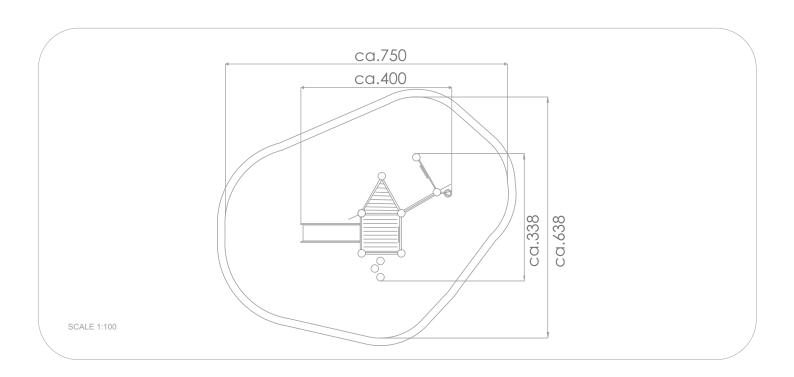

## INFORMATION ABOUT THE PRODUCT

| IIII OKWI KIIOIT KODOOT IIIE I KODOOT                                                                                            |                 |
|----------------------------------------------------------------------------------------------------------------------------------|-----------------|
| Dimensions                                                                                                                       | ca.338 x 400 cm |
| Safety zone                                                                                                                      | ca.638 x 750 cm |
| Overall height                                                                                                                   | ca.330 cm       |
| Free fall height                                                                                                                 | ca.90 cm        |
| Amount of users                                                                                                                  | 7 persons       |
| Product complies with PN-EN 1176-1:2017-12                                                                                       | YES             |
| Availability of spare parts                                                                                                      | YES             |
| Age range                                                                                                                        | 1-8             |
| According to EN 1176-1:2017-12 norm, the product requires applying a safety surface according to the product's free fall height. |                 |