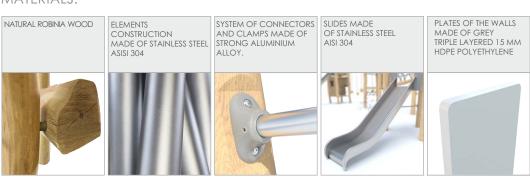

| 7 persons       |
| Product complies with PN-EN 1176-1:2017-12                                                                                       | YES             |
| Availability of spare parts                                                                                                      | YES             |
| Age range                                                                                                                        | 1-8             |
| According to EN 1176-1:2017-12 norm, the product requires applying a safety surface according to the product's free fall height. |                 |

Visualisation is for reference only, actual appearance may vary.







8170

## **ROBINIA PLAY**





## MATERIALS: