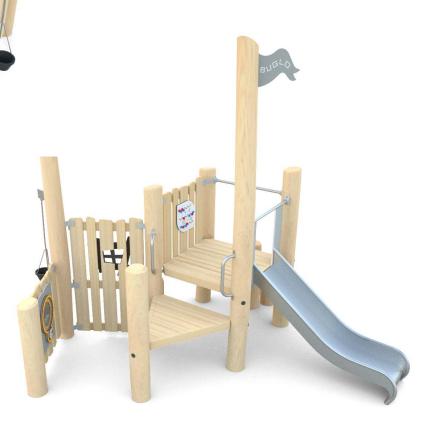

## **ROBINIA PLAY**













## INFORMATION ABOUT THE PRODUCT

| IIII OKWI KIIOIT KODOOT IIIE I KODOOT                                                                                            |                 |
|----------------------------------------------------------------------------------------------------------------------------------|-----------------|
| Dimensions                                                                                                                       | ca.338 x 400 cm |
| Safety zone                                                                                                                      | ca.638 x 750 cm |
| Overall height                                                                                                                   | ca.330 cm       |
| Free fa