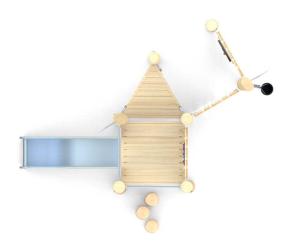

| 7 persons       |
| Product complies with PN-EN 1176-1:2017-12                                                                                       | YES             |
| Availability of spare parts                                                                                                      | YES             |
| Age range                                                                                                                        | 1-8             |
| According to EN 1176-1:2017-12 norm, the product requires applying a safety surface according to the product's free fall height. |                 |

Visualisation is for reference only, actual appearance may vary.







8170

## **ROBINIA PLAY**





## MATERIALS: