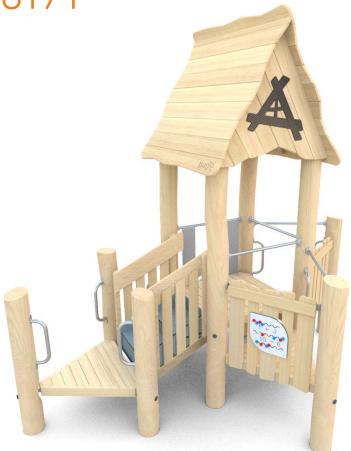

# 8171

## **ROBINIA PLAY**

### INFORMATION ABOUT THE PRODUCT

| Dimensions                                                                                                                       | ca.370x 390 cm  |
|----------------------------------------------------------------------------------------------------------------------------------|-----------------|
| Safety zone                                                                                                                      | ca.720 x 690 cm |
| Overall height                                                                                                                   | ca.370 cm       |
| Free fall height                                                                                                                 | ca.90 cm        |
| Amount of users                                                                                                                  | 9 persons       |
| Product complies with PN-EN 1176-1:2017-12                                                                                       | YES             |
| Availability of spare parts                                                                                                      | YES             |
| Age range                                                                                                                        | 1-8             |
| According to EN 1176-1:2017-12 norm, the product requires applying a safety surface according to the product's free fall height. |                 |

Visualisation is for reference only, actual appearance may vary.

8171