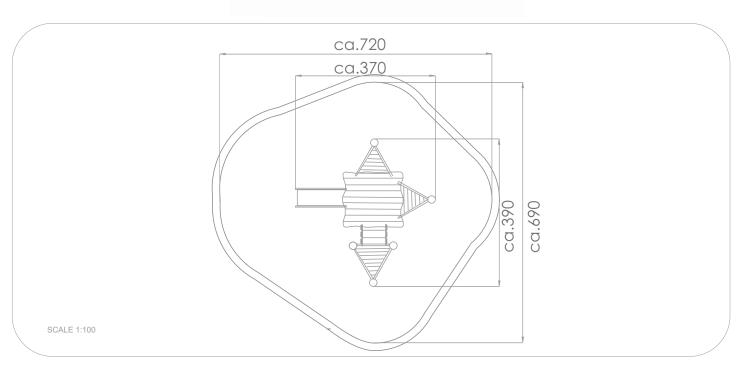

### INFORMATION ABOUT THE PRODUCT

| Dimensions                                                                                                                       | ca.370x 390 cm  |
|----------------------------------------------------------------------------------------------------------------------------------|-----------------|
| Safety zone                                                                                                                      | ca.720 x 690 cm |
| Overall height                                                                                                                   | ca.370 cm       |
| Free fall height                                                                                                                 | ca.90 cm        |
| Amount of users                                                                                                                  | 9 persons       |
| Product complies with PN-EN 1176-1:2017-12                                                                                       | YES             |
| Availability of spare parts                                                                                                      | YES             |
| Age range                                                                                                                        | 1-8             |
| According to EN 1176-1:2017-12 norm, the product requires applying a safety surface according to the product's free fall height. |                 |