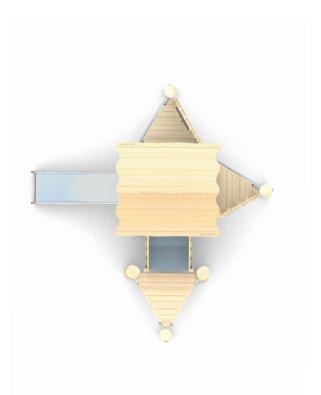

### INFORMATION ABOUT THE PRODUCT

| Dimensions                                                                                                                       | ca.370x 390 cm  |
|----------------------------------------------------------------------------------------------------------------------------------|-----------------|
| Safety zone                                                                                                                      | ca.720 x 690 cm |
| Overall height                                                                                                                   | ca.370 cm       |
| Free fall height                                                                                                                 | ca.90 cm        |
| Amount of users                                                                                                                  | 9 persons       |
| Product complies with PN-EN 1176-1:2017-12                                                                                       | YES             |
| Availability of spare parts                                                                                                      | YES             |
| Age range                                                                                                                        | 1-8             |
| According to EN 1176-1:2017-12 norm, the product requires applying a safety surface according to the product's free fall height. |                 |

Visualisation is for reference only, actual appearance may vary.

8171