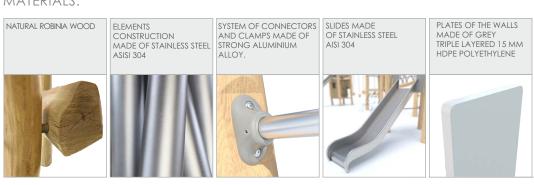

| 9 persons       |
| Product complies with PN-EN 1176-1:2017-12                                                                                       | YES             |
| Availability of spare parts                                                                                                      | YES             |
| Age range                                                                                                                        | 1-8             |
| According to EN 1176-1:2017-12 norm, the product requires applying a safety surface according to the product's free fall height. |                 |

Visualisation is for reference only, actual appearance may vary.







8171



## **ROBINIA PLAY**





#### MATERIALS: