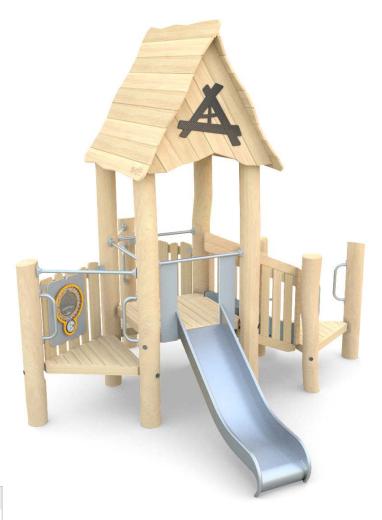

# 8171

## **ROBINIA PLAY**

### INFORMATION ABOUT THE PRODUCT

| Dimensions                                                                                                                       | ca.370x 390 cm  |
|----------------------------------------------------------------------------------------------------------------------------------|-----------------|
| Safety zone                                                                                                                      | ca.720 x 690 cm |
| Overall height                                                                                                                   | ca.370 cm       |
| Free fall height                                                                                                                 | ca.90 cm        |
| Amount of users                                                                                                                  | 9 persons       |
| Product complies with PN-EN 1176-1:2017-12                                                                                       | YES             |
| Availability of spare parts                                                                                                      | YES             |
| Age range                                                                                                                        | 1-8             |
| According to EN 1176-1:2017-12 norm, the product requires applying a safety surface according to the product's free fall height. |                 |

Visualisation is for reference only, actual appearance may vary.

8171