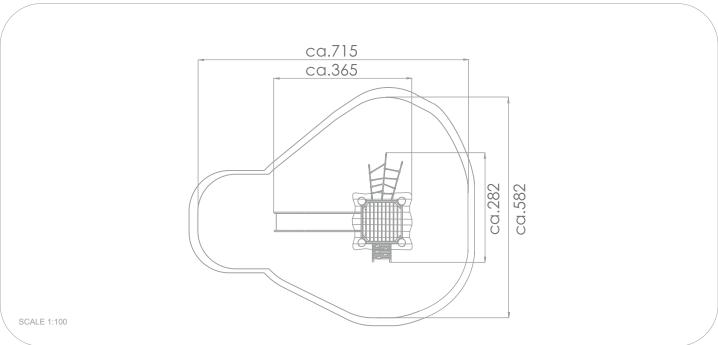

## INFORMATION ABOUT THE PRODUCT

| II O KIVI KII O I V KBOOT II IE I KOBOOT                                                                                         |                 |
|----------------------------------------------------------------------------------------------------------------------------------|-----------------|
| Dimensions                                                                                                                       | ca.365 x 282 cm |
| Safety zone                                                                                                                      | ca.715 x 582 cm |
| Overall height                                                                                                                   | ca.435 cm       |
| Free fall height                                                                                                                 | ca.150 cm       |
| Amount of users                                                                                                                  | 5 persons       |
| Product complies with PN-EN 1176-1:2017-12                                                                                       | YES             |
| Availability of spare parts                                                                                                      | YES             |
| Age range                                                                                                                        | 3-12            |
| According to EN 1176-1:2017-12 norm, the product requires applying a safety surface according to the product's free fall height. |                 |