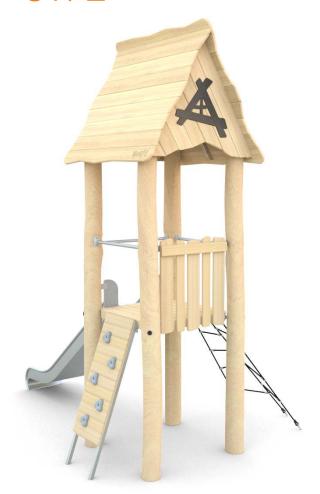

8172

## **ROBINIA PLAY**













## INFORMATION ABOUT THE PRODUCT

| II O KIVI KII O I V KBOOT II IE I KOBOOT                                                                                         |                 |
|----------------------------------------------------------------------------------------------------------------------------------|-----------------|
| Dimensions                                                                                                                       | ca.365 x 282 cm |
| Safety zone                                                                                                                      | ca.715 x 582 cm |
| Overall height                                                                                                                   | ca.435 cm       |
| Free