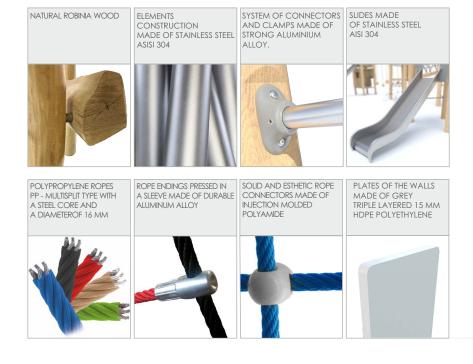

| 5 persons       |
| Product complies with PN-EN 1176-1:2017-12                                                                                       | YES             |
| Availability of spare parts                                                                                                      | YES             |
| Age range                                                                                                                        | 3-12            |
| According to EN 1176-1:2017-12 norm, the product requires applying a safety surface according to the product's free fall height. |                 |

Visualisation is for reference only, actual appearance may vary.







8172

## **ROBINIA PLAY**





## MATERIALS: