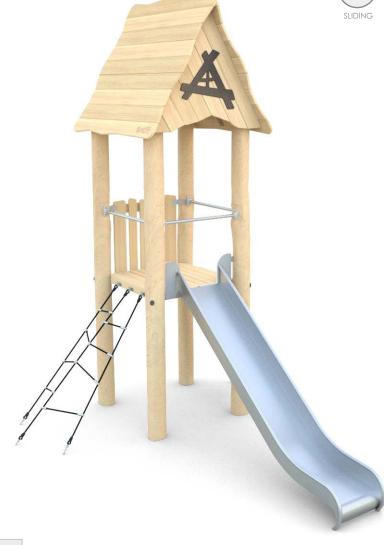

8172

## **ROBINIA PLAY**













## INFORMATION ABOUT THE PRODUCT

| II O KIVI KII O I V KBOOT II IE I KOBOOT                                                                                         |                 |
|----------------------------------------------------------------------------------------------------------------------------------|-----------------|
| Dimensions                                                                                                                       | ca.365 x 282 cm |
| Safety zone                                                                                                                      | ca.715 x 582 cm |
| Overall height                                                                                                                   | ca.435 cm       |
| Free fa