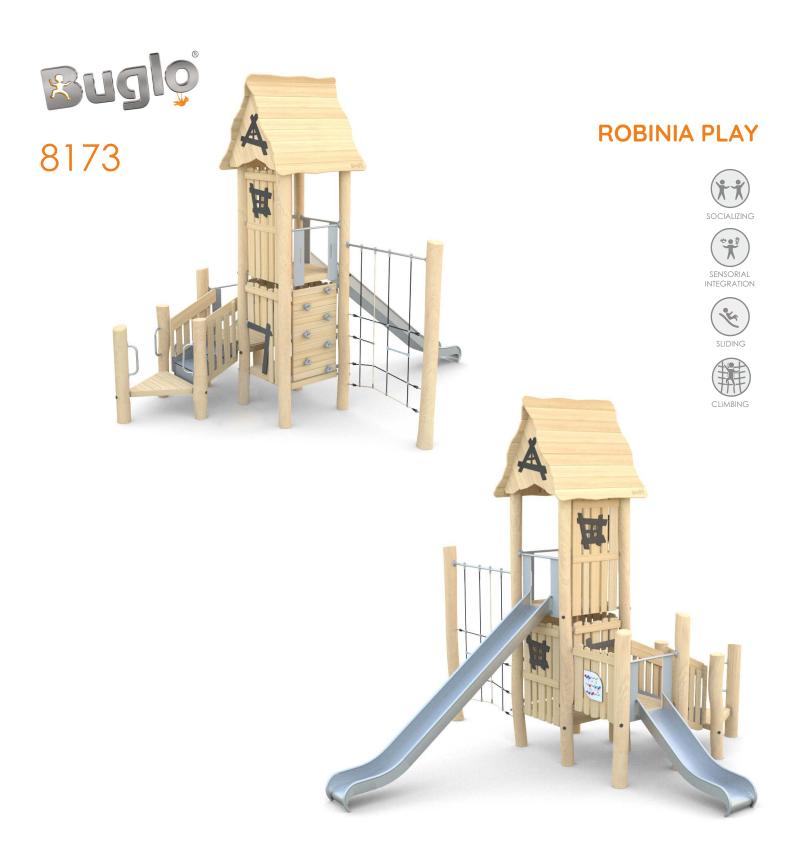

Visualisation is for reference only, actual appearance may vary.

8173

## **ROBINIA PLAY**