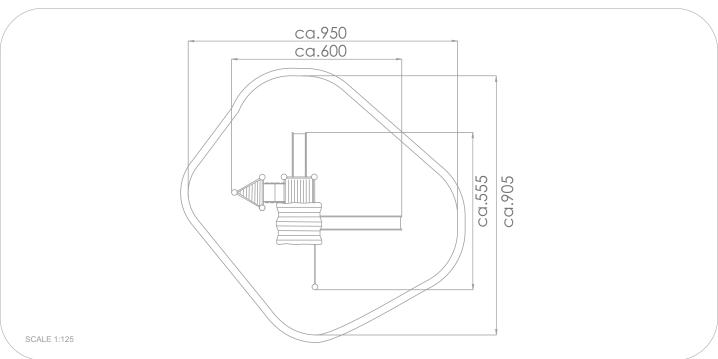

## INFORMATION ABOUT THE PRODUCT

| INFORMATION ABOUT THE PRODUCT                                                                                                    |                 |
|----------------------------------------------------------------------------------------------------------------------------------|-----------------|
| Dimensions                                                                                                                       | ca.555 x 600 cm |
| Safety zone                                                                                                                      | ca.905 x 950 cm |
| Overall height                                                                                                                   | ca.490cm        |
| Free fall height                                                                                                                 | ca.210 cm       |
| Amount of users                                                                                                                  | 14 persons      |
| Product complies with PN-EN 1176-1:2017-12                                                                                       | YES             |
| Availability of spare parts                                                                                                      | YES             |
| Age range                                                                                                                        | 3-12            |
| According to EN 1174-1:2017-12 norm, the product requires applying a safety surface according to the product's free fall height. |                 |