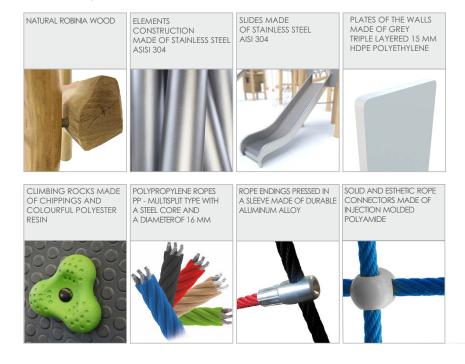

| 14 persons      |
| Product complies with PN-EN 1176-1:2017-12                                                                                       | YES             |
| Availability of spare parts                                                                                                      | YES             |
| Age range                                                                                                                        | 3-12            |
| According to EN 1174-1:2017-12 norm, the product requires applying a safety surface according to the product's free fall height. |                 |

Visualisation is for reference only, actual appearance may vary.







8173

## **ROBINIA PLAY**





## MATERIALS: