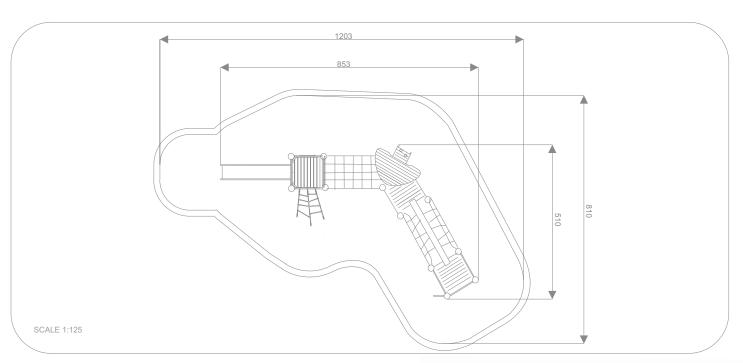

## INFORMATION ABOUT THE PRODUCT

| INFORMATION ABOUT THE PRODUCT                                                                                                    |                  |
|----------------------------------------------------------------------------------------------------------------------------------|------------------|
| Dimensions                                                                                                                       | ca.853 x 510 cm  |
| Safety zone                                                                                                                      | ca.1203 x 810 cm |
| Overall height                                                                                                                   | ca.450 cm        |
| Free fall height                                                                                                                 | ca.180 cm        |
| Amount of users                                                                                                                  | 20 persons       |
| Product complies with EN 1176-1:2017-12                                                                                          | YES              |
| Availability of spare parts                                                                                                      | YES              |
| Age range                                                                                                                        | 3-12             |
| According to EN 1176-1:2017-12 norm, the product requires applying a safety surface according to the product's free fall height. |                  |