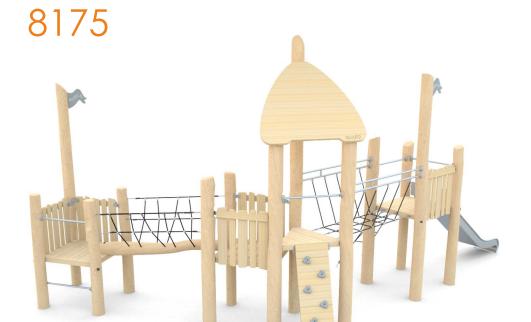

## **ROBINIA PLAY**

## INFORMATION ABOUT THE PRODUCT

| INFORMATION ABOUT THE PRODUCT                                                                                                    |                  |
|----------------------------------------------------------------------------------------------------------------------------------|------------------|
| Dimensions                                                                                                                       | ca.853 x 510 cm  |
| Safety zone                                                                                                                      | ca.1203 x 810 cm |
| Overall height                                                                                                                   | ca.450 cm        |
| Free fall height                                                                                                                 | ca.180 cm        |
| Amount of users                                                                                                                  | 20 persons       |
| Product complies with EN 1176-1:2017-12                                                                                          | YES              |
| Availability of spare parts                                                                                                      | YES              |
| Age range                                                                                                                        | 3-12             |
| According to EN 1176-1:2017-12 norm, the product requires applying a safety surface according to the product's free fall height. |                  |

Visualisation is for reference only, actual appearance may vary.

## 8175