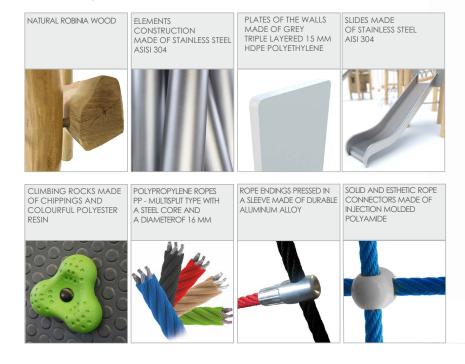

| 20 persons       |
| Product complies with EN 1176-1:2017-12                                                                                          | YES              |
| Availability of spare parts                                                                                                      | YES              |
| Age range                                                                                                                        | 3-12             |
| According to EN 1176-1:2017-12 norm, the product requires applying a safety surface according to the product's free fall height. |                  |

Visualisation is for reference only, actual appearance may vary.









## 8175



## MATERIALS: