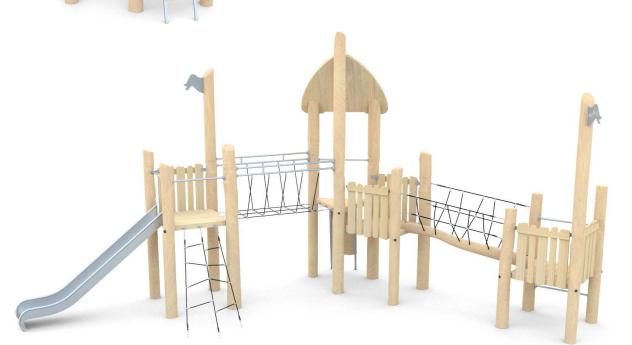

## **ROBINIA PLAY**

## INFORMATION ABOUT THE PRODUCT

| INFORMATION ABOUT THE PRODUCT                                                                                                    |                  |
|----------------------------------------------------------------------------------------------------------------------------------|------------------|
| Dimensions                                                                                                                       | ca.853 x 510 cm  |
| Safety zone                                                                                                                      | ca.1203 x 810 cm |
| Overall height                                                                                                                   | ca.450 cm        |
| Free fall height                                                                                                                 | ca.180 cm        |
| Amount of users                                                                                                                  | 20 persons       |
| Product complies with EN 1176-1:2017-12                                                                                          | YES              |
| Availability of spare parts                                                                                                      | YES              |
| Age range                                                                                                                        | 3-12             |
| According to EN 1176-1:2017-12 norm, the product requires applying a safety surface according to the product's free fall height. |                  |

Visualisation is for reference only, actual appearance may vary.

## 8175