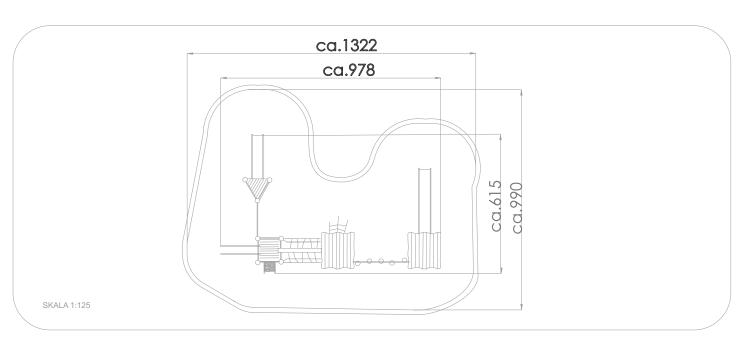

## INFORMATION ABOUT THE PRODUCT

| IN ORMATION ADOUT THE FRODUCT                                                                                                    |                  |
|----------------------------------------------------------------------------------------------------------------------------------|------------------|
| Dimensions                                                                                                                       | ca.978 x 620 cm  |
| Safety zone                                                                                                                      | ca.1322 x 990 cm |
| Overall height                                                                                                                   | ca.490 cm        |
| Free fall height                                                                                                                 | ca.210 cm        |
| Amount of users                                                                                                                  | 27 persons       |
| Product complies with EN 1176-1:2017-12                                                                                          | YES              |
| Availability of spare parts                                                                                                      | YES              |
| Age range                                                                                                                        | 3-12             |
| According to EN 1176-1:2017-12 norm, the product requires applying a safety surface according to the product's free fall height. |                  |