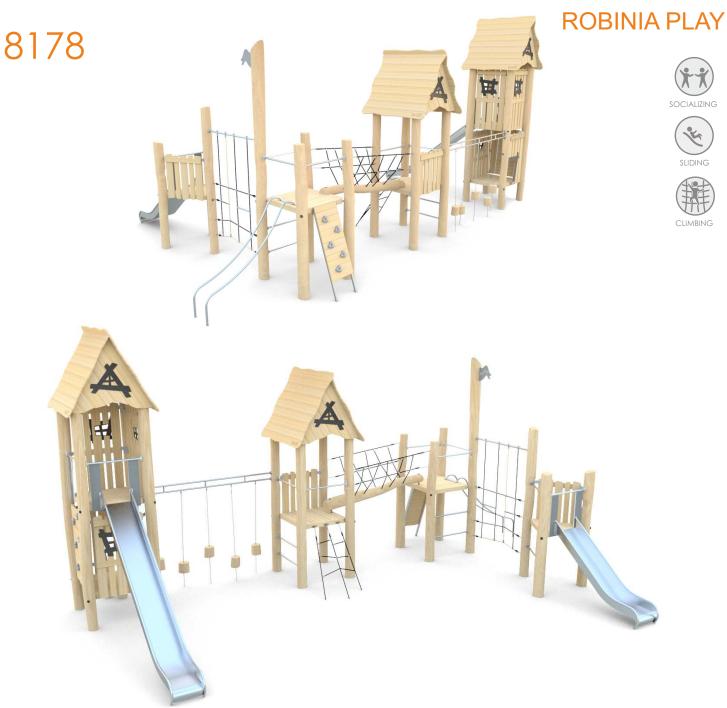

Visualisation is for reference only, actual appearance may vary.

8178

## **ROBINIA PLAY**