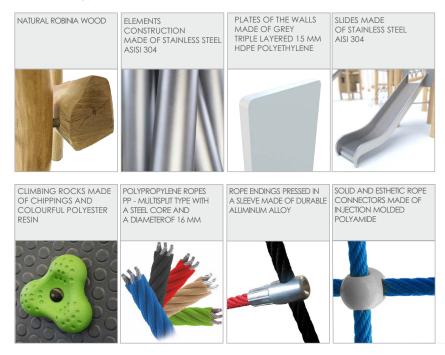

| 27 persons       |
| Product complies with EN 1176-1:2017-12                                                                                          | YES              |
| Availability of spare parts                                                                                                      | YES              |
| Age range                                                                                                                        | 3-12             |
| According to EN 1176-1:2017-12 norm, the product requires applying a safety surface according to the product's free fall height. |                  |

Visualisation is for reference only, actual appearance may vary.







8178

## **ROBINIA PLAY**





## MATERIALS: