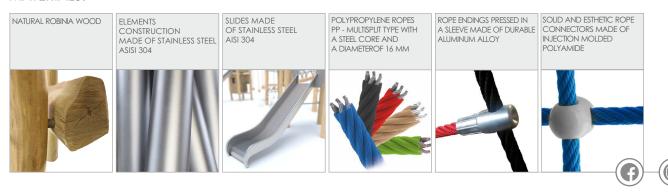

| 16 persons        |
| Product complies with EN 1176-1:2017-12                                                                                          | YES               |
| Availability of spare parts                                                                                                      | YES               |
| Age range                                                                                                                        | 3-12              |
| According to EN 1176-1:2017-12 norm, the product requires applying a safety surface according to the product's free fall height. |                   |

Visualisation is for reference only, actual appearance may vary.







8179

## **ROBINIA PLAY**





## MATERIALS: