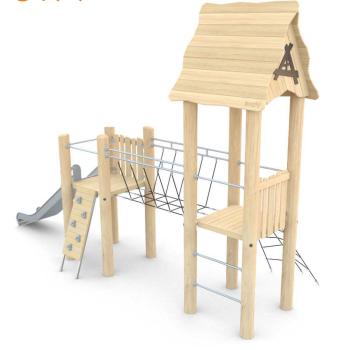

## INFORMATION ABOUT THE PRODUCT

| INFORMATION ABOUT THE PRODUCT                                                                                                    |                   |
|----------------------------------------------------------------------------------------------------------------------------------|-------------------|
| Dimensions                                                                                                                       | ca.667 x 283 cm   |
| Safety zone                                                                                                                      | ca. 1017 x 583 cm |
| Overall height                                                                                                                   | ca. 450 cm        |
| Free fall height                                                                                                                 | ca. 150 cm        |
| Amount of users                                                                                                                  | 16 persons        |
| Product complies with EN 1176-1:2017-12                                                                                          | YES               |
| Availability of spare parts                                                                                                      | YES               |
| Age range                                                                                                                        | 3-12              |
| According to EN 1176-1:2017-12 norm, the product requires applying a safety surface according to the product's free fall height. |                   |

Visualisation is for reference only, actual appearance may vary.

8179