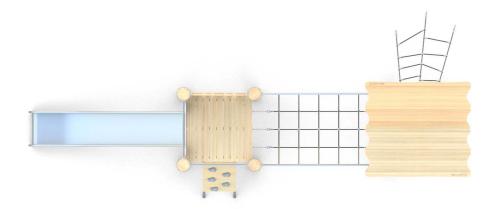

## INFORMATION ABOUT THE PRODUCT

| INFORMATION ABOUT THE PRODUCT                                                                                                    |                   |
|----------------------------------------------------------------------------------------------------------------------------------|-------------------|
| Dimensions                                                                                                                       | ca.667 x 283 cm   |
| Safety zone                                                                                                                      | ca. 1017 x 583 cm |
| Overall height                                                                                                                   | ca. 450 cm        |
| Free fall height                                                                                                                 | ca. 150 cm        |
| Amount of users                                                                                                                  | 16 persons        |
| Product complies with EN 1176-1:2017-12                                                                                          | YES               |
| Availability of spare parts                                                                                                      | YES               |
| Age range                                                                                                                        | 3-12              |
| According to EN 1176-1:2017-12 norm, the product requires applying a safety surface according to the product's free fall height. |                   |

Visualisation is for reference only, actual appearance may vary.

8179