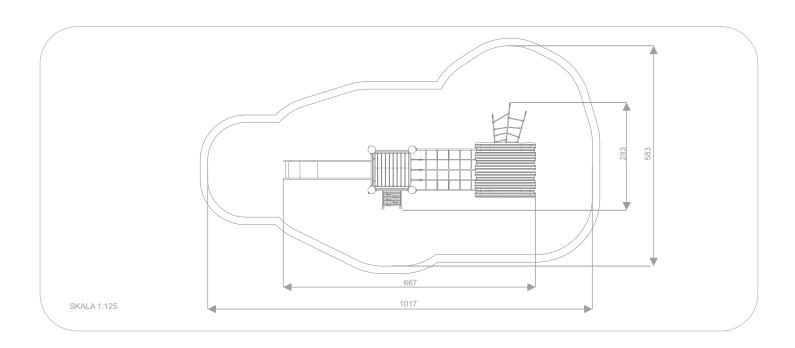

## INFORMATION ABOUT THE PRODUCT

| INFORMATION ABOUT THE PRODUCT                                                                                                    |                   |
|----------------------------------------------------------------------------------------------------------------------------------|-------------------|
| Dimensions                                                                                                                       | ca.667 x 283 cm   |
| Safety zone                                                                                                                      | ca. 1017 x 583 cm |
| Overall height                                                                                                                   | ca. 450 cm        |
| Free fall height                                                                                                                 | ca. 150 cm        |
| Amount of users                                                                                                                  | 16 persons        |
| Product complies with EN 1176-1:2017-12                                                                                          | YES               |
| Availability of spare parts                                                                                                      | YES               |
| Age range                                                                                                                        | 3-12              |
| According to EN 1176-1:2017-12 norm, the product requires applying a safety surface according to the product's free fall height. |                   |