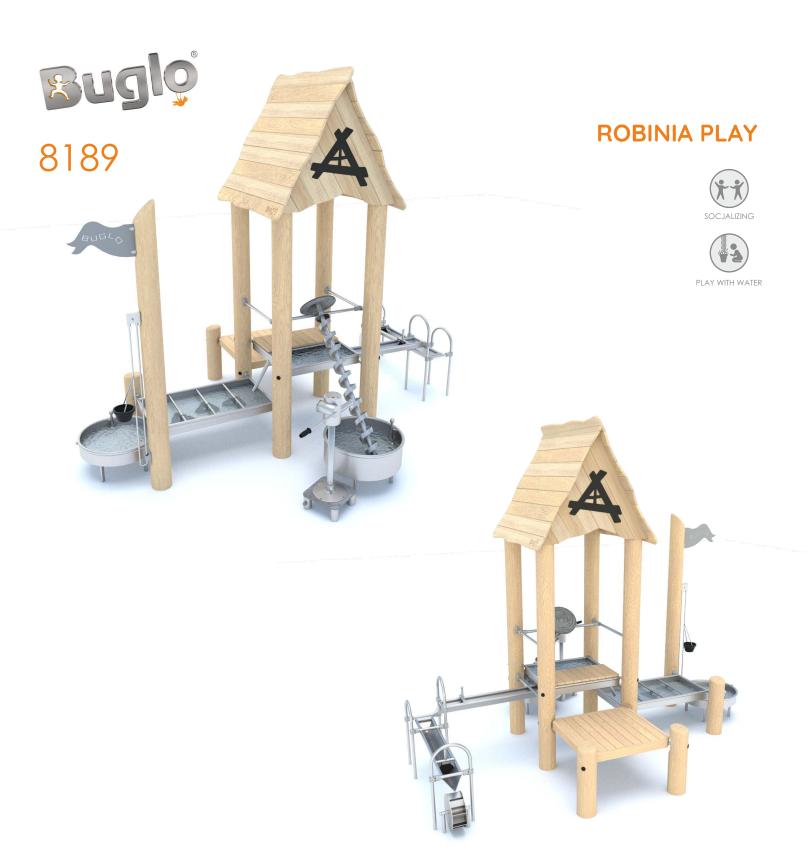

Visualisation is for reference only, actual appearance may vary.

8189 ROBINIA PLAY