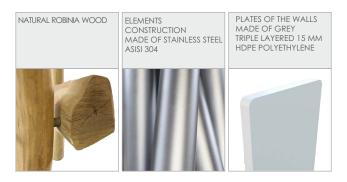

| 11 persons       |
| Product complies with EN 1176-1:2017-12                                                                                          | YES              |
| Availability of spare parts                                                                                                      | YES              |
| Age range                                                                                                                        | 1-12             |
| According to EN 1176-1:2017-12 norm, the product requires applying a safety surface according to the product's free fall height. |                  |

Visualisation is for reference only, actual appearance may vary.







8189 ROBINIA PLAY



## MATERIALS: