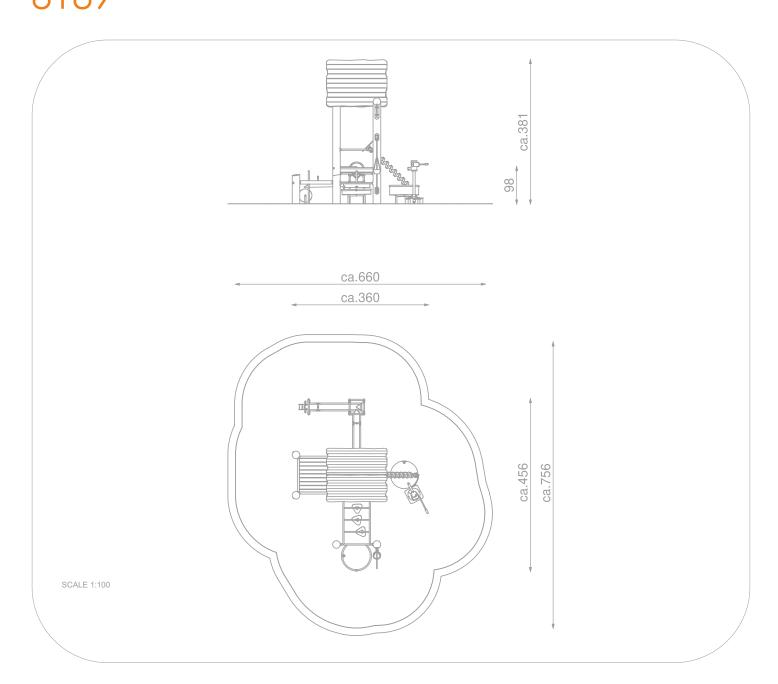

## INFORMATION ABOUT THE PRODUCT

| Dimensions                                                                                                                       | ca. 456 x 360 cm |
|----------------------------------------------------------------------------------------------------------------------------------|------------------|
| Safety zone                                                                                                                      | ca. 756 x 660 cm |
| Overall height                                                                                                                   | ca. 381 cm       |
| Free fall height                                                                                                                 | ca. 98 cm        |
| Amount of users                                                                                                                  | 11 persons       |
| Product complies with EN 1176-1:2017-12                                                                                          | YES              |
| Availability of spare parts                                                                                                      | YES              |
| Age range                                                                                                                        | 1-12             |
| According to EN 1176-1:2017-12 norm, the product requires applying a safety surface according to the product's free fall height. |                  |