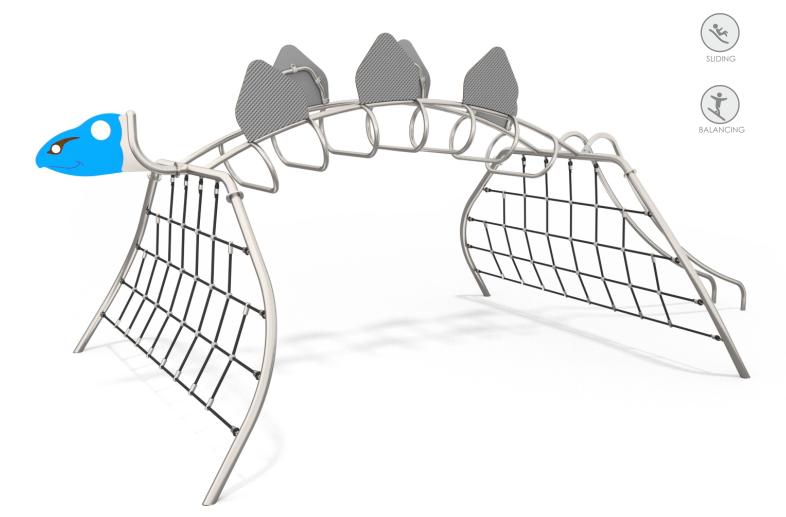

## DINO

## INFORMATION ABOUT THE PRODUCT

| Dimensions                                                                                                                          | 324 x 623 cm      |  |  |
|-------------------------------------------------------------------------------------------------------------------------------------|-------------------|--|--|
| Safety zone                                                                                                                         | 624 x 957 cm      |  |  |
| Safety zone area                                                                                                                    | 50 m <sup>2</sup> |  |  |
| Overall height                                                                                                                      | 244 cm            |  |  |
| Free fall height                                                                                                                    | 200 cm            |  |  |
| Amount of users                                                                                                                     | 11                |  |  |
| Product complies with EN 1176-1:2017-12                                                                                             | YES               |  |  |
| Availability of spare parts                                                                                                         | YES               |  |  |
| Age range                                                                                                                           | 3-12              |  |  |
| According to EN 1176-1:2017-12 norm, the product requires applying a safety surface according to the<br>product's free fall height. |                   |  |  |