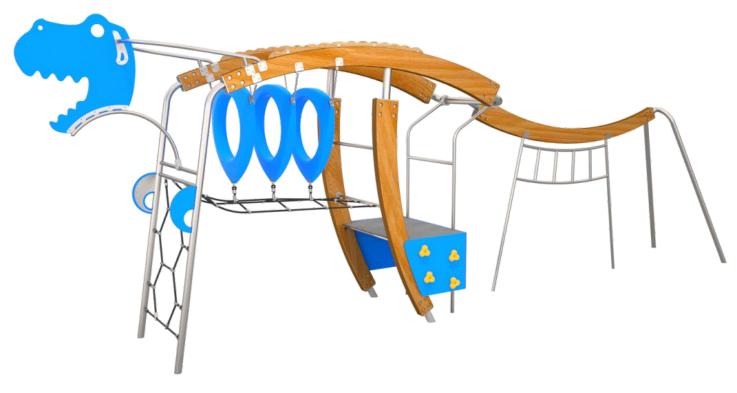

## DINO

#### INFORMATION ABOUT THE PRODUCT

| Dimensions                                                                                                                       | 866 x 128 cm  |  |
|----------------------------------------------------------------------------------------------------------------------------------|---------------|--|
| Safety zone                                                                                                                      | 1279 x 593 cm |  |
| Safety zone area                                                                                                                 | 62 m²         |  |
| Overall height                                                                                                                   | 302 cm        |  |
| Free fall height                                                                                                                 | 278 cm        |  |
| Amount of users                                                                                                                  | 10            |  |
| Product complies with EN 1176-1:2017-12                                                                                          | YES           |  |
| Availability of spare parts                                                                                                      | YES           |  |
| Age range                                                                                                                        | 3-12          |  |
| According to EN 1176-1:2017-12 norm, the product requires applying a safety surface according to the product's free fall height. |               |  |
|                                                                                                                                  |               |  |

## DINO

 $\bigcirc$