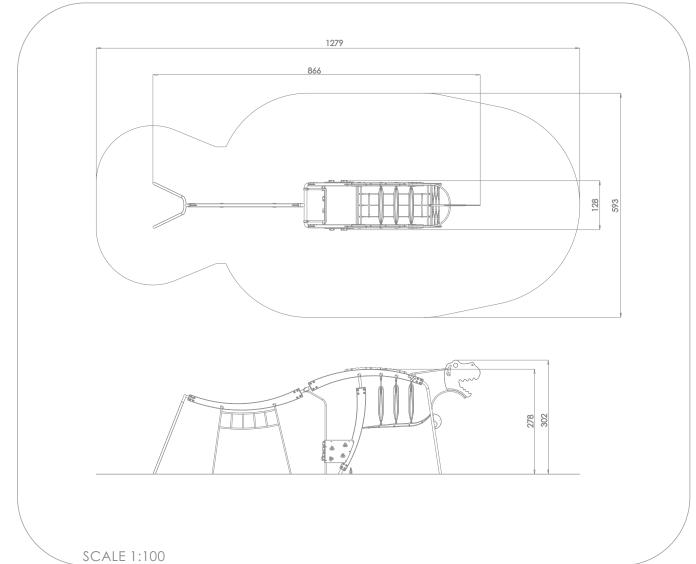

#### INFORMATION ABOUT THE PRODUCT

| Dimensions                                                                                                                       | 866 x 128 cm  |  |
|----------------------------------------------------------------------------------------------------------------------------------|---------------|--|
| Safety zone                                                                                                                      | 1279 x 593 cm |  |
| Safety zone area                                                                                                                 | 62 m²         |  |
| Overall height                                                                                                                   | 302 cm        |  |
| Free fall height                                                                                                                 | 278 cm        |  |
| Amount of users                                                                                                                  | 10            |  |
| Product complies with EN 1176-1:2017-12                                                                                          | YES           |  |
| Availability of spare parts                                                                                                      | YES           |  |
| Age range                                                                                                                        | 3-12          |  |
| According to EN 1176-1:2017-12 norm, the product requires applying a safety surface according to the product's free fall height. |               |  |
|                                                                                                                                  |               |  |