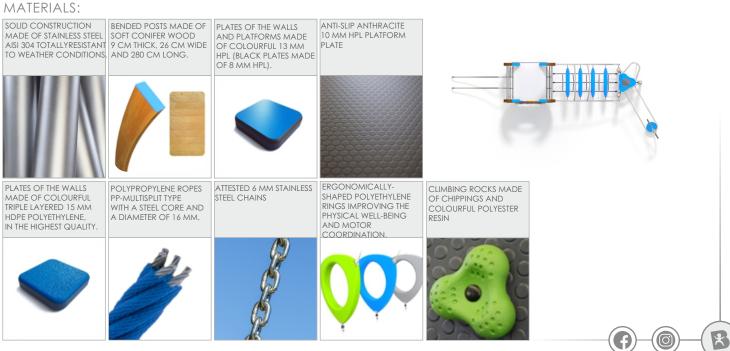

| 150 cm       |
| Amount of users                                                                                                                  | 12           |
| Product complies with EN 1176-1:2017-12                                                                                          | YES          |
| Availability of spare parts                                                                                                      | YES          |
| Age range                                                                                                                        | 3-12         |
| According to EN 1176-1:2017-12 norm, the product requires applying a safety surface according to the product's free fall height. |              |









## 8514