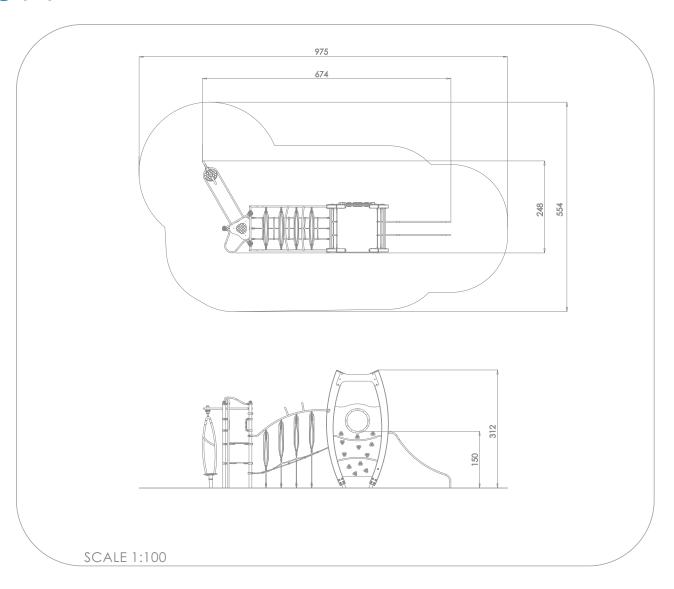

## INFORMATION ABOUT THE PRODUCT

| Dimensions                                                                                                                       | 674 x 248 cm |
|----------------------------------------------------------------------------------------------------------------------------------|--------------|
| Safety zone                                                                                                                      | 975 x 554 cm |
| Safety zone area                                                                                                                 | 40 m²        |
| Overall height                                                                                                                   | 312 cm       |
| Free fall height                                                                                                                 | 150 cm       |
| Amount of users                                                                                                                  | 12           |
| Product complies with EN 1176-1:2017-12                                                                                          | YES          |
| Availability of spare parts                                                                                                      | YES          |
| Age range                                                                                                                        | 3-12         |
| According to EN 1176-1:2017-12 norm, the product requires applying a safety surface according to the product's free fall height. |              |