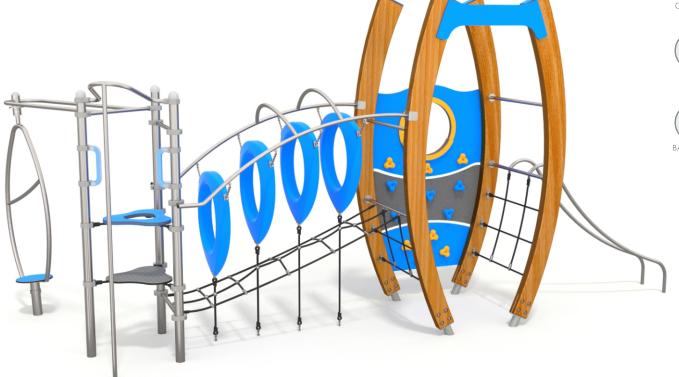

## INFORMATION ABOUT THE PRODUCT

| Dimensions                                                                                                                       | 674 x 248 cm |
|----------------------------------------------------------------------------------------------------------------------------------|--------------|
| Safety zone                                                                                                                      | 975 x 554 cm |
| Safety zone area                                                                                                                 | 40 m²        |
| Overall height                                                                                                                   | 312 cm       |
| Free fall height                                                                                                                 | 150 cm       |
| Amount of users                                                                                                                  | 12           |
| Product complies with EN 1176-1:2017-12                                                                                          | YES          |
| Availability of spare parts                                                                                                      | YES          |
| Age range                                                                                                                        | 3-12         |
| According to EN 1176-1:2017-12 norm, the product requires applying a safety surface according to the product's free fall height. |              |