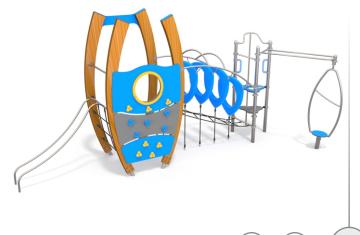

## INFORMATION ABOUT THE PRODUCT

| Dimensions                                                                                                                       | 674 x 248 cm |
|----------------------------------------------------------------------------------------------------------------------------------|--------------|
| Safety zone                                                                                                                      | 975 x 554 cm |
| Safety zone area                                                                                                                 | 40 m²        |
| Overall height                                                                                                                   | 312 cm       |
| Free fall height                                                                                                                 | 150 cm       |
| Amount of users                                                                                                                  | 12           |
| Product complies with EN 1176-1:2017-12                                                                                          | YES          |
| Availability of spare parts                                                                                                      | YES          |
| Age range                                                                                                                        | 3-12         |
| According to EN 1176-1:2017-12 norm, the product requires applying a safety surface according to the product's free fall height. |              |