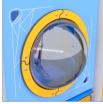

HEMISPHERIC WINDOW WITH A DIAMETER OF 400 MM

WOODEN POSTS ANCHORED TO THE GROUND WITH POWDER GALVANIZED AND POWDER COATED STEEL

ANTI-SLIP ANTHRACITE 10MM HPL PLATFORM
PLATE WITH A VERY HIGH
RESISTANCE TO WEATHER
CONDITIONS AND ATTRITION.