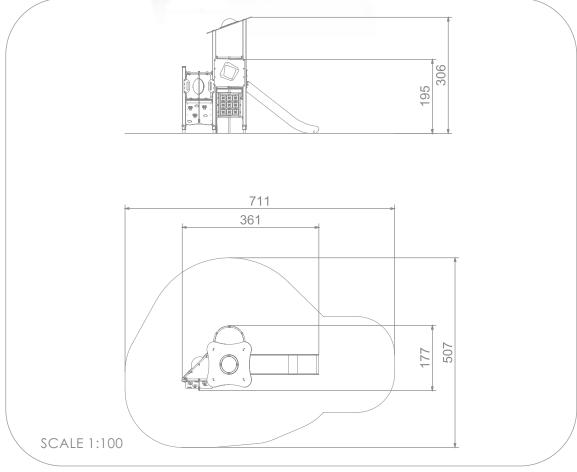

## INFORMATION ABOUT THE PRODUCT

| Dimensions                                                                                                                       | 177 x 361 cm |
|----------------------------------------------------------------------------------------------------------------------------------|--------------|
| Safety zone                                                                                                                      | 507 x 711 cm |
| Safety zone area                                                                                                                 | 26 m²        |
| Overall height                                                                                                                   | 306 cm       |
| Free fall height                                                                                                                 | 195 cm       |
| Amount of users                                                                                                                  | 9            |
| Product complies with EN 1176-1:2017-12                                                                                          | YES          |
| Availability of spare parts                                                                                                      | YES          |
| Age range                                                                                                                        | 3-12         |
| According to EN 1176-1:2017-12 norm, the product requires applying a safety surface according to the product's free fall height. |              |