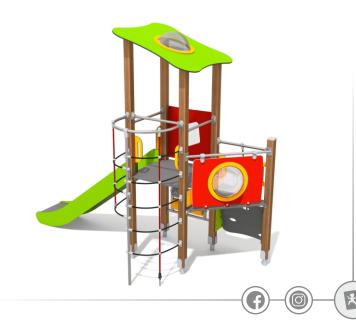

## INFORMATION ABOUT THE PRODUCT

| Dimensions                                                                                                                       | 177 x 361 cm |
|----------------------------------------------------------------------------------------------------------------------------------|--------------|
| Safety zone                                                                                                                      | 507 x 711 cm |
| Safety zone area                                                                                                                 | 26 m²        |
| Overall height                                                                                                                   | 306 cm       |
| Free fall height                                                                                                                 | 195 cm       |
| Amount of users                                                                                                                  | 9            |
| Product complies with EN 1176-1:2017-12                                                                                          | YES          |
| Availability of spare parts                                                                                                      | YES          |
| Age range                                                                                                                        | 3-12         |
| According to EN 1176-1:2017-12 norm, the product requires applying a safety surface according to the product's free fall height. |              |