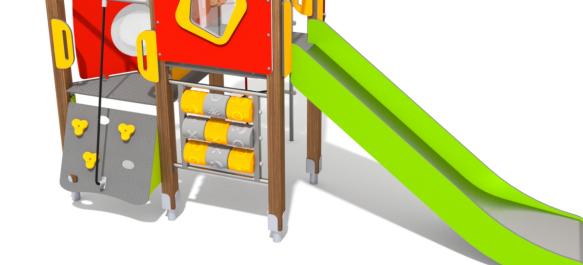

## MATERIALS:

SLIDES MADE OF STAINLESS STEEL AISI 304. METAL SHEET WITH A THICKNESS OF 2 MM FORMED IN A CNC TECHNIQUE.

SOFT CONIFER WOOD 90 X 90 MM, CORELESS, GLUED IN LAYERS WITH POLYURETHANE GLUES, TOTALLY RESISTANT TO WATER

HEMISPHERIC WINDOW WITH A DIAMETER OF 400 MM

WOODEN POSTS ANCHORED TO THE GROUND WITH POWDER GALVANIZED AND POWDER COATED STEEL

ANTI-SLIP ANTHRACITE 10MM HPL PLATFORM
PLATE WITH A VERY HIGH
RESISTANCE TO WEATHER
CONDITIONS AND ATTRITION.

CONNECTING ELEMENTS LIKE SCREWS, NUTS, WASHERS MADE OF STAINLESS STEEL.

ROTATIONALLY MOLDED WITH SYMBOLS ON THE

POLYPROPYLENE ROPES PP-MULTISPLIT TYPE WITH A STEEL CORE AND A DIAMETER OF 16 MM.

THE TIC TAC TOE GAME IS MADE OF POLYETHYLENE PLATES OF THE WALLS MADE OF COLOURFUL TRIPLE LAYERED 15 MM HDPE POLYETHYLENE, IN THE HIGHEST QUALITY TOTALLY DAMP-PROOF.

SYSTEM OF CONNECTORS AND CLAMPS MADE OF STRONG ALUMINIUM ALLOY

CLIMBING ROCKS MADE OF CHIPPINGS AND COLOURFUL POLYESTER RESIN.

SOLID AND ESTHETIC ROPE CONNECTORS MADE OF INJECTION MOLDED POLYAMIDE.