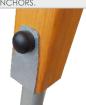

HEMISPHERIC WINDOW WITH A DIAMETER OF 400 MM

WOODEN POSTS ANCHORED TO THE GROUND WITH POWDER GALVANIZED AND POWDER COATED STEEL

ANTI-SLIP ANTHRACITE 10MM HPL PLATFORM
PLATE WITH A VERY HIGH
RESISTANCE TO WEATHER
CONDITIONS AND ATTRITION.