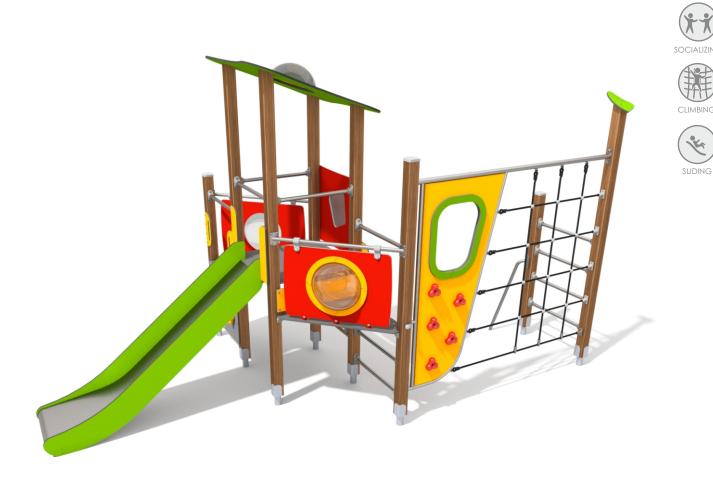

## INFORMATION ABOUT THE PRODUCT

| Dimensions                                                                                                                          | 507 x 255 cm |  |  |  |
|-------------------------------------------------------------------------------------------------------------------------------------|--------------|--|--|--|
| Safety zone                                                                                                                         | 900 x 598 cm |  |  |  |
| Safety zone area                                                                                                                    | 37 m²        |  |  |  |
| Overall height                                                                                                                      | 296 cm       |  |  |  |
| Free fall height                                                                                                                    | 215 cm       |  |  |  |
| Amount of users                                                                                                                     | 10           |  |  |  |
| Product complies with EN 1176-1:2017-12                                                                                             | YES          |  |  |  |
| Availability of spare parts                                                                                                         | YES          |  |  |  |
| Age range                                                                                                                           | 3-12         |  |  |  |
| According to EN 1176-1:2017-12 norm, the product requires applying a safety surface according to the<br>product's free fall height. |              |  |  |  |