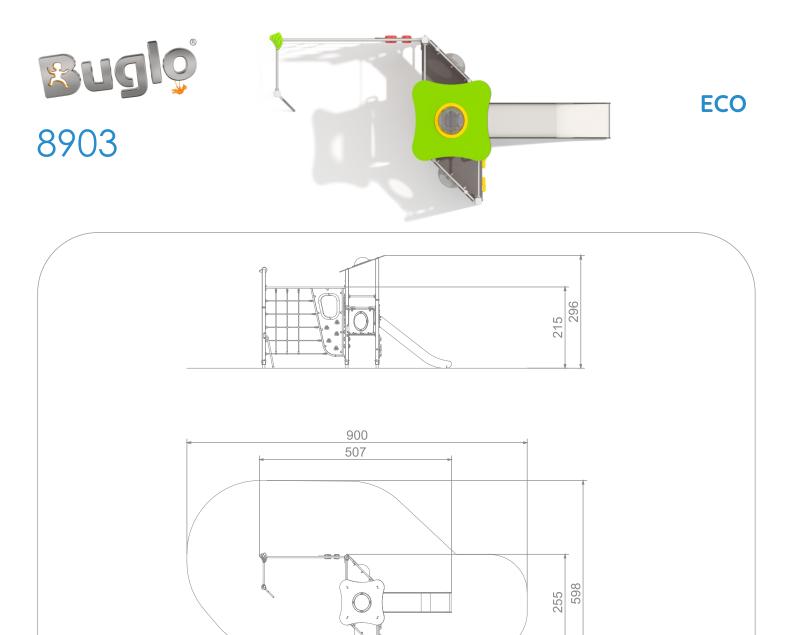

## ECO

## INFORMATION ABOUT THE PRODUCT

| Dimensions                                                                                                                          | 507 x 255 cm |  |  |  |
|-------------------------------------------------------------------------------------------------------------------------------------|--------------|--|--|--|
| Safety zone                                                                                                                         | 900 x 598 cm |  |  |  |
| Safety zone area                                                                                                                    | 37 m²        |  |  |  |
| Overall height                                                                                                                      | 296 cm       |  |  |  |
| Free fall height                                                                                                                    | 215 cm       |  |  |  |
| Amount of users                                                                                                                     | 10           |  |  |  |
| Product complies with EN 1176-1:2017-12                                                                                             | YES          |  |  |  |
| Availability of spare parts                                                                                                         | YES          |  |  |  |
| Age range                                                                                                                           | 3-12         |  |  |  |
| According to EN 1176-1:2017-12 norm, the product requires applying a safety surface according to the<br>product's free fall height. |              |  |  |  |

SCALE 1:100

Ø