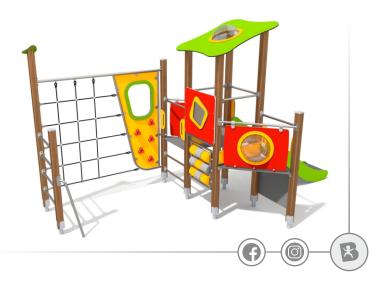

## INFORMATION ABOUT THE PRODUCT

| Dimensions                                                                                                                          | 507 x 255 cm |  |  |  |
|-------------------------------------------------------------------------------------------------------------------------------------|--------------|--|--|--|
| Safety zone                                                                                                                         | 900 x 598 cm |  |  |  |
| Safety zone area                                                                                                                    | 37 m²        |  |  |  |
| Overall height                                                                                                                      | 296 cm       |  |  |  |
| Free fall height                                                                                                                    | 215 cm       |  |  |  |
| Amount of users                                                                                                                     | 10           |  |  |  |
| Product complies with EN 1176-1:2017-12                                                                                             | YES          |  |  |  |
| Availability of spare parts                                                                                                         | YES          |  |  |  |
| Age range                                                                                                                           | 3-12         |  |  |  |
| According to EN 1176-1:2017-12 norm, the product requires applying a safety surface according to the<br>product's free fall height. |              |  |  |  |