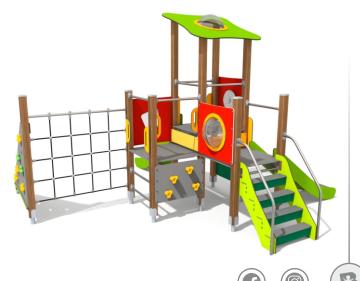

8910

## ECO

## INFORMATION ABOUT THE PRODUCT

| Dimensions                                                                                                                       | 467 x 430 cm |
|----------------------------------------------------------------------------------------------------------------------------------|--------------|
| Safety zone                                                                                                                      | 820 x 780 cm |
| Safety zone area                                                                                                                 | 42 m²        |
| Overall height                                                                                                                   | 296 cm       |
| Free fall height                                                                                                                 | 155 cm       |
| Amount of users                                                                                                                  | 15           |
| Product complies with EN 1176-1:2017-12                                                                                          | YES          |
| Availability of spare parts                                                                                                      | YES          |
| Age range                                                                                                                        | 3-12         |
| According to EN 1176-1:2017-12 norm, the product requires applying a safety surface according to the product's free fall height. |              |