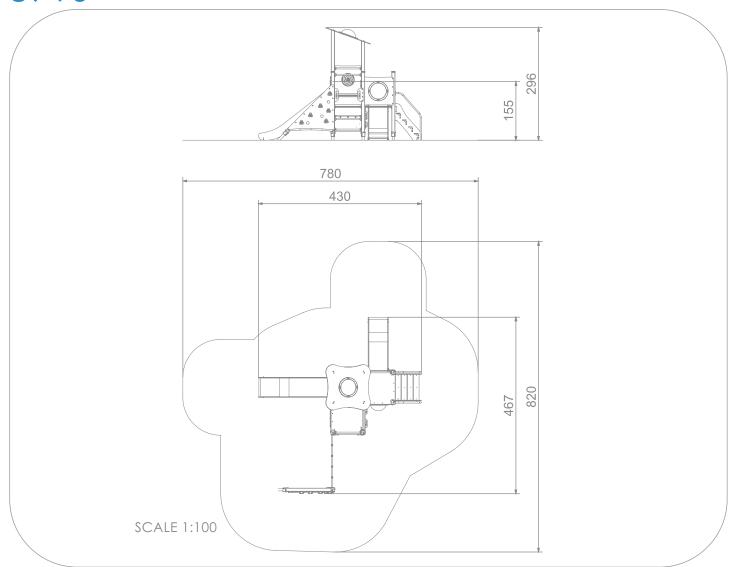

## INFORMATION ABOUT THE PRODUCT

| Dimensions                                                                                                                       | 467 x 430 cm |
|----------------------------------------------------------------------------------------------------------------------------------|--------------|
| Safety zone                                                                                                                      | 820 x 780 cm |
| Safety zone area                                                                                                                 | 42 m²        |
| Overall height                                                                                                                   | 296 cm       |
| Free fall height                                                                                                                 | 155 cm       |
| Amount of users                                                                                                                  | 15           |
| Product complies with EN 1176-1:2017-12                                                                                          | YES          |
| Availability of spare parts                                                                                                      | YES          |
| Age range                                                                                                                        | 3-12         |
| According to EN 1176-1:2017-12 norm, the product requires applying a safety surface according to the product's free fall height. |              |