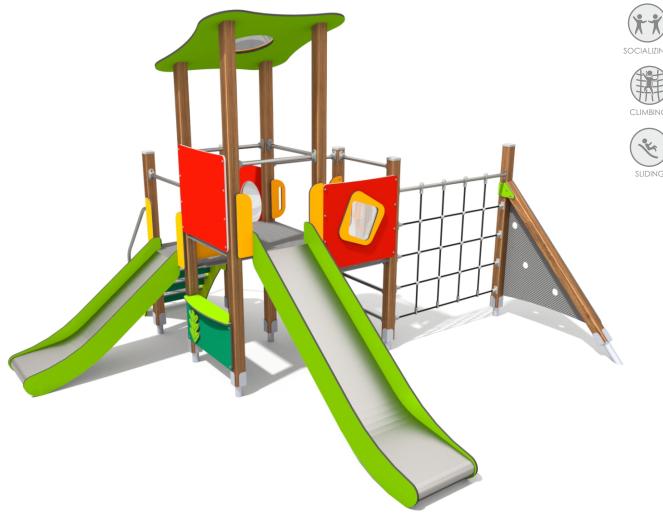

8910

## ECO

## INFORMATION ABOUT THE PRODUCT

| Dimensions                                                                                                                       | 467 x 430 cm |
|----------------------------------------------------------------------------------------------------------------------------------|--------------|
| Safety zone                                                                                                                      | 820 x 780 cm |
| Safety zone area                                                                                                                 | 42 m²        |
| Overall height                                                                                                                   | 296 cm       |
| Free fall height                                                                                                                 | 155 cm       |
| Amount of users                                                                                                                  | 15           |
| Product complies with EN 1176-1:2017-12                                                                                          | YES          |
| Availability of spare parts                                                                                                      | YES          |
| Age range                                                                                                                        | 3-12         |
| According to EN 1176-1:2017-12 norm, the product requires applying a safety surface according to the product's free fall height. |              |