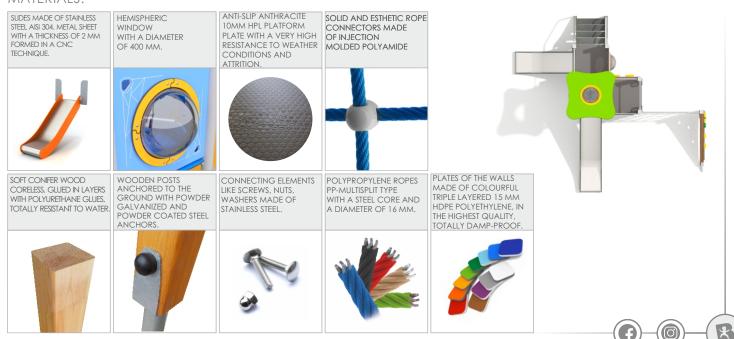

| 155 cm       |
| Amount of users                                                                                                                  | 15           |
| Product complies with EN 1176-1:2017-12                                                                                          | YES          |
| Availability of spare parts                                                                                                      | YES          |
| Age range                                                                                                                        | 3-12         |
| According to EN 1176-1:2017-12 norm, the product requires applying a safety surface according to the product's free fall height. |              |









## 8910



## MATERIALS: