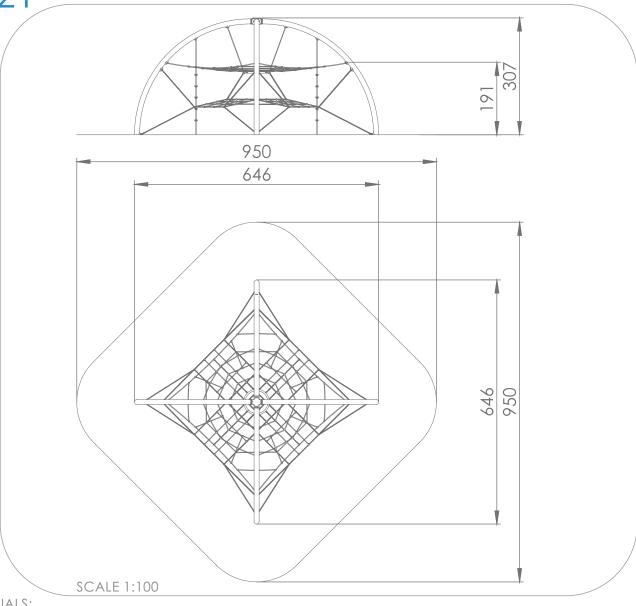

## INFORMATION ABOUT THE PRODUCT

| Dimensions                                                                                           | 646 x 646 cm |
|------------------------------------------------------------------------------------------------------|--------------|
| Safety zone                                                                                          | 950 x 950 cm |
| Safety zone area                                                                                     | 56 m²        |
| Overall height                                                                                       | 307 cm       |
| Free fall height                                                                                     | 191 cm       |
| Amount of users                                                                                      | 16           |
| Product complies with EN 1176-1:2017-12                                                              | YES          |
| Availability of spare parts                                                                          | YES          |
| Age range                                                                                            | 3-12         |
| According to EN 1176-1:2017-12 norm, the product requires applying a safety surface according to the |              |
| product's free fall height.                                                                          |              |