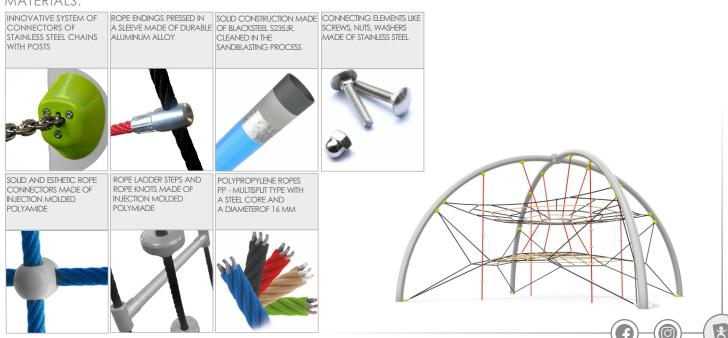

| 191 cm       |
| Amount of users                                                                                      | 16           |
| Product complies with EN 1176-1:2017-12                                                              | YES          |
| Availability of spare parts                                                                          | YES          |
| Age range                                                                                            | 3-12         |
| According to EN 1176-1:2017-12 norm, the product requires applying a safety surface according to the |              |
| product's free fall height.                                                                          |              |





9121 ACROBAT



## MATERIALS: