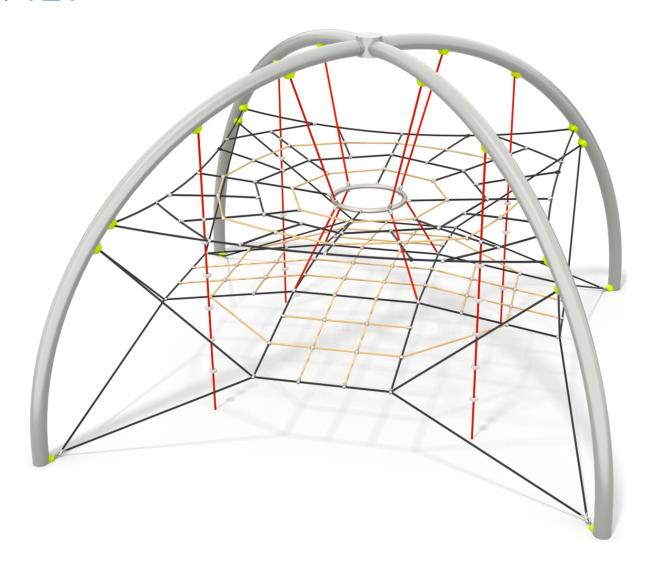

## INFORMATION ABOUT THE PRODUCT

| Dimensions                                                                                           | 646 x 646 cm |
|------------------------------------------------------------------------------------------------------|--------------|
| Safety zone                                                                                          | 950 x 950 cm |
| Safety zone area                                                                                     | 56 m²        |
| Overall height                                                                                       | 307 cm       |
| Free fall height                                                                                     | 191 cm       |
| Amount of users                                                                                      | 16           |
| Product complies with EN 1176-1:2017-12                                                              | YES          |
| Availability of spare parts                                                                          | YES          |
| Age range                                                                                            | 3-12         |
| According to EN 1176-1:2017-12 norm, the product requires applying a safety surface according to the |              |
| product's free fall height.                                                                          |              |