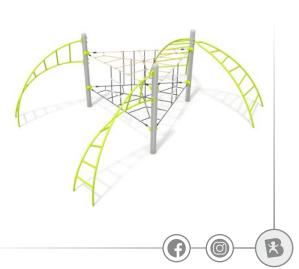

#### INFORMATION ABOUT THE PRODUCT

| Dimensions                                                                                           | 449 x 627 cm |  |  |
|------------------------------------------------------------------------------------------------------|--------------|--|--|
| Safety zone                                                                                          | 956 x 807 cm |  |  |
| Safety zone area                                                                                     | 73 m²        |  |  |
| Overall height                                                                                       | 220 cm       |  |  |
| Free fall height                                                                                     | 191 cm       |  |  |
| Amount of users                                                                                      | 16           |  |  |
| Product complies with EN 1176-1:2017-12                                                              | YES          |  |  |
| Availability of spare parts                                                                          | YES          |  |  |
| Age range                                                                                            | 3-12         |  |  |
| According to EN 1176-1:2017-12 norm, the product requires applying a safety surface according to the |              |  |  |
| product's free fall height.                                                                          |              |  |  |