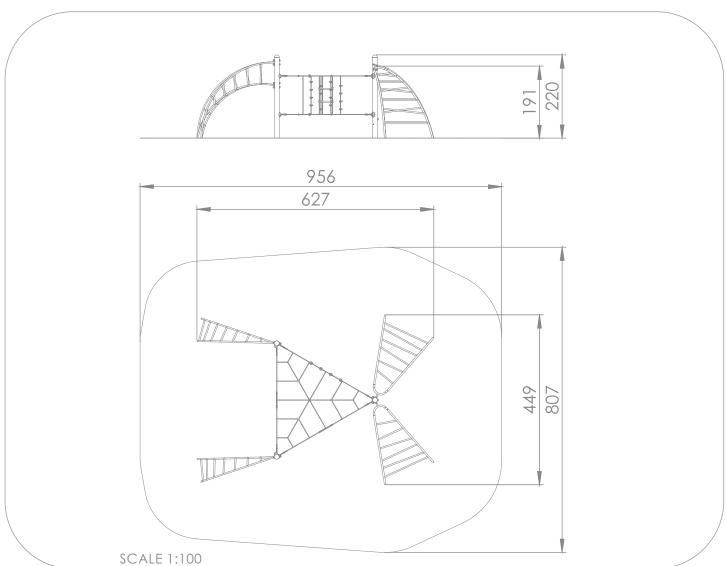

#### INFORMATION ABOUT THE PRODUCT

| Dimensions                                                                                           | 449 x 627 cm |  |  |
|------------------------------------------------------------------------------------------------------|--------------|--|--|
| Safety zone                                                                                          | 956 x 807 cm |  |  |
| Safety zone area                                                                                     | 73 m²        |  |  |
| Overall height                                                                                       | 220 cm       |  |  |
| Free fall height                                                                                     | 191 cm       |  |  |
| Amount of users                                                                                      | 16           |  |  |
| Product complies with EN 1176-1:2017-12                                                              | YES          |  |  |
| Availability of spare parts                                                                          | YES          |  |  |
| Age range                                                                                            | 3-12         |  |  |
| According to EN 1176-1:2017-12 norm, the product requires applying a safety surface according to the |              |  |  |
| product's free fall height.                                                                          |              |  |  |