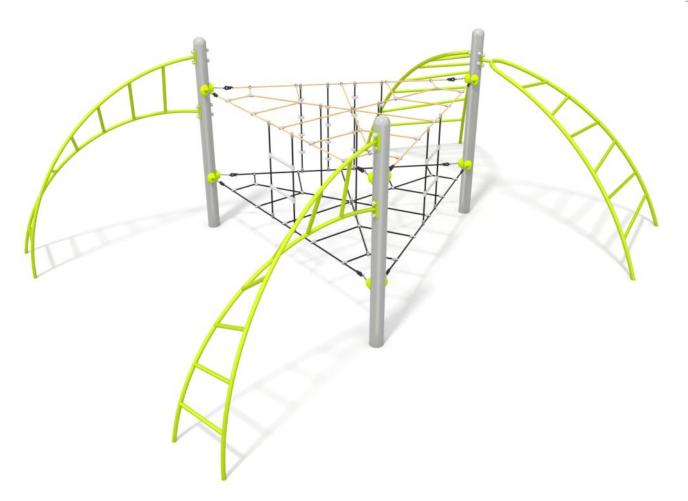

#### INFORMATION ABOUT THE PRODUCT

| Dimensions                                                                                           | 449 x 627 cm |  |  |
|------------------------------------------------------------------------------------------------------|--------------|--|--|
| Safety zone                                                                                          | 956 x 807 cm |  |  |
| Safety zone area                                                                                     | 73 m²        |  |  |
| Overall height                                                                                       | 220 cm       |  |  |
| Free fall height                                                                                     | 191 cm       |  |  |
| Amount of users                                                                                      | 16           |  |  |
| Product complies with EN 1176-1:2017-12                                                              | YES          |  |  |
| Availability of spare parts                                                                          | YES          |  |  |
| Age range                                                                                            | 3-12         |  |  |
| According to EN 1176-1:2017-12 norm, the product requires applying a safety surface according to the |              |  |  |
| product's free fall height.                                                                          |              |  |  |