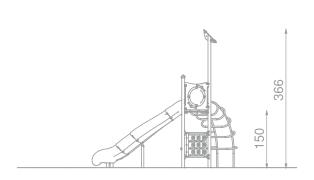

### INFORMATION ABOUT THE PRODUCT

| Dimensions                                                                                              | 213 x 384 cm        |
|---------------------------------------------------------------------------------------------------------|---------------------|
| Safety zone                                                                                             | 521 x 739 cm        |
| Safety zone area                                                                                        | 26,8 m <sup>2</sup> |
| Overall height                                                                                          | 366 cm              |
| Free fall height                                                                                        | 150 cm              |
| Amount of users                                                                                         | 5                   |
| Product complies with PN-EN 1176-1:2017-12                                                              | YES                 |
| Availability of spare parts                                                                             | YES                 |
| Age range                                                                                               | 3-12                |
| According to PN-EN 1176-1:2017-12 norm, the product requires applying a safety surface according to the |                     |
| product's free fall height.                                                                             |                     |