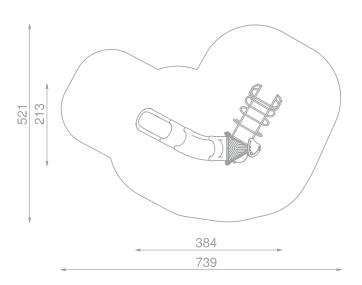

### INFORMATION ABOUT THE PRODUCT

| Dimensions                                                                                              | 213 x 384 cm        |
|---------------------------------------------------------------------------------------------------------|---------------------|
| Safety zone                                                                                             | 521 x 739 cm        |
| Safety zone area                                                                                        | 26,8 m <sup>2</sup> |
| Overall height                                                                                          | 366 cm              |
| Free fall height                                                                                        | 150 cm              |
| Amount of users                                                                                         | 5                   |
| Product complies with PN-EN 1176-1:2017-12                                                              | YES                 |
| Availability of spare parts                                                                             | YES                 |
| Age range                                                                                               | 3-12                |
| According to PN-EN 1176-1:2017-12 norm, the product requires applying a safety surface according to the |                     |
| product's free fall height.                                                                             |                     |