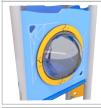

### MATERIALS:

CONSTRUCTION MADE OF STAINLESS STEEL ASISI 304

SAFE PIPE PLUGS MADE OF INJECTION MOLDED POLYAMID PLATES OF THE WALLS MADE OF COLOURFUL TRIPLE LAYERED 15 MM HDPE POLYETHYLENE HEMISPHERIC WINDOW WITH A DIAMETER OF 400 MM