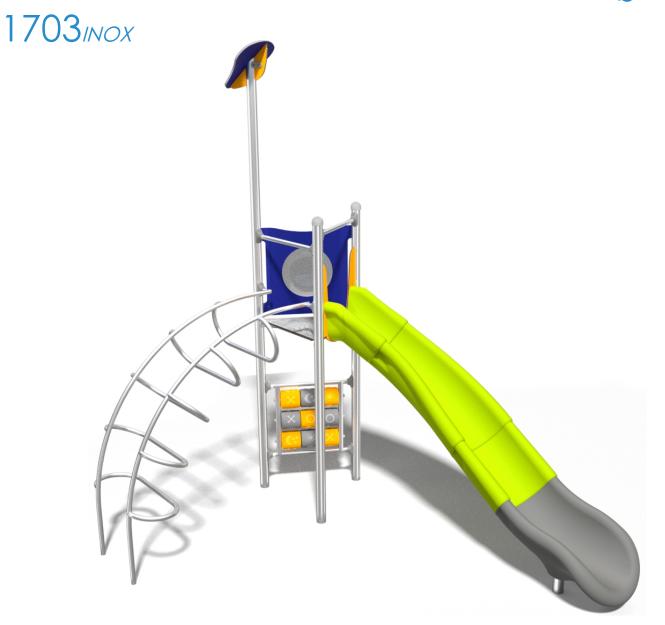

## **AQUARIUS**

1703 INOX

### MATERIALS:

CONSTRUCTION MADE OF STAINLESS STEEL ASISI 304

SAFE PIPE PLUGS MADE OF INJECTION MOLDED POLYAMID PLATES OF THE WALLS MADE OF COLOURFUL TRIPLE LAYERED 15 MM HDPE POLYETHYLENE HEMISPHERIC WINDOW WITH A DIAMETER OF 400 MM

PLATES OF THE WALLS AND PLATFORMS MADE OF COLOURFUL 13 MM HPL

MODULAR POLYETHYLENE SLIDES MADE OF ROTOMOULDED LDPE TYPE MATERIAL

PLATE AND ROPE CONNECTORS MADE OF INJECTION MOLDED POLYAMIDE

THE TIC TAC TOE GAME IS MADE OF POLYETHYLENE ROTATIONALLY MOLDED WITH SYMBOLS ON THE FORM