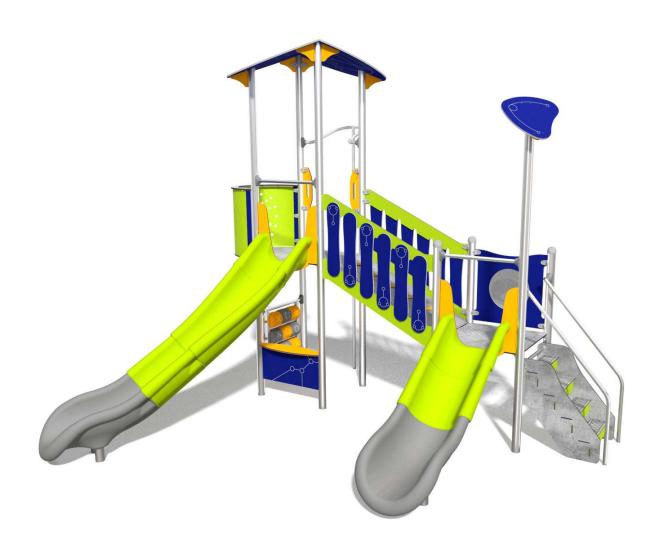

## INFORMATION ABOUT THE PRODUCT

| Dimensions                                                                                           | 429 x 370 cm |  |  |  |
|------------------------------------------------------------------------------------------------------|--------------|--|--|--|
| Safety zone                                                                                          | 735 x 718 cm |  |  |  |
| Safety zone area                                                                                     | 39 m²        |  |  |  |
| Overall height                                                                                       | 362 cm       |  |  |  |
| Free fall height                                                                                     | 150 cm       |