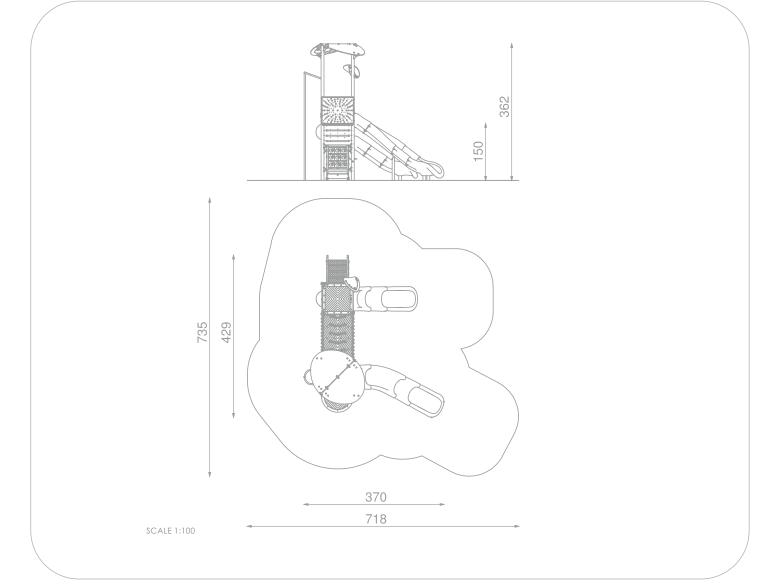

## INFORMATION ABOUT THE PRODUCT

| Dimensions                                                                                           | 429 x 370 cm |  |  |  |
|------------------------------------------------------------------------------------------------------|--------------|--|--|--|
| Safety zone                                                                                          | 735 x 718 cm |  |  |  |
| Safety zone area                                                                                     | 39 m²        |  |  |  |
| Overall height                                                                                       | 362 cm       |  |  |  |
| Free fall height                                                                                     | 150 cm       |  |  |  |
| Amount of users                                                                                      | 14           |  |  |  |
| Product complies with EN 1176-1:2017-12                                                              | YES          |  |  |  |
| Availability of spare parts                                                                          | YES          |  |  |  |
| Age range                                                                                            | 1-8          |  |  |  |
| According to EN 1176-1:2017-12 norm, the product requires applying a safety surface according to the |              |  |  |  |
| product's free fall height.                                                                          |              |  |  |  |