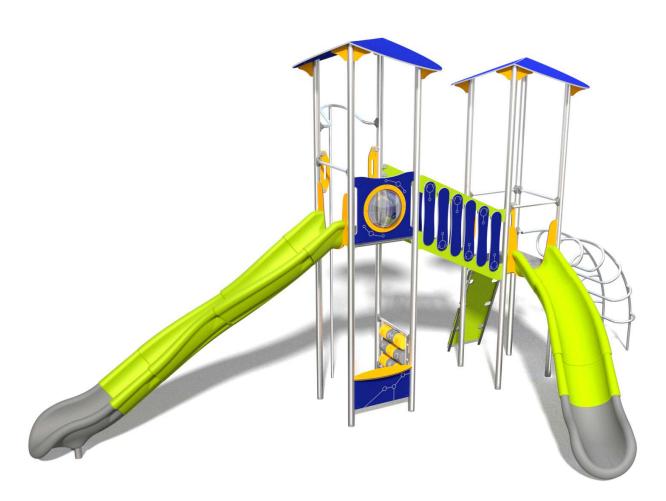

## **AQUARIUS**

×

## INFORMATION ABOUT THE PRODUCT

| Dimensions                                                                                           | 775 x 373 cm        |  |  |  |
|------------------------------------------------------------------------------------------------------|---------------------|--|--|--|
| Safety zone                                                                                          | 1125 x 758 cm       |  |  |  |
| Safety zone area                                                                                     | 51,2 m <sup>2</sup> |  |  |  |
| Overall height                                                                                       | 422 cm              |  |  |  |
| Free fall height                                                                                     | 210 cm              |  |  |  |
| Amount of users                                                                                      | 15                  |  |  |  |
| Product complies with EN 1176-1:2017-12                                                              | YES                 |  |  |  |
| Availability of spare parts                                                                          | YES                 |  |  |  |
| Age range                                                                                            | 3-12                |  |  |  |
| According to EN 1176-1:2017-12 norm, the product requires applying a safety surface according to the |                     |  |  |  |
| product's free fall height.                                                                          |                     |  |  |  |