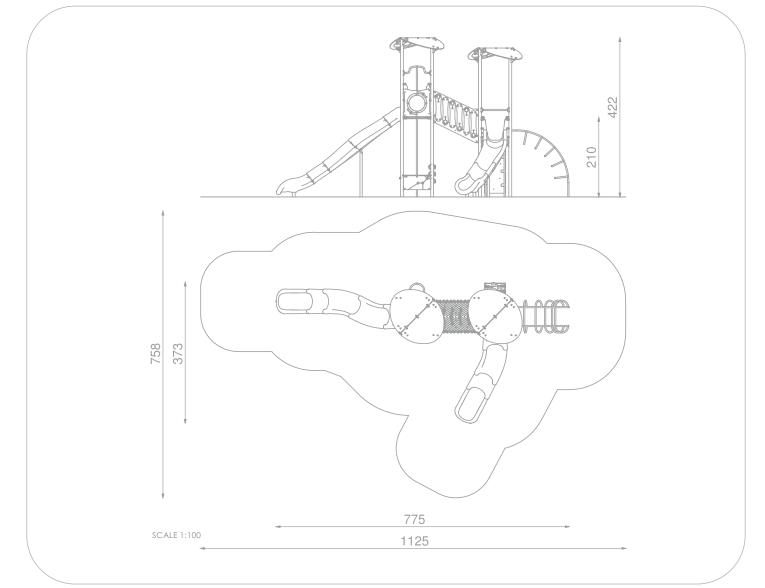

## INFORMATION ABOUT THE PRODUCT

| Dimensions                                                                                           | 775 x 373 cm        |  |  |  |
|------------------------------------------------------------------------------------------------------|---------------------|--|--|--|
| Safety zone                                                                                          | 1125 x 758 cm       |  |  |  |
| Safety zone area                                                                                     | 51,2 m <sup>2</sup> |  |  |  |
| Overall height                                                                                       | 422 cm              |  |  |  |
| Free fall height                                                                                     | 210 cm              |  |  |  |
| Amount of users                                                                                      | 15                  |  |  |  |
| Product complies with EN 1176-1:2017-12                                                              | YES                 |  |  |  |
| Availability of spare parts                                                                          | YES                 |  |  |  |
| Age range                                                                                            | 3-12                |  |  |  |
| According to EN 1176-1:2017-12 norm, the product requires applying a safety surface according to the |                     |  |  |  |
| product's free fall height.                                                                          |                     |  |  |  |