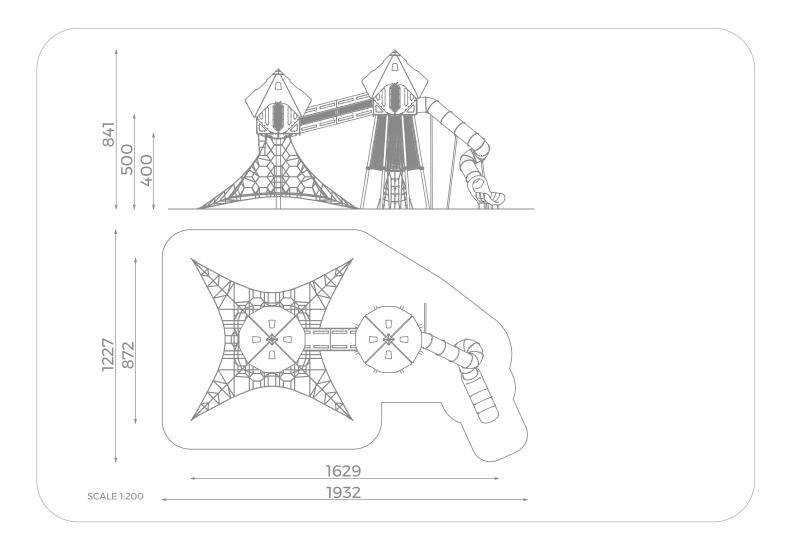

## INFORMATION ABOUT THE PRODUCT

| Dimensions                                                                                                                       | 872 x 1629 cm  |
|----------------------------------------------------------------------------------------------------------------------------------|----------------|
| Safety zone                                                                                                                      | 1227 x 1932 cm |
| Safety zone area                                                                                                                 | 185 m²         |
| Overall height                                                                                                                   | 841 cm         |
| Free fall height                                                                                                                 | 216 cm         |
| Amount of users                                                                                                                  | 61             |
| Product complies with EN 1176-1:2017-12                                                                                          | YES            |
| Availability of spare parts                                                                                                      | YES            |
| Age range                                                                                                                        | 3-12           |
| According to EN 1176-1.2017-12 norm, the product requires applying a safety surface according to the product's free fall height. |                |