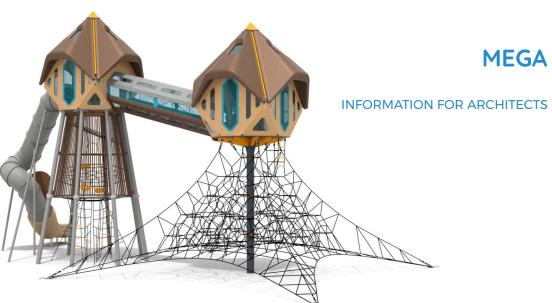

| 216 cm         |
| Amount of users                                                                                                                  | 61             |
| Product complies with EN 1176-1:2017-12                                                                                          | YES            |
| Availability of spare parts                                                                                                      | YES            |
| Age range                                                                                                                        | 3-12           |
| According to EN 1176-1.2017-12 norm, the product requires applying a safety surface according to the product's free fall height. |                |









1432





## MATERIALS: