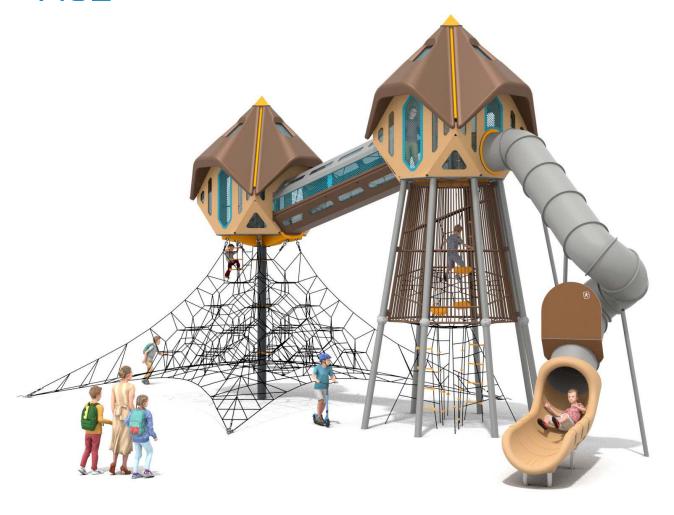

## INFORMATION ABOUT THE PRODUCT

| Dimensions                                                                                                                       | 872 x 1629 cm  |
|----------------------------------------------------------------------------------------------------------------------------------|----------------|
| Safety zone                                                                                                                      | 1227 x 1932 cm |
| Safety zone area                                                                                                                 | 185 m²         |
| Overall height                                                                                                                   | 841 cm         |
| Free fall height                                                                                                                 | 216 cm         |
| Amount of users                                                                                                                  | 61             |
| Product complies with EN 1176-1:2017-12                                                                                          | YES            |
| Availability of spare parts                                                                                                      | YES            |
| Age range                                                                                                                        | 3-12           |
| According to EN 1176-1.2017-12 norm, the product requires applying a safety surface according to the product's free fall height. |                |