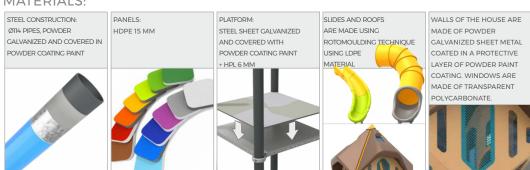

16 cm         |
| Amount of users                                                                                                                  | 61             |
| Product complies with EN 1176-1:2017-12                                                                                          | YES            |
| Availability of spare parts                                                                                                      | YES            |
| Age range                                                                                                                        | 3-12           |
| According to EN 1176-1.2017-12 norm, the product requires applying a safety surface according to the product's free fall height. |                |









1432





## MATERIALS: