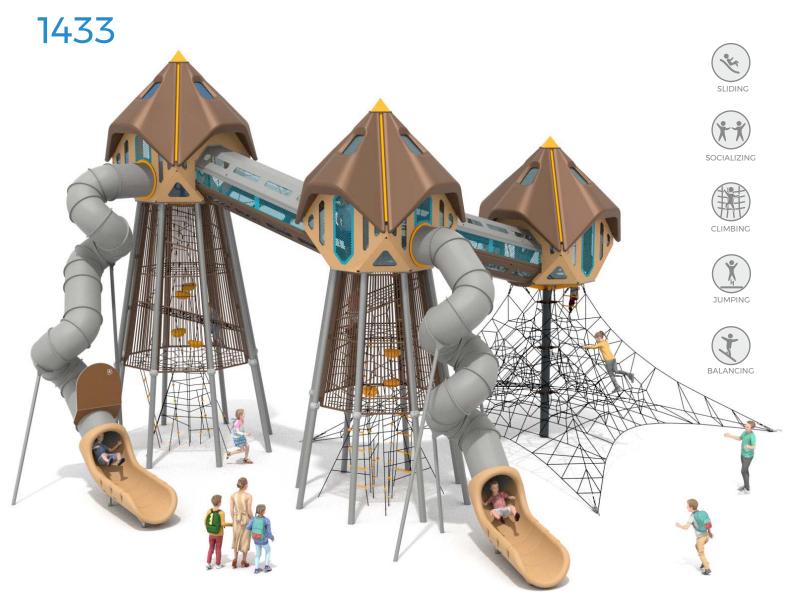

## **MEGA**



## **INFORMATION ABOUT THE PRODUCT**

| Dimensions                                                                                                                       | 1409 x 1601 cm |
|----------------------------------------------------------------------------------------------------------------------------------|----------------|
| Safety zone                                                                                                                      | 1757 x 1903 cm |
| Safety zone area                                                                                                                 | 231 m²         |
| Overall height                                                                                                                   | 941 cm         |
| Free fal