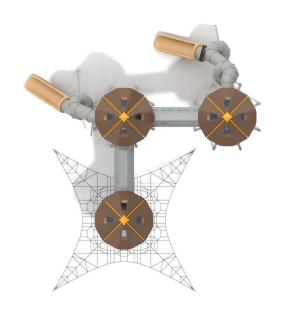

| 216 cm         |
| Amount of users                                                                                                                  | 61             |
| Product complies with EN 1176-1:2017-12                                                                                          | YES            |
| Availability of spare parts                                                                                                      | YES            |
| Age range                                                                                                                        | 3-12           |
| According to EN 1176-1:2017-12 norm, the product requires applying a safety surface according to the product's free fall height. |                |









1433



## **MEGA**

**INFORMATION FOR ARCHITECTS** 



## MATERIALS: