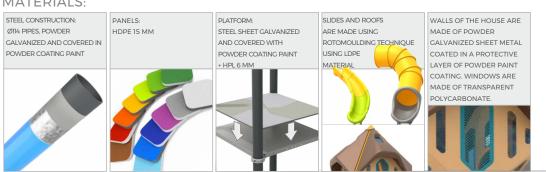

| 61             |
| Product complies with EN 1176-1:2017-12                                                                                          | YES            |
| Availability of spare parts                                                                                                      | YES            |
| Age range                                                                                                                        | 3-12           |
| According to EN 1176-1:2017-12 norm, the product requires applying a safety surface according to the product's free fall height. |                |









1433



## **MEGA**

**INFORMATION FOR ARCHITECTS** 



## MATERIALS: