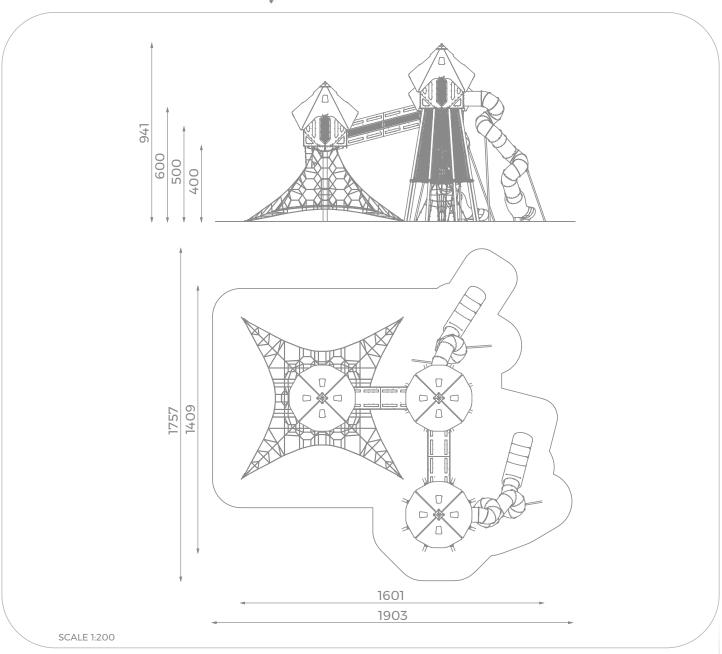

## **INFORMATION ABOUT THE PRODUCT**

| Dimensions                                                                                                                       | 1409 x 1601 cm |
|----------------------------------------------------------------------------------------------------------------------------------|----------------|
| Safety zone                                                                                                                      | 1757 x 1903 cm |
| Safety zone area                                                                                                                 | 231 m²         |
| Overall height                                                                                                                   | 941 cm         |
| Free fall height                                                                                                                 | 216 cm         |
| Amount of users                                                                                                                  | 61             |
| Product complies with EN 1176-1:2017-12                                                                                          | YES            |
| Availability of spare parts                                                                                                      | YES            |
| Age range                                                                                                                        | 3-12           |
| According to EN 1176-1:2017-12 norm, the product requires applying a safety surface according to the product's free fall height. |                |