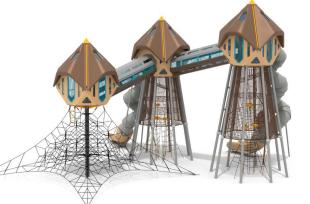

| 216 cm         |
| Amount of users                                                                                                                  | 61             |
| Product complies with EN 1176-1:2017-12                                                                                          | YES            |
| Availability of spare parts                                                                                                      | YES            |
| Age range                                                                                                                        | 3-12           |
| According to EN 1176-1:2017-12 norm, the product requires applying a safety surface according to the product's free fall height. |                |









1433



## **MEGA**

**INFORMATION FOR ARCHITECTS** 



## MATERIALS: