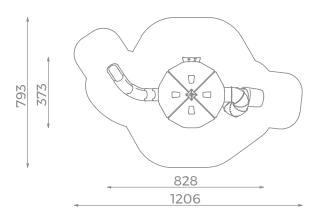

## **INFORMATION ABOUT THE PRODUCT**

| Dimensions                                                                                                                       | 373 x 828 cm  |
|----------------------------------------------------------------------------------------------------------------------------------|---------------|
| Safety zone                                                                                                                      | 793 x 1206 cm |
| Safety zone area                                                                                                                 | 65 m²         |
| Overall height                                                                                                                   | 581 cm        |
| Free fall height                                                                                                                 | 240 cm        |
| Amount of users                                                                                                                  | 13            |
| Product complies with EN 1176-1:2017-12                                                                                          | YES           |
| Availability of spare parts                                                                                                      | YES           |
| Age range                                                                                                                        | 3-12          |
| According to EN 1176-1:2017-12 norm, the product requires applying a safety surface according to the product's free fall height. |               |