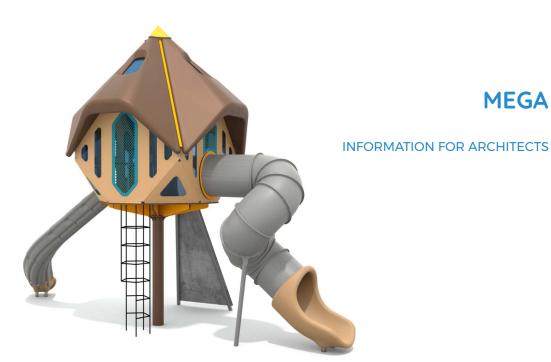

| 240 cm        |
| Amount of users                                                                                                                  | 13            |
| Product complies with EN 1176-1:2017-12                                                                                          | YES           |
| Availability of spare parts                                                                                                      | YES           |
| Age range                                                                                                                        | 3-12          |
| According to EN 1176-1:2017-12 norm, the product requires applying a safety surface according to the product's free fall height. |               |









1434







SCALE 1:200





**MEGA**