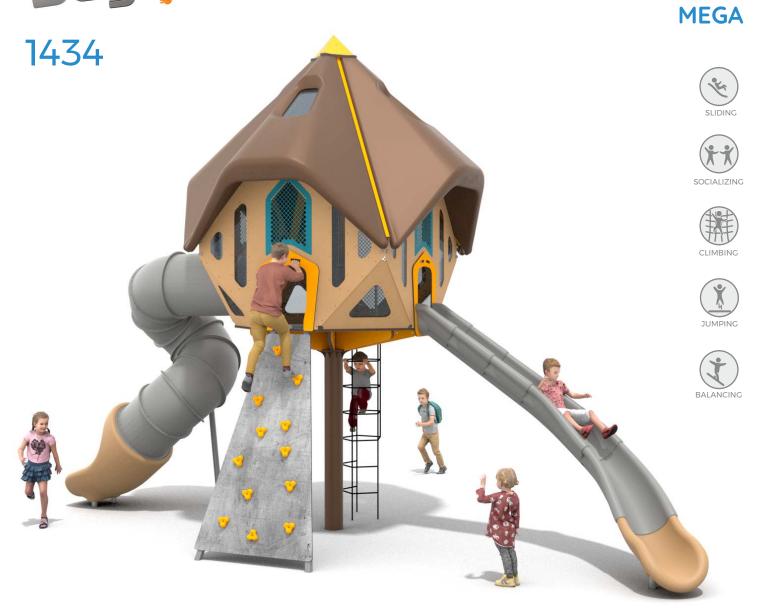

## **INFORMATION ABOUT THE PRODUCT**

| Dimensions                                                                                                                       | 373 x 828 cm  |
|----------------------------------------------------------------------------------------------------------------------------------|---------------|
| Safety zone                                                                                                                      | 793 x 1206 cm |
| Safety zone area                                                                                                                 | 65 m²         |
| Overall height                                                                                                                   | 581 cm        |
| Free fall height                                                                                                                 | 240 cm        |
| Amount of users                                                                                                                  | 13            |
| Product complies with EN 1176-1:2017-12                                                                                          | YES           |
| Availability of spare parts                                                                                                      | YES           |
| Age range                                                                                                                        | 3-12          |
| According to EN 1176-1:2017-12 norm, the product requires applying a safety surface according to the product's free fall height. |               |