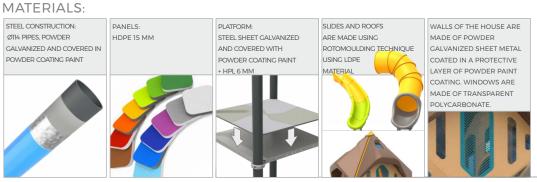

| 240 cm        |
| Amount of users                                                                                                                  | 13            |
| Product complies with EN 1176-1:2017-12                                                                                          | YES           |
| Availability of spare parts                                                                                                      | YES           |
| Age range                                                                                                                        | 3-12          |
| According to EN 1176-1:2017-12 norm, the product requires applying a safety surface according to the product's free fall height. |               |









1434







SCALE 1:200





**MEGA**