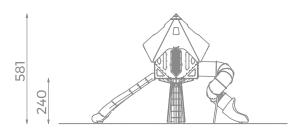

## **INFORMATION ABOUT THE PRODUCT**

| Dimensions                                                                                                                       | 373 x 828 cm  |
|----------------------------------------------------------------------------------------------------------------------------------|---------------|
| Safety zone                                                                                                                      | 793 x 1206 cm |
| Safety zone area                                                                                                                 | 65 m²         |
| Overall height                                                                                                                   | 581 cm        |
| Free fall height                                                                                                                 | 240 cm        |
| Amount of users                                                                                                                  | 13            |
| Product complies with EN 1176-1:2017-12                                                                                          | YES           |
| Availability of spare parts                                                                                                      | YES           |
| Age range                                                                                                                        | 3-12          |
| According to EN 1176-1:2017-12 norm, the product requires applying a safety surface according to the product's free fall height. |               |