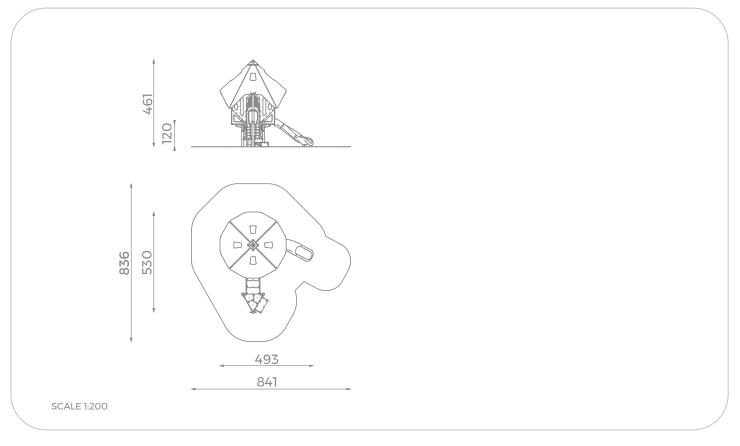

## **INFORMATION ABOUT THE PRODUCT**

| Dimensions                                                                                                                       | 530 x 493 cm |
|----------------------------------------------------------------------------------------------------------------------------------|--------------|
| Safety zone                                                                                                                      | 836 x 841 cm |
| Safety zone area                                                                                                                 | 47 m²        |
| Overall height                                                                                                                   | 461 cm       |
| Free fall height                                                                                                                 | 120 cm       |
| Amount of users                                                                                                                  | 18           |
| Product complies with EN 1176-1:2017-12                                                                                          | YES          |
| Availability of spare parts                                                                                                      | YES          |
| Age range                                                                                                                        | 3-12         |
| According to EN 1176-1:2017-12 norm, the product requires applying a safety surface according to the product's free fall height. |              |