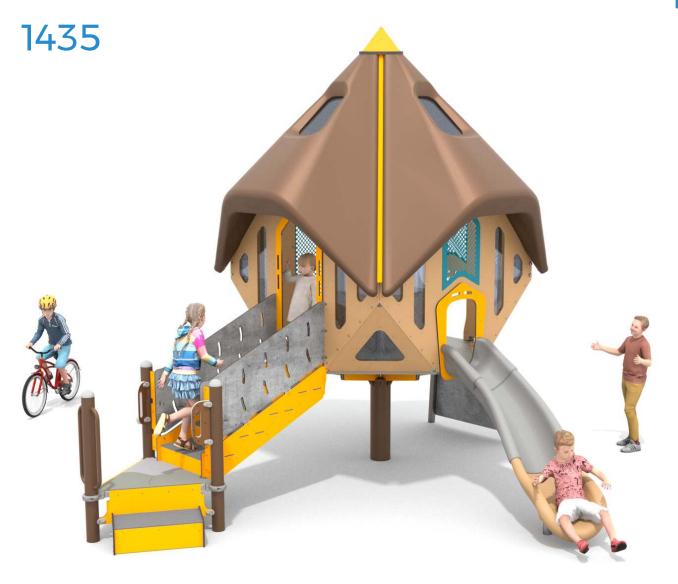

1435

## **INFORMATION ABOUT THE PRODUCT**

| Dimensions                                                                                                                       | 530 x 493 cm |
|----------------------------------------------------------------------------------------------------------------------------------|--------------|
| Safety zone                                                                                                                      | 836 x 841 cm |
| Safety zone area                                                                                                                 | 47 m²        |
| Overall height                                                                                                                   | 461 cm       |
| Free fall height                                                                                                                 | 120 cm       |
| Amount of users                                                                                                                  | 18           |
| Product complies with EN 1176-1:2017-12                                                                                          | YES          |
| Availability of spare parts                                                                                                      | YES          |
| Age range                                                                                                                        | 3-12         |
| According to EN 1176-1:2017-12 norm, the product requires applying a safety surface according to the product's free fall height. |              |