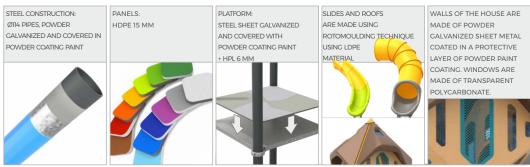

## **INFORMATION ABOUT THE PRODUCT**

| Dimensions                                                                                                                       | 530 x 493 cm |
|----------------------------------------------------------------------------------------------------------------------------------|--------------|
| Safety zone                                                                                                                      | 836 x 841 cm |
| Safety zone area                                                                                                                 | 47 m²        |
| Overall height                                                                                                                   | 461 cm       |
| Free fall height                                                                                                                 | 120 cm       |
| Amount of users                                                                                                                  | 18           |
| Product complies with EN 1176-1:2017-12                                                                                          | YES          |
| Availability of spare parts                                                                                                      | YES          |
| Age range                                                                                                                        | 3-12         |
| According to EN 1176-1:2017-12 norm, the product requires applying a safety surface according to the product's free fall height. |              |